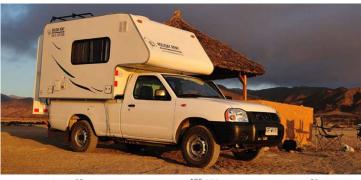

## **Truck Camper Andino Camper 4x2 Chile**

Modèle budget

| Description     | This small, practical 2 wheel drive truck is perfect for couples.                                                                |
|-----------------|----------------------------------------------------------------------------------------------------------------------------------|
| Characteristics | Andino Camper Seatbelts: 2 Nissan , Mahindra, Ford or similar 4 cylinder petrol engine Power steering Manual transmission5 gears |
| Fuel            | Petrol<br>Approx: 15L/100km                                                                                                      |
| Dimensions      | Length: 5.20 m (17'1") Width: 2.10 m (6'11") Height: 2.85 m (9'4") Interior height: 1.90 m (6'3")                                |
| Passengers      | 2                                                                                                                                |
| Reserve         | Fuel tank: 60 L (15.9 US gal) Fresh water tank: 80 L (21.1 US gal) Grey water tank: 20 L (5.3 US gal)                            |
| Beds            | Double bed: 190 cm x 130 cm (74" x 51")                                                                                          |