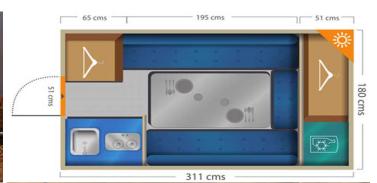

## **Truck Camper Andino Camper 4x2 Chile**

Modèle budget

| Description     | This small, practical 2 wheel drive truck is perfect for couples.                                                                |
|-----------------|----------------------------------------------------------------------------------------------------------------------------------|
| Characteristics | Andino Camper Seatbelts: 2 Nissan , Mahindra, Ford or similar 4 cylinder petrol engine Power steering Manual transmission5 gears |
| Fuel            | Petrol<br>Approx: 15L/100km                                                                                                      |
| Dimensions      | Length: 5.20 m (17'1") Width: 2.10 m (6'11") Height: 2.85 m (9'4") Interior height: 1.90 m (6'3")                                |
| Passengers      | 2                                                                                                                                |
| Reserve         | Fuel tank: 60 L (15.9 US gal) Fresh water tank: 80 L (21.1 US gal) Grey water tank: 20 L (5.3 US gal)                            |
| Beds            | Double bed: 190 cm x 130 cm (74" x 51")                                                                                          |