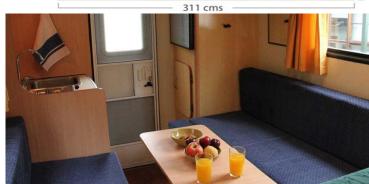

## **Truck Camper Andino Camper 4x2 Chile**

Modèle budget

| Description     | This small, practical 2 wheel drive truck is perfect for couples.                                                                |
|-----------------|----------------------------------------------------------------------------------------------------------------------------------|
| Characteristics | Andino Camper Seatbelts: 2 Nissan , Mahindra, Ford or similar 4 cylinder petrol engine Power steering Manual transmission5 gears |
| Fuel            | Petrol<br>Approx: 15L/100km                                                                                                      |
| Dimensions      | Length: 5.20 m (17'1") Width: 2.10 m (6'11") Height: 2.85 m (9'4") Interior height: 1.90 m (6'3")                                |
| Passengers      | 2                                                                                                                                |
| Reserve         | Fuel tank: 60 L (15.9 US gal) Fresh water tank: 80 L (21.1 US gal) Grey water tank: 20 L (5.3 US gal)                            |
| Beds            | Double bed: 190 cm x 130 cm (74" x 51")                                                                                          |