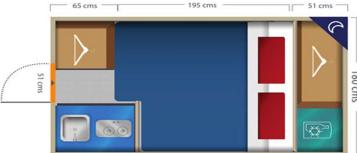

## **Truck Camper Andino Camper 4x2 Chile**

Modèle budget

| Description     | This small, practical 2 wheel drive truck is perfect for couples.                                                                |
|-----------------|----------------------------------------------------------------------------------------------------------------------------------|
| Characteristics | Andino Camper Seatbelts: 2 Nissan , Mahindra, Ford or similar 4 cylinder petrol engine Power steering Manual transmission5 gears |
| Fuel            | Petrol<br>Approx: 15L/100km                                                                                                      |
| Dimensions      | Length: 5.20 m (17'1") Width: 2.10 m (6'11") Height: 2.85 m (9'4") Interior height: 1.90 m (6'3")                                |
| Passengers      | 2                                                                                                                                |
| Reserve         | Fuel tank: 60 L (15.9 US gal) Fresh water tank: 80 L (21.1 US gal) Grey water tank: 20 L (5.3 US gal)                            |
| Beds            | Double bed: 190 cm x 130 cm (74" x 51")                                                                                          |