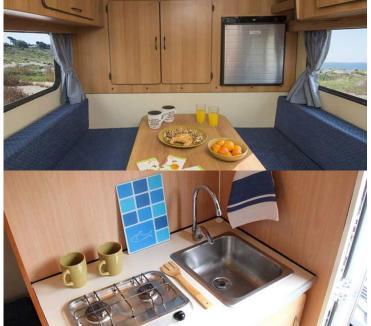

| Kitchen                   | Cooler Gas cooker Electric water pump Sink                                                                                                                                                          |
|---------------------------|-----------------------------------------------------------------------------------------------------------------------------------------------------------------------------------------------------|
| Heating/Air Conditionning | Heating                                                                                                                                                                                             |
| Energy                    | Auxiliary battery External power outlet (hook up) Electric plugs (Only function when the vehicle is hooked up to an external power outlet)                                                          |
| Audio & Connexions        | Radio/CD                                                                                                                                                                                            |
| Complementary Equipment   | Spare tire Tool box Shovel Extinguisher Warning triangle Yellow safety jacket First aid kit Kitchenware Cleaning equipment 1 Gas bottle Toilet and bed linen Roadmap Outdoors table and chair Grill |
| Optional Equipment        | Copy of car keys Gas tank 20L GPS Pneu neige Spade Extra blanket Child seat                                                                                                                         |