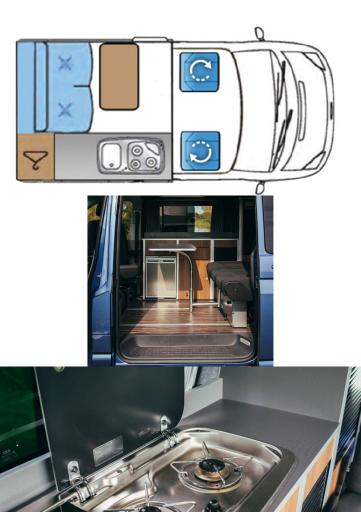

## Van Magic Ranger England

Modèle standard

| Description     | A worthy heir of the legendary Volkswagen Combi, this van offers real freedom with its 2 double beds, complete kitchen, dinette and high roof.  All dimensions and features may change.                                         |
|-----------------|---------------------------------------------------------------------------------------------------------------------------------------------------------------------------------------------------------------------------------|
| Characteristics | Magic Ranger Sleeps: 4 (4 seatbelts) Diesel 2.0L engine, 102 bhp VW transporter T6 T30 102 ps SWB chassis Manual 5 gear transmission Power steering Cruise control Airbags Reversing sensors Internal walk through Bicycle rack |
| Fuel            | Diesel<br>Average consumption: 7L/100km                                                                                                                                                                                         |

| Dimensions                | Length: 5.30 m (17'5") Width: 1.90 m (6'3") Height: 2.65 m (8'8") Interior height: 1.95 m (6'5")                                                                                                                                                                                                                |
|---------------------------|-----------------------------------------------------------------------------------------------------------------------------------------------------------------------------------------------------------------------------------------------------------------------------------------------------------------|
| Passengers                | 4 sleeps and 4 seatbelts                                                                                                                                                                                                                                                                                        |
| Reserve                   | Fuel tank: 70L (18.5 US gal) Fresh water tank: 13L (3.4 US gal) Gas canister                                                                                                                                                                                                                                    |
| Beds                      | Bottom double bed: 183 x 126 cm (72" x 50")  Down double bed: 200 x 126 cm (79' x 50")                                                                                                                                                                                                                          |
| Kitchen                   | Sink (cold water only) Cooker 2 stoves Fridge 39L + freezer compartment Dishes and cutlery Kettle                                                                                                                                                                                                               |
| Shower/Toilet             | Sink (cold water only) Toilet optional extra                                                                                                                                                                                                                                                                    |
| Heating/Air Conditionning | Heating and air conditioning like in a car                                                                                                                                                                                                                                                                      |
| Energy                    | Gas Electrical Connection 230V (Hook-up) Auxiliary Battery. Batteries will last around 12 hours depending on use, and are recharged when driving the vehicle, or hooked up the 230V connection.  12V outlet: Remember to bring your adaptors for charging your personal electronics such as cameras and phones. |
| Audio & Connexions        | Radio AM/FM Bluetooth connexion USB plug-in                                                                                                                                                                                                                                                                     |
| Complementary Equipment   | Anchor point for 2 baby/booster seats Bicycle rack Dishes and cutlery Kettle Campsite map                                                                                                                                                                                                                       |
| Optional Equipment        | Baby/Booster seats Bedding and towels Camping table and chairs Portable toilet Toilet chemicals GPS Snow chains                                                                                                                                                                                                 |