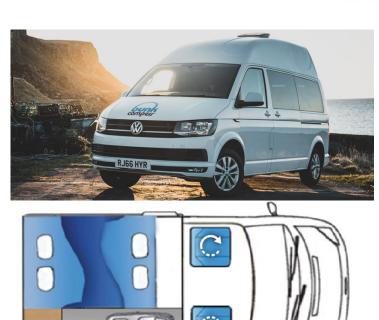

## Van Magic Ranger England

Modèle standard

| Description     | A worthy heir of the legendary Volkswagen Combi, this van offers real freedom with its 2 double beds, complete kitchen, dinette and high roof.  All dimensions and features may change.                                         |
|-----------------|---------------------------------------------------------------------------------------------------------------------------------------------------------------------------------------------------------------------------------|
| Characteristics | Magic Ranger Sleeps: 4 (4 seatbelts) Diesel 2.0L engine, 102 bhp VW transporter T6 T30 102 ps SWB chassis Manual 5 gear transmission Power steering Cruise control Airbags Reversing sensors Internal walk through Bicycle rack |
| Fuel            | Diesel<br>Average consumption: 7L/100km                                                                                                                                                                                         |

| Dimensions                | Length: 5.30 m (17'5") Width: 1.90 m (6'3") Height: 2.65 m (8'8") Interior height: 1.95 m (6'5")                                                                                                                                                                                                                |
|---------------------------|-----------------------------------------------------------------------------------------------------------------------------------------------------------------------------------------------------------------------------------------------------------------------------------------------------------------|
| Passengers                | 4 sleeps and 4 seatbelts                                                                                                                                                                                                                                                                                        |
| Reserve                   | Fuel tank: 70L (18.5 US gal) Fresh water tank: 13L (3.4 US gal) Gas canister                                                                                                                                                                                                                                    |
| Beds                      | Bottom double bed: 183 x 126 cm (72" x 50")  Down double bed: 200 x 126 cm (79' x 50")                                                                                                                                                                                                                          |
| Kitchen                   | Sink (cold water only) Cooker 2 stoves Fridge 39L + freezer compartment Dishes and cutlery Kettle                                                                                                                                                                                                               |
| Shower/Toilet             | Sink (cold water only) Toilet optional extra                                                                                                                                                                                                                                                                    |
| Heating/Air Conditionning | Heating and air conditioning like in a car                                                                                                                                                                                                                                                                      |
| Energy                    | Gas Electrical Connection 230V (Hook-up) Auxiliary Battery. Batteries will last around 12 hours depending on use, and are recharged when driving the vehicle, or hooked up the 230V connection.  12V outlet: Remember to bring your adaptors for charging your personal electronics such as cameras and phones. |
| Audio & Connexions        | Radio AM/FM Bluetooth connexion USB plug-in                                                                                                                                                                                                                                                                     |
| Complementary Equipment   | Anchor point for 2 baby/booster seats Bicycle rack Dishes and cutlery Kettle Campsite map                                                                                                                                                                                                                       |
| Optional Equipment        | Baby/Booster seats Bedding and towels Camping table and chairs Portable toilet Toilet chemicals GPS Snow chains                                                                                                                                                                                                 |