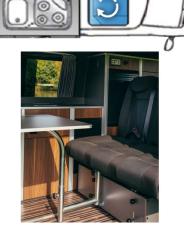

## Van Magic Ranger England

Modèle standard

| Description     | A worthy heir of the legendary Volkswagen Combi, this van offers real freedom with its 2 double beds, complete kitchen, dinette and high roof.  All dimensions and features may change.                                         |
|-----------------|---------------------------------------------------------------------------------------------------------------------------------------------------------------------------------------------------------------------------------|
| Characteristics | Magic Ranger Sleeps: 4 (4 seatbelts) Diesel 2.0L engine, 102 bhp VW transporter T6 T30 102 ps SWB chassis Manual 5 gear transmission Power steering Cruise control Airbags Reversing sensors Internal walk through Bicycle rack |
| Fuel            | Diesel<br>Average consumption: 7L/100km                                                                                                                                                                                         |

| Dimensions                | Length: 5.30 m (17'5") Width: 1.90 m (6'3") Height: 2.65 m (8'8") Interior height: 1.95 m (6'5")                                                                                                                                                                                                                |
|---------------------------|-----------------------------------------------------------------------------------------------------------------------------------------------------------------------------------------------------------------------------------------------------------------------------------------------------------------|
| Passengers                | 4 sleeps and 4 seatbelts                                                                                                                                                                                                                                                                                        |
| Reserve                   | Fuel tank: 70L (18.5 US gal) Fresh water tank: 13L (3.4 US gal) Gas canister                                                                                                                                                                                                                                    |
| Beds                      | Bottom double bed: 183 x 126 cm (72" x 50")  Down double bed: 200 x 126 cm (79' x 50")                                                                                                                                                                                                                          |
| Kitchen                   | Sink (cold water only) Cooker 2 stoves Fridge 39L + freezer compartment Dishes and cutlery Kettle                                                                                                                                                                                                               |
| Shower/Toilet             | Sink (cold water only) Toilet optional extra                                                                                                                                                                                                                                                                    |
| Heating/Air Conditionning | Heating and air conditioning like in a car                                                                                                                                                                                                                                                                      |
| Energy                    | Gas Electrical Connection 230V (Hook-up) Auxiliary Battery. Batteries will last around 12 hours depending on use, and are recharged when driving the vehicle, or hooked up the 230V connection.  12V outlet: Remember to bring your adaptors for charging your personal electronics such as cameras and phones. |
| Audio & Connexions        | Radio AM/FM Bluetooth connexion USB plug-in                                                                                                                                                                                                                                                                     |
| Complementary Equipment   | Anchor point for 2 baby/booster seats Bicycle rack Dishes and cutlery Kettle Campsite map                                                                                                                                                                                                                       |
| Optional Equipment        | Baby/Booster seats Bedding and towels Camping table and chairs Portable toilet Toilet chemicals GPS Snow chains                                                                                                                                                                                                 |