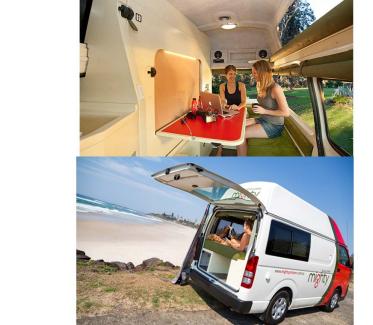

## Van Boomerang Jackpot Australia

Modèle budget

| Description             | Latest generation van with a unique configuration. Very easy to use, with a third bed in the form of a hammock.  No more available from April 1st 2019                                                                                                                                                                                                                                                                                                                                                                 |
|-------------------------|------------------------------------------------------------------------------------------------------------------------------------------------------------------------------------------------------------------------------------------------------------------------------------------------------------------------------------------------------------------------------------------------------------------------------------------------------------------------------------------------------------------------|
| Characteristics         | Boomerang Jackpot Sleeps: 3 Maximum vehicle age: 7 years; Seatbelts:3 maximum; Unleaded Gasoline; Manual Transmission; Unleaded Gasoline Approx: 12L/100Km (19.6 mpg);  Dimensions: Length: 4.90 m (16'1"); Width: 1.74 m (5'9"); High: 2.50 m; Interior height: 1.86 m (6'1"); Fuel tank: 70 L Fresh water tank: yes; Dirty water tank: no; Propane gas bottle  Beds: 1 Double bed and 1 single bed (max weight 90kg/198lbs.)  Bathroom and Kitchen: Fridge/freezer; Portable Stove; Sink (only cold water); Radio/CD |
| Complementary Equipment | 1 booster seat anchor                                                                                                                                                                                                                                                                                                                                                                                                                                                                                                  |