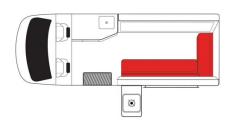

## Van Boomerang Jackpot Australia

Modèle budget

| Description             | Latest generation van with a unique configuration. Very easy to use, with a third bed in the form of a hammock.  No more available from April 1st 2019                                                                                                                                                                                                                                                                                                                                                                 |
|-------------------------|------------------------------------------------------------------------------------------------------------------------------------------------------------------------------------------------------------------------------------------------------------------------------------------------------------------------------------------------------------------------------------------------------------------------------------------------------------------------------------------------------------------------|
| Characteristics         | Boomerang Jackpot Sleeps: 3 Maximum vehicle age: 7 years; Seatbelts:3 maximum; Unleaded Gasoline; Manual Transmission; Unleaded Gasoline Approx: 12L/100Km (19.6 mpg);  Dimensions: Length: 4.90 m (16'1"); Width: 1.74 m (5'9"); High: 2.50 m; Interior height: 1.86 m (6'1"); Fuel tank: 70 L Fresh water tank: yes; Dirty water tank: no; Propane gas bottle  Beds: 1 Double bed and 1 single bed (max weight 90kg/198lbs.)  Bathroom and Kitchen: Fridge/freezer; Portable Stove; Sink (only cold water); Radio/CD |
| Complementary Equipment | 1 booster seat anchor                                                                                                                                                                                                                                                                                                                                                                                                                                                                                                  |