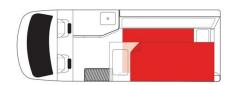

## Van Boomerang Jackpot Australia

Modèle budget

| Description             | Latest generation van with a unique configuration. Very easy to use, with a third bed in the form of a hammock.  No more available from April 1st 2019                                                                                                                                                                                                                                                                                                                                                                 |
|-------------------------|------------------------------------------------------------------------------------------------------------------------------------------------------------------------------------------------------------------------------------------------------------------------------------------------------------------------------------------------------------------------------------------------------------------------------------------------------------------------------------------------------------------------|
| Characteristics         | Boomerang Jackpot Sleeps: 3 Maximum vehicle age: 7 years; Seatbelts:3 maximum; Unleaded Gasoline; Manual Transmission; Unleaded Gasoline Approx: 12L/100Km (19.6 mpg);  Dimensions: Length: 4.90 m (16'1"); Width: 1.74 m (5'9"); High: 2.50 m; Interior height: 1.86 m (6'1"); Fuel tank: 70 L Fresh water tank: yes; Dirty water tank: no; Propane gas bottle  Beds: 1 Double bed and 1 single bed (max weight 90kg/198lbs.)  Bathroom and Kitchen: Fridge/freezer; Portable Stove; Sink (only cold water); Radio/CD |
| Complementary Equipment | 1 booster seat anchor                                                                                                                                                                                                                                                                                                                                                                                                                                                                                                  |