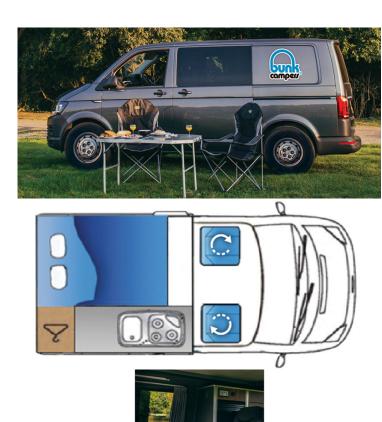

## Van St Patrick Roadie Ireland

Modèle standard

| Description     | Designed for budget holidays for couples, this van has a kitchen with all the basics and a double bed offering you independence along your journey.                                                                                  |
|-----------------|--------------------------------------------------------------------------------------------------------------------------------------------------------------------------------------------------------------------------------------|
|                 | All dimensions and features may change.                                                                                                                                                                                              |
| Characteristics | St Patrick Roadie Sleeps: 2 (4 seatbelts) Diesel 2.0L engine, 102 bhp VW transporter T6 T28 102 ps SWB chassis Manual 5 gear transmission Power steering Cruise control Airbags Reversing sensors Internal walk through Bicycle rack |
| Fuel            | Diesel Average consumption: 7L/100km                                                                                                                                                                                                 |

| Dimensions                | Length: 4.90 m (16'1") Width: 1.90 m (6'3") Height: 2.00 m (6'7")                                                                                                                                                                                                                                           |
|---------------------------|-------------------------------------------------------------------------------------------------------------------------------------------------------------------------------------------------------------------------------------------------------------------------------------------------------------|
|                           | Interior height: 1.50 m (4'11")                                                                                                                                                                                                                                                                             |
| Passengers                | 2 sleeps and 4 seatbelts                                                                                                                                                                                                                                                                                    |
| Reserve                   | Fuel tank: 70L (18.5 US gal) Fresh water tank: 13L (3.4 US gal)                                                                                                                                                                                                                                             |
|                           | Gas canister                                                                                                                                                                                                                                                                                                |
| Beds                      | Double bed: 183 x 126 cm (72" x 50")                                                                                                                                                                                                                                                                        |
| Kitchen                   | Sink (cold water only)                                                                                                                                                                                                                                                                                      |
|                           | Cooker 2 stoves                                                                                                                                                                                                                                                                                             |
|                           | Fridge 39L + freezer compartment                                                                                                                                                                                                                                                                            |
|                           | Dishes and cutlery                                                                                                                                                                                                                                                                                          |
|                           | Kettle                                                                                                                                                                                                                                                                                                      |
| Shower/Toilet             | Sink (cold water only)                                                                                                                                                                                                                                                                                      |
|                           | Toilet optional extra                                                                                                                                                                                                                                                                                       |
| Heating/Air Conditionning | Heating and air conditioning like in a car                                                                                                                                                                                                                                                                  |
|                           | Gas                                                                                                                                                                                                                                                                                                         |
| Energy                    | Electrical Connection 230V (Hook-up) Auxiliary Battery. Batteries will last around 12 hours depending on use, and are recharged when driving the vehicle, or hooked up the 230V connection.  12V outlet: Remember to bring your adaptors for charging your personal electronics such as cameras and phones. |
| Audio & Connexions        | Radio AM/FM Bluetooth connexion USB plug-in                                                                                                                                                                                                                                                                 |
| Complementary Equipment   | Anchor point for 2 baby/booster seats                                                                                                                                                                                                                                                                       |
|                           | Bicycle rack                                                                                                                                                                                                                                                                                                |
|                           | Dishes and cutlery                                                                                                                                                                                                                                                                                          |
|                           | Kettle                                                                                                                                                                                                                                                                                                      |
|                           | Campsite map                                                                                                                                                                                                                                                                                                |
| Optional Equipment        | Baby/Booster seats                                                                                                                                                                                                                                                                                          |
|                           | Bedding and towels                                                                                                                                                                                                                                                                                          |
|                           | Camping table and chairs                                                                                                                                                                                                                                                                                    |
|                           | Portable toilet                                                                                                                                                                                                                                                                                             |
|                           | Toilet chemicals                                                                                                                                                                                                                                                                                            |
|                           | GPS                                                                                                                                                                                                                                                                                                         |
|                           | Snow chains                                                                                                                                                                                                                                                                                                 |