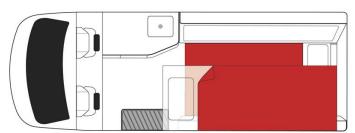

## Van Moko Jackpot New Zealand

Modèle budget

| Description     | The ultimate van! Equipped with a fold-out bed, you can enjoy a nap at the snap of your fingers!                                                                |  |
|-----------------|-----------------------------------------------------------------------------------------------------------------------------------------------------------------|--|
| Characteristics | Moko Jackpot Seatbelts: 2 Vehicle certified as "Self Contained" Average vehicle age: 7 years old Automatic or manual transmission Unleaded gasoline engine      |  |
| Fuel            | Unleaded gasoline                                                                                                                                               |  |
| Dimensions      | Length: 5.00 m (16'5") Width: 1.69 m (5'7") Height: 2.50 m (8'3") Interior height: 1.82 m (6')  From april 1st 2017 Length: 4.70 m (15'5") Width: 1.74 m (5'9") |  |
| Passengers      | 2                                                                                                                                                               |  |
| Reserve         | Fuel tank: 70 L (18.5 US gal) Fresh and used water tanks                                                                                                        |  |

| Beds          | 1 double bed<br>1 single bed (max weight 90kg/198lb)                                                                                                                                                                                                                                                                                                              |  |
|---------------|-------------------------------------------------------------------------------------------------------------------------------------------------------------------------------------------------------------------------------------------------------------------------------------------------------------------------------------------------------------------|--|
| Kitchen       | Fridge + freezer Portable gas cooker Sink with cold water only                                                                                                                                                                                                                                                                                                    |  |
| Shower/Toilet | No<br>Portable toilet                                                                                                                                                                                                                                                                                                                                             |  |
| Energy        | Gas (butane).  External power "hook up" 240V  Auxiliary battery. Enables the functioning of the lights. This battery remains charged for 12 hours and recharges when the vehicle is driving or plugged in to an external power outlet (240 V hook up).  Cigarette lighter. Charges small electrical appliances such as mobile phones and cameras with an adaptor. |  |