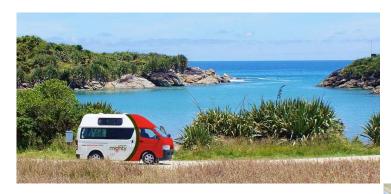

## Van Moko Jackpot New Zealand

Modèle budget

| Description     | The ultimate van! Equipped with a fold-out bed, you can enjoy a nap at the snap of your fingers!                                                                |  |
|-----------------|-----------------------------------------------------------------------------------------------------------------------------------------------------------------|--|
| Characteristics | Moko Jackpot Seatbelts: 2 Vehicle certified as "Self Contained" Average vehicle age: 7 years old Automatic or manual transmission Unleaded gasoline engine      |  |
| Fuel            | Unleaded gasoline                                                                                                                                               |  |
| Dimensions      | Length: 5.00 m (16'5") Width: 1.69 m (5'7") Height: 2.50 m (8'3") Interior height: 1.82 m (6')  From april 1st 2017 Length: 4.70 m (15'5") Width: 1.74 m (5'9") |  |
| Passengers      | 2                                                                                                                                                               |  |
| Reserve         | Fuel tank: 70 L (18.5 US gal) Fresh and used water tanks                                                                                                        |  |