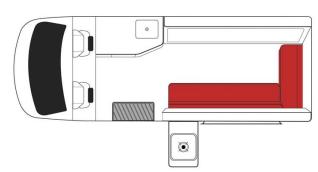

## Van Moko Jackpot New Zealand

Modèle budget

| Description     | The ultimate van! Equipped with a fold-out bed, you can enjoy a nap at the snap of your fingers!                                                                |  |
|-----------------|-----------------------------------------------------------------------------------------------------------------------------------------------------------------|--|
| Characteristics | Moko Jackpot Seatbelts: 2 Vehicle certified as "Self Contained" Average vehicle age: 7 years old Automatic or manual transmission Unleaded gasoline engine      |  |
| Fuel            | Unleaded gasoline                                                                                                                                               |  |
| Dimensions      | Length: 5.00 m (16'5") Width: 1.69 m (5'7") Height: 2.50 m (8'3") Interior height: 1.82 m (6')  From april 1st 2017 Length: 4.70 m (15'5") Width: 1.74 m (5'9") |  |
| Passengers      | 2                                                                                                                                                               |  |
| Reserve         | Fuel tank: 70 L (18.5 US gal) Fresh and used water tanks                                                                                                        |  |

| Beds          | 1 double bed<br>1 single bed (max weight 90kg/198lb)                                                                                                                                                                                                                                                                                                              |  |
|---------------|-------------------------------------------------------------------------------------------------------------------------------------------------------------------------------------------------------------------------------------------------------------------------------------------------------------------------------------------------------------------|--|
| Kitchen       | Fridge + freezer Portable gas cooker Sink with cold water only                                                                                                                                                                                                                                                                                                    |  |
| Shower/Toilet | No<br>Portable toilet                                                                                                                                                                                                                                                                                                                                             |  |
| Energy        | Gas (butane).  External power "hook up" 240V  Auxiliary battery. Enables the functioning of the lights. This battery remains charged for 12 hours and recharges when the vehicle is driving or plugged in to an external power outlet (240 V hook up).  Cigarette lighter. Charges small electrical appliances such as mobile phones and cameras with an adaptor. |  |