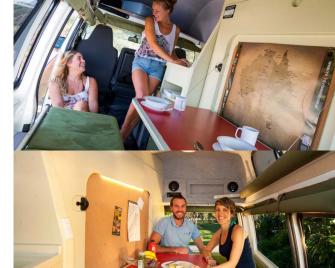

| Beds          | 1 double bed<br>1 single bed (max weight 90kg/198lb)                                                                                                                                                                                                                                                                                                              |  |
|---------------|-------------------------------------------------------------------------------------------------------------------------------------------------------------------------------------------------------------------------------------------------------------------------------------------------------------------------------------------------------------------|--|
| Kitchen       | Fridge + freezer Portable gas cooker Sink with cold water only                                                                                                                                                                                                                                                                                                    |  |
| Shower/Toilet | No<br>Portable toilet                                                                                                                                                                                                                                                                                                                                             |  |
| Energy        | Gas (butane).  External power "hook up" 240V  Auxiliary battery. Enables the functioning of the lights. This battery remains charged for 12 hours and recharges when the vehicle is driving or plugged in to an external power outlet (240 V hook up).  Cigarette lighter. Charges small electrical appliances such as mobile phones and cameras with an adaptor. |  |