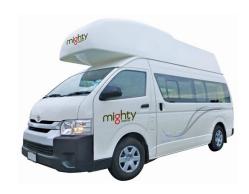

## Van Moko Double down New Zealand

Modèle budget

| Description     | Great for small families on a tight budget. One of our most popular 4 berth profile vans, certified "Self-Contained".  Several models may be proposed for the Moko Double Down, so the dimensions and arrangements may vary. |
|-----------------|------------------------------------------------------------------------------------------------------------------------------------------------------------------------------------------------------------------------------|
| Characteristics | Moko Double down Sleeps: 4 (4 seatbelts) Vehicle certified "Self Contained" Engine diesel Automatic transmission Model over 5 years old                                                                                      |
| Fuel            | Diesel                                                                                                                                                                                                                       |
| Dimensions      | Length: 5.38 m (17'8") Width: 1.93 m (6'4") Height: 2.80 m (9'2") Interior height: 2.10 m (6'10")                                                                                                                            |
| Passengers      | 4 sleeps and 4 seatbelts (up to 4 adults)                                                                                                                                                                                    |

| Reserve                   | Fuel tank capacity: 70 L (18.5 US gal) Fresh water tank Waste water tank Gas Bottle                                                                                                                                                                                                                                                                  |
|---------------------------|------------------------------------------------------------------------------------------------------------------------------------------------------------------------------------------------------------------------------------------------------------------------------------------------------------------------------------------------------|
| Beds                      | 2 double beds (maximum weight 200 kg for the top bunk)                                                                                                                                                                                                                                                                                               |
| Kitchen                   | Sink (cold water only) Gas stove Fridge + freezer Microwave (240 V) Gas bottle                                                                                                                                                                                                                                                                       |
| Shower/Toilet             | Toilet Porta Potti<br>Without shower                                                                                                                                                                                                                                                                                                                 |
| Heating/Air Conditionning | Heating and air conditioning in the driver's cabin like in a car                                                                                                                                                                                                                                                                                     |
| Energy                    | Gas External power "hook up" 240V Auxiliary battery: Enables the functioning of the lights. This battery remains charged for 12 hours and recharges when the vehicle is driving or plugged in to an external power outlet (240 V hook up). Cigarette lighter: Charges small electrical appliances such as mobile phones and cameras with an adaptor. |
| Audio & Connexions        | Radio/CD                                                                                                                                                                                                                                                                                                                                             |
| Complementary Equipment   | Anchor point for 2 baby seats or 2 booster seats                                                                                                                                                                                                                                                                                                     |
| Optional Equipment        | Baby seats/booster seats Wifi (1 GB of data) Camping table and chairs Portable fan heater Snow chains                                                                                                                                                                                                                                                |