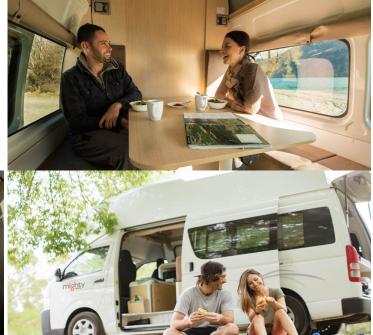

## Van Moko Double down New Zealand

Modèle budget

| Description     | Great for small families on a tight budget. One of our most popular 4 berth profile vans, certified "Self-Contained".  Several models may be proposed for the Moko Double Down, so the dimensions and arrangements may vary. |
|-----------------|------------------------------------------------------------------------------------------------------------------------------------------------------------------------------------------------------------------------------|
| Characteristics | Moko Double down Sleeps: 4 (4 seatbelts) Vehicle certified "Self Contained" Engine diesel Automatic transmission Model over 5 years old                                                                                      |
| Fuel            | Diesel                                                                                                                                                                                                                       |
| Dimensions      | Length: 5.38 m (17'8") Width: 1.93 m (6'4") Height: 2.80 m (9'2") Interior height: 2.10 m (6'10")                                                                                                                            |
| Passengers      | 4 sleeps and 4 seatbelts (up to 4 adults)                                                                                                                                                                                    |