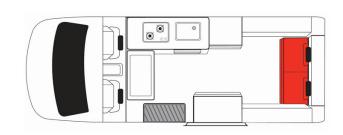

## Van Moko Double down New Zealand

Modèle budget

| Description     | Great for small families on a tight budget. One of our most popular 4 berth profile vans, certified "Self-Contained".  Several models may be proposed for the Moko Double Down, so the dimensions and arrangements may vary. |
|-----------------|------------------------------------------------------------------------------------------------------------------------------------------------------------------------------------------------------------------------------|
| Characteristics | Moko Double down Sleeps: 4 (4 seatbelts) Vehicle certified "Self Contained" Engine diesel Automatic transmission Model over 5 years old                                                                                      |
| Fuel            | Diesel                                                                                                                                                                                                                       |
| Dimensions      | Length: 5.38 m (17'8") Width: 1.93 m (6'4") Height: 2.80 m (9'2") Interior height: 2.10 m (6'10")                                                                                                                            |
| Passengers      | 4 sleeps and 4 seatbelts (up to 4 adults)                                                                                                                                                                                    |

| Reserve                   | Fuel tank capacity: 70 L (18.5 US gal) Fresh water tank Waste water tank Gas Bottle                                                                                                                                                                                                                                                                  |
|---------------------------|------------------------------------------------------------------------------------------------------------------------------------------------------------------------------------------------------------------------------------------------------------------------------------------------------------------------------------------------------|
| Beds                      | 2 double beds (maximum weight 200 kg for the top bunk)                                                                                                                                                                                                                                                                                               |
| Kitchen                   | Sink (cold water only) Gas stove Fridge + freezer Microwave (240 V) Gas bottle                                                                                                                                                                                                                                                                       |
| Shower/Toilet             | Toilet Porta Potti<br>Without shower                                                                                                                                                                                                                                                                                                                 |
| Heating/Air Conditionning | Heating and air conditioning in the driver's cabin like in a car                                                                                                                                                                                                                                                                                     |
| Energy                    | Gas External power "hook up" 240V Auxiliary battery: Enables the functioning of the lights. This battery remains charged for 12 hours and recharges when the vehicle is driving or plugged in to an external power outlet (240 V hook up). Cigarette lighter: Charges small electrical appliances such as mobile phones and cameras with an adaptor. |
| Audio & Connexions        | Radio/CD                                                                                                                                                                                                                                                                                                                                             |
| Complementary Equipment   | Anchor point for 2 baby seats or 2 booster seats                                                                                                                                                                                                                                                                                                     |
| Optional Equipment        | Baby seats/booster seats Wifi (1 GB of data) Camping table and chairs Portable fan heater Snow chains                                                                                                                                                                                                                                                |