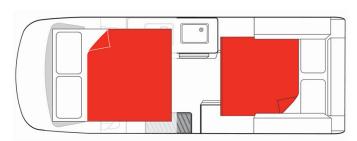

## Van Moko Double down New Zealand

Modèle budget

| Description     | Great for small families on a tight budget. One of our most popular 4 berth profile vans, certified "Self-Contained".  Several models may be proposed for the Moko Double Down, so the dimensions and arrangements may vary. |
|-----------------|------------------------------------------------------------------------------------------------------------------------------------------------------------------------------------------------------------------------------|
| Characteristics | Moko Double down Sleeps: 4 (4 seatbelts) Vehicle certified "Self Contained" Engine diesel Automatic transmission Model over 5 years old                                                                                      |
| Fuel            | Diesel                                                                                                                                                                                                                       |
| Dimensions      | Length: 5.38 m (17'8") Width: 1.93 m (6'4") Height: 2.80 m (9'2") Interior height: 2.10 m (6'10")                                                                                                                            |
| Passengers      | 4 sleeps and 4 seatbelts (up to 4 adults)                                                                                                                                                                                    |

| Reserve                   | Fuel tank capacity: 70 L (18.5 US gal) Fresh water tank Waste water tank Gas Bottle                                                                                                                                                                                                                                                                  |
|---------------------------|------------------------------------------------------------------------------------------------------------------------------------------------------------------------------------------------------------------------------------------------------------------------------------------------------------------------------------------------------|
| Beds                      | 2 double beds (maximum weight 200 kg for the top bunk)                                                                                                                                                                                                                                                                                               |
| Kitchen                   | Sink (cold water only) Gas stove Fridge + freezer Microwave (240 V) Gas bottle                                                                                                                                                                                                                                                                       |
| Shower/Toilet             | Toilet Porta Potti<br>Without shower                                                                                                                                                                                                                                                                                                                 |
| Heating/Air Conditionning | Heating and air conditioning in the driver's cabin like in a car                                                                                                                                                                                                                                                                                     |
| Energy                    | Gas External power "hook up" 240V Auxiliary battery: Enables the functioning of the lights. This battery remains charged for 12 hours and recharges when the vehicle is driving or plugged in to an external power outlet (240 V hook up). Cigarette lighter: Charges small electrical appliances such as mobile phones and cameras with an adaptor. |
| Audio & Connexions        | Radio/CD                                                                                                                                                                                                                                                                                                                                             |
| Complementary Equipment   | Anchor point for 2 baby seats or 2 booster seats                                                                                                                                                                                                                                                                                                     |
| Optional Equipment        | Baby seats/booster seats Wifi (1 GB of data) Camping table and chairs Portable fan heater Snow chains                                                                                                                                                                                                                                                |