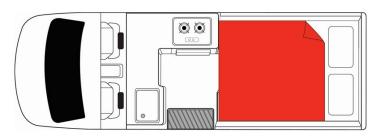

## Van Boomerang Highball Australia

Modèle budget

| Description     | Organize a road trip in Australia aboard the Boomerang Highball!  Several models may be proposed for the Boomerang Highball, so the dimensions and arrangements may vary. |
|-----------------|---------------------------------------------------------------------------------------------------------------------------------------------------------------------------|
| Characteristics | Boomerang Highball Sleeps: 2 (2 seatbelts) Engine unleaded gasoline Automatic transmission Model over 4 years old                                                         |
| Fuel            | Unleaded gasoline                                                                                                                                                         |
| Dimensions      | Length: 4.90 m (16'1") Width: 1.74 m (5'8") Height: 2.50 m (8'2") Interior height: 1.86 m (6'1")                                                                          |
| Passengers      | 2 sleeps and 2 seatbelts                                                                                                                                                  |
| Reserve         | Fuel tank capacity: 70 L (18.5 US gal) Fresh water tank Gas Bottle                                                                                                        |
| Beds            | 1 double bed                                                                                                                                                              |

All floorplans, measurements and specifications are approximate, not guaranteed and subject to change at any time without prior notice.