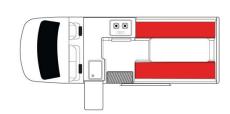

## Van Boomerang Highball Australia

Modèle budget

| Description     | Organize a road trip in Australia aboard the Boomerang Highball!  Several models may be proposed for the Boomerang Highball, so the dimensions and arrangements may vary. |
|-----------------|---------------------------------------------------------------------------------------------------------------------------------------------------------------------------|
| Characteristics | Boomerang Highball Sleeps: 2 (2 seatbelts) Engine unleaded gasoline Automatic transmission Model over 4 years old                                                         |
| Fuel            | Unleaded gasoline                                                                                                                                                         |
| Dimensions      | Length: 4.90 m (16'1") Width: 1.74 m (5'8") Height: 2.50 m (8'2") Interior height: 1.86 m (6'1")                                                                          |
| Passengers      | 2 sleeps and 2 seatbelts                                                                                                                                                  |
| Reserve         | Fuel tank capacity: 70 L (18.5 US gal) Fresh water tank Gas Bottle                                                                                                        |
| Beds            | 1 double bed                                                                                                                                                              |

All floorplans, measurements and specifications are approximate, not guaranteed and subject to change at any time without prior notice.