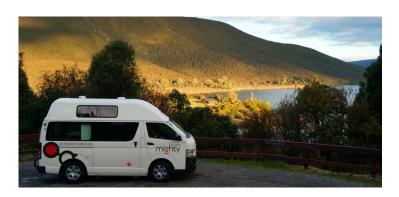

## Van Boomerang Highball Australia

Modèle budget

| Description     | Organize a road trip in Australia aboard the Boomerang Highball!  Several models may be proposed for the Boomerang Highball, so the dimensions and arrangements may vary. |
|-----------------|---------------------------------------------------------------------------------------------------------------------------------------------------------------------------|
| Characteristics | Boomerang Highball Sleeps: 2 (2 seatbelts) Engine unleaded gasoline Automatic transmission Model over 4 years old                                                         |
| Fuel            | Unleaded gasoline                                                                                                                                                         |
| Dimensions      | Length: 4.90 m (16'1") Width: 1.74 m (5'8") Height: 2.50 m (8'2") Interior height: 1.86 m (6'1")                                                                          |
| Passengers      | 2 sleeps and 2 seatbelts                                                                                                                                                  |
| Reserve         | Fuel tank capacity: 70 L (18.5 US gal) Fresh water tank Gas Bottle                                                                                                        |
| Beds            | 1 double bed                                                                                                                                                              |