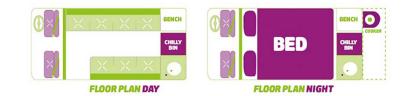

## Van Juicy El Cheapo Sleeper Australia

Modèle budget

| Description               | This small vehicle is perfectly equipped and very mobile. Ideal for 2 adults with a rear double bed and kitchenette.                                                                                |
|---------------------------|-----------------------------------------------------------------------------------------------------------------------------------------------------------------------------------------------------|
| Characteristics           | Juicy El Cheapo Sleeper<br>Seatbelts: 2<br>1996-1999<br>Toyota Tarago chassis<br>2.2/2.4 L, 4 cylinder engine<br>91 unleaded petrol<br>Automatic transmission<br>Power steering<br>ABS power brakes |
| Fuel                      | 91 unleaded petrol<br>Approx: 10-12L/100km                                                                                                                                                          |
| Dimensions                | Length: 4.6 m (15'1")<br>Width: 1.6 m (5'3")<br>Height: 1.8 m (5'11")<br>Interior height: 1.2 m (3'11")                                                                                             |
| Passengers                | 2                                                                                                                                                                                                   |
| Reserve                   | Fuel tank: 60 L (15.9 US gal)<br>Fresh water tank: 10 L (2.6 US gal)<br>Gas bottle                                                                                                                  |
| Beds                      | Double bed: 1.9 x 1.3 m (75" x 51")                                                                                                                                                                 |
| Kitchen                   | Cooler<br>Gas cooker<br>Crockery, cutlery and kitchen ware<br>Sink                                                                                                                                  |
| Shower/Toilet             | No                                                                                                                                                                                                  |
| Heating/Air Conditionning | Air conditioning while driving: yes                                                                                                                                                                 |
| Energy                    | Air conditioning while driving: yes                                                                                                                                                                 |
| Audio & Connexions        | Radio/CD                                                                                                                                                                                            |

All floorplans, measurements and specifications are approximate, not guaranteed and subject to change at any time without prior notice.