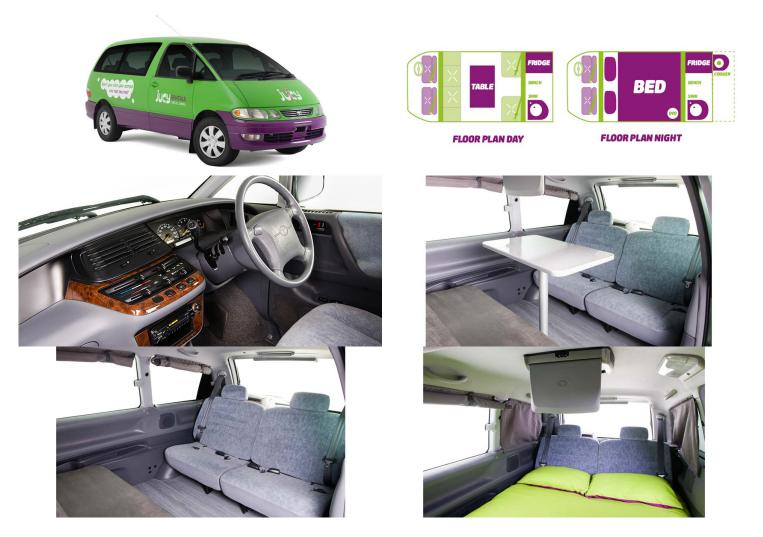

## Van Lucy Crib Australia

Modèle budget

| Description | Set off on your adventure in the comfort of the Lucy Crib with its rear double bed and kitchenette. |
|-------------|-----------------------------------------------------------------------------------------------------|

| Characteristics         | <ul> <li>Juicy Crib Sleeps 2; Seatbelts: 4; Maximum vehicle age: 1998-1999;<br/>Interiors remodeled: 2012-2105; Toyota Tarago chassis; 2.2/2.4 L, 4<br/>cylinder engine; gasoline; Automatic transmission; Power steering; ABS<br/>power brakes; Airbags; Approx: 10-12L/100km (19-23<br/>mpg); Radio/CD; DVD player; 12 V (auxiliary battery) ; Gas; Windows<br/>blinds; Air conditioning in Cabin; Staoge space under beach seats</li> <li>Dimensions: Length: 4.6 m (15'1"); Width: 1.6 m (5'3"); Height: 1.8 m<br/>(5'11"); Interior height: 1.2 m (3'11"); Fuel tank: 60 L (15.9 US gal);<br/>Fresh water tank: 10 L (2.6 US gal); Gas bottle</li> <li>Beds: Double bed: 180 cm x 130 cm (5'9" x 4'3")</li> <li>Kitchen: Fridge 18 L (4.8 US gal); Gas cooker ; Crockery, cutlery and<br/>kitchen ware; Sink</li> <li>Starting in April 2019_</li> <li>Juicy Crib Sleeps 2; Seatbelts: 4; Maximum vehicle age: 2001 or newer;<br/>Interiors remodeled: 2015-175; Toyota Tarago chassis; 2.2/2.4 L, 4<br/>cylinder engine; gasoline; Automatic transmission; Power steering; ABS<br/>power brakes; Airbags; Approx: 10-12L/100km (19-23<br/>mpg); Radio/CD; DVD player; 12 V (auxiliary battery) ; Gas</li> </ul> |
|-------------------------|-----------------------------------------------------------------------------------------------------------------------------------------------------------------------------------------------------------------------------------------------------------------------------------------------------------------------------------------------------------------------------------------------------------------------------------------------------------------------------------------------------------------------------------------------------------------------------------------------------------------------------------------------------------------------------------------------------------------------------------------------------------------------------------------------------------------------------------------------------------------------------------------------------------------------------------------------------------------------------------------------------------------------------------------------------------------------------------------------------------------------------------------------------------------------------------------------------------------------|
| Complementary Equipment | Central locking<br>Storage space under the seats<br>Window blinds                                                                                                                                                                                                                                                                                                                                                                                                                                                                                                                                                                                                                                                                                                                                                                                                                                                                                                                                                                                                                                                                                                                                                     |
| Optional Equipment      | GPS<br>Camping table and chairs<br>Portable heater                                                                                                                                                                                                                                                                                                                                                                                                                                                                                                                                                                                                                                                                                                                                                                                                                                                                                                                                                                                                                                                                                                                                                                    |