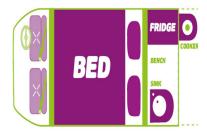

complimentary equipment: Window blinds; Small interior table

Dimenstions: Length: 4.6 m (15'1"); Width: 1.6 m (5'3"); Height: 1.8 m
(5'11"); Interior height: 1.2 m (3'11"); Fuel tank: 60 L (15.9 US gal); Fresh
water tank: 25 L (6.6 US gal); Gas bottle

**Beds:** Double bed: 193 x 122 cm (6'4" x 4')

Kitchen: Fridge 18 L (4.8 US gal); 1 burner gas cooker; Sink

**Optional equipment**: Baby seat, Booster seat, Camping chair, Snow chains, Portable electric heater