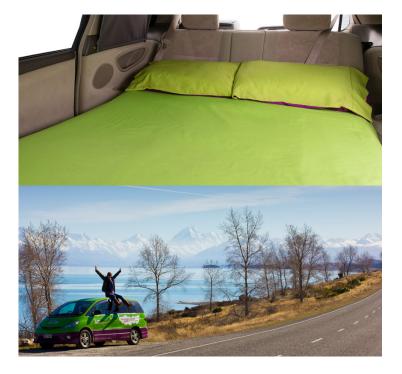

**Beds:** Double bed: 193 x 122 cm (6'4" x 4')

Kitchen: Fridge 18 L (4.8 US gal); 1 burner gas cooker; Sink

**Optional equipment**: Baby seat, Booster seat, Camping chair, Snow chains, Portable electric heater