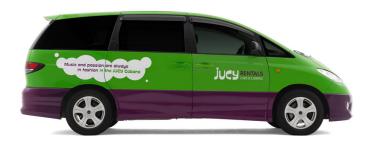

## Van Jucy Cabana New Zealand

Modèle budget

**FLOOR PLAN NIGHT** 

Description

Enjoy the comfort of the Juicy Cabana and its mobility offering greater freedom, ideal for 2 adults.

Juicy Cabana Sleeps:2, Seatbelts: 2; Model 2014-2017; Toyota
Estima chassis (or similar); 2.2 - 2.4 L, 4 cylinder engine; Petrol Approx:
10-12L/100km (19-23mpg) Automatic transmission; Power steering
and ABS power brakes; Air conditioning while driving; 12 V (double
auxiliary battery); Gas; Radio/CD