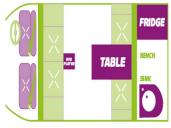

complimentary equipment: Window blinds; Small interior table

Dimenstions: Length: 4.6 m (15'1"); Width: 1.6 m (5'3"); Height: 1.8 m
(5'11"); Interior height: 1.2 m (3'11"); Fuel tank: 60 L (15.9 US gal); Fresh
water tank: 25 L (6.6 US gal); Gas bottle

**Beds:** Double bed: 193 x 122 cm (6'4" x 4')

Kitchen: Fridge 18 L (4.8 US gal); 1 burner gas cooker; Sink

**Optional equipment**: Baby seat, Booster seat, Camping chair, Snow chains, Portable electric heater