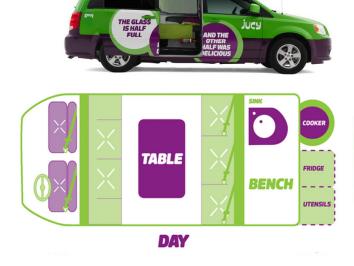

**Complimentary equipment**: Window blinds, Interior table, Storage space under benches, which convert to double bed

**Optional equipment**: Bedding kit includes linen and bedding and towels for up to 4 people, Kitchen kit includes crockery, cutlery and kitchen ware for up to 4 people, Camping chairs, External picnic table, GPS, Child and baby seat, Solar shower (5gal)

Beds: 2 double bed

Kitchen: Fridge 30 - 40 L (8 - 11 US gal), 2 burner gas cooker, Sink

Characteristics

All floorplans, measurements and specifications are approximate, not guaranteed and subject to change at any time without prior notice.