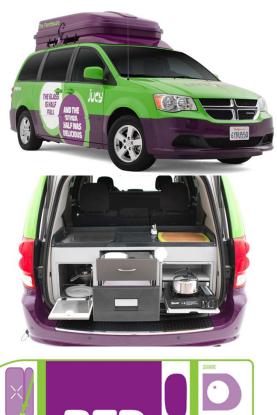

## Van Jucy Trailbazer United States

Modèle budget

**NIGHT** 

Description

The Jucy Champ is ideal for an American road trip adventure. It offers great comfort for a family or 4 adults, is recently updated, and a favorite among young travelers.

Jucy Champ,: Sleeps: 4, model 2010-2014, 3.3L-3.8L, cylinder V6 engine, Model Dodge Caravan ou similaire, Automatic transmission, Power steering, ABS system, Unleaded Gasoline, Approx: 14L/100km (18mpg), Heating and air conditioning from the driver's cabin, External power "hook up" 110V, Auxiliary battery. Enables the functioning of the lights. This battery remains charged for 12 hours and recharges when the vehicle is driving or plugged in to an external power outlet (110 V hook up). When booking camp sites choose those with hook ups of 20 or 30 amps., Radio/CD DVD player

**Complimentary equipment**: Window blinds, Interior table, Storage space under benches, which convert to double bed

**Optional equipment**: Bedding kit includes linen and bedding and towels for up to 4 people, Kitchen kit includes crockery, cutlery and kitchen ware for up to 4 people, Camping chairs, External picnic table, GPS, Child and baby seat, Solar shower (5gal)

Beds: 2 double bed

Kitchen: Fridge 30 - 40 L (8 - 11 US gal), 2 burner gas cooker, Sink

Characteristics

All floorplans, measurements and specifications are approximate, not guaranteed and subject to change at any time without prior notice.