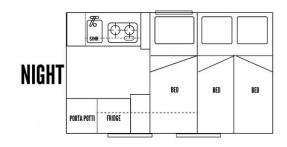

| Beds                      | Bed 1: 137 cm x 214 cm (54" x 84")<br>Bed 2: 97 cm x 214 cm (38" x 84") |
|---------------------------|-------------------------------------------------------------------------|
| Kitchen                   | Fridge Portable Gas Stove Crockery, cutlery and kitchen ware            |
| Shower/Toilet             | No shower Portable toilet Hot and cold water                            |
| Heating/Air Conditionning | Heating/Air conditioning while driving: Yes                             |
| Energy                    | 220 V<br>12 V (auxiliary battery)<br>Gas                                |
| Audio & Connexions        | Radio/CD                                                                |
| Complementary Equipment   | Child Seat Anchor                                                       |

All floorplans, measurements and specifications are approximate, not guaranteed and subject to change at any time without prior notice.