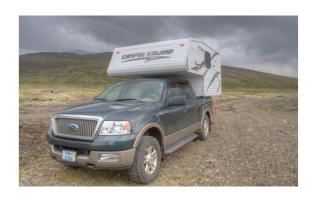

## **4wd Fjords Truck Comfort Iceland**

Modèle standard

| Description     | A 4x4 is the ideal vehicle for an adventure in the mountains, but due to its weight this vehicle must be driven with care.                                  |
|-----------------|-------------------------------------------------------------------------------------------------------------------------------------------------------------|
| Characteristics | Fjords Truck Comfort (4x4) Seatbelts: 4 Dodge Ram or Ford F150 chassis (2005-2008) 4.6L/5.4L Unleaded Gasoline Engine Automatic transmission Power steering |
| Fuel            | Unleaded Gasoline<br>Approx: 18 - 28L/100km (9-13 mpg)                                                                                                      |
| Dimensions      | Length: 5.80 m (19') Width: 2.04 m (6'8") Height: 2.90 m (9'6")                                                                                             |
| Passengers      | 3 - 4                                                                                                                                                       |
| Reserve         | Fuel tank: 110 L (29.1 US gal) Fresh wtaer tank: 40 L (10.6 US gal) Grey water tank: 40 L (10.6 US gal) Bonbonne gas: 9 kg 19.8 lb                          |