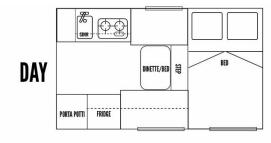

| Beds                      | Bed 1: 137 cm x 214 cm (54" x 84")<br>Bed 2: 97 cm x 214 cm (38" x 84") |
|---------------------------|-------------------------------------------------------------------------|
| Kitchen                   | Fridge Portable Gas Stove Crockery, cutlery and kitchen ware            |
| Shower/Toilet             | No shower Portable toilet Hot and cold water                            |
| Heating/Air Conditionning | Heating/Air conditioning while driving: Yes                             |
| Energy                    | 220 V<br>12 V (auxiliary battery)<br>Gas                                |
| Audio & Connexions        | Radio/CD                                                                |
| Complementary Equipment   | Child Seat Anchor                                                       |

All floorplans, measurements and specifications are approximate, not guaranteed and subject to change at any time without prior notice.