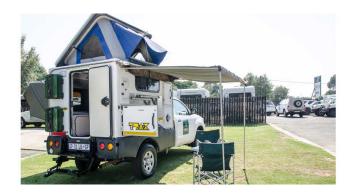

## **4wd Rainbow Toyota TX Namibia**

Modèle standard

| Description     | Perfect vehicle for a confortable africain break. Well equipied for an off road adventure.  All dimensions may change without notice.                               |  |
|-----------------|---------------------------------------------------------------------------------------------------------------------------------------------------------------------|--|
| Characteristics | Rainbow Toyota TX Sleeps: 2 (2 seatbelts) Diesel 2.4 L engine Toyota chassis Manual 5 gear transmission Power steering ABS power brakes Airbags Central locking 4x4 |  |
| Fuel            | Diesel Average consumption: 12L/100km                                                                                                                               |  |
| Dimensions      | Length: 5.3 m (17'5")<br>Width: 1.80 m (5'11")<br>Height: 2.30 m (7'7")                                                                                             |  |
| Passengers      | 2 sleeps and 2 seatbelts                                                                                                                                            |  |

| Reserve                   | Fuel tank: 80 L (21.1 US gal) Fresh water tanks: 2 x 20 L (2 x 5.3 US gal) Gas bottles: 2 x 4.5 kg (2 x 9.9 lb)                                                                                                                                                                                                                                                                                                       |  |  |
|---------------------------|-----------------------------------------------------------------------------------------------------------------------------------------------------------------------------------------------------------------------------------------------------------------------------------------------------------------------------------------------------------------------------------------------------------------------|--|--|
| Beds                      | Double bed: 191 x 142 cm (75" x 56")                                                                                                                                                                                                                                                                                                                                                                                  |  |  |
| Kitchen                   | Cooker 2 stoves Fridge 80 L (21.1 US gal) Dishes and cutlery Kettle Water basin                                                                                                                                                                                                                                                                                                                                       |  |  |
| Shower/Toilet             | Outside shower                                                                                                                                                                                                                                                                                                                                                                                                        |  |  |
| Heating/Air Conditionning | Heating and air conditioning like in a car                                                                                                                                                                                                                                                                                                                                                                            |  |  |
| Energy                    | Gas. Allows for use of the refrigerator and water heater, while not connected to an electrical hook-up.  Electrical Connection 220V (Hook-up)  Auxiliary Battery. Batteries will last around 12 hours depending on use, and are recharged when driving the vehicle, or hooked up the 220V connection.  12V outlet: Remember to bring your adaptors for charging your personal electronics such as cameras and phones. |  |  |
| Audio & Connexions        | Radio AM/FM<br>CD player                                                                                                                                                                                                                                                                                                                                                                                              |  |  |
| Camping Equipment         | Camping chairs Camping table Gas bottle with cooker top                                                                                                                                                                                                                                                                                                                                                               |  |  |
| Complementary Equipment   | Spare wheel Dishes and cutlery Water filter Sheets, duvets and pillows Towels Camping chairs Camping table Fire extinguisher Axe Air compressor Tow rope                                                                                                                                                                                                                                                              |  |  |
| Optional Equipment        | Braai: traditional BBQ from the South of Africa                                                                                                                                                                                                                                                                                                                                                                       |  |  |