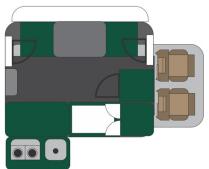

## **4wd Rainbow Toyota TX Namibia**

Modèle standard

| Description     | Perfect vehicle for a confortable africain break. Well equipied for an off road adventure.  All dimensions may change without notice.                               |  |
|-----------------|---------------------------------------------------------------------------------------------------------------------------------------------------------------------|--|
| Characteristics | Rainbow Toyota TX Sleeps: 2 (2 seatbelts) Diesel 2.4 L engine Toyota chassis Manual 5 gear transmission Power steering ABS power brakes Airbags Central locking 4x4 |  |
| Fuel            | Diesel Average consumption: 12L/100km                                                                                                                               |  |
| Dimensions      | Length: 5.3 m (17'5")<br>Width: 1.80 m (5'11")<br>Height: 2.30 m (7'7")                                                                                             |  |
| Passengers      | 2 sleeps and 2 seatbelts                                                                                                                                            |  |

| Reserve                   | Fuel tank: 80 L (21.1 US gal) Fresh water tanks: 2 x 20 L (2 x 5.3 US gal) Gas bottles: 2 x 4.5 kg (2 x 9.9 lb)                                                                                                                                                                                                                                                                                                       |  |  |
|---------------------------|-----------------------------------------------------------------------------------------------------------------------------------------------------------------------------------------------------------------------------------------------------------------------------------------------------------------------------------------------------------------------------------------------------------------------|--|--|
| Beds                      | Double bed: 191 x 142 cm (75" x 56")                                                                                                                                                                                                                                                                                                                                                                                  |  |  |
| Kitchen                   | Cooker 2 stoves Fridge 80 L (21.1 US gal) Dishes and cutlery Kettle Water basin                                                                                                                                                                                                                                                                                                                                       |  |  |
| Shower/Toilet             | Outside shower                                                                                                                                                                                                                                                                                                                                                                                                        |  |  |
| Heating/Air Conditionning | Heating and air conditioning like in a car                                                                                                                                                                                                                                                                                                                                                                            |  |  |
| Energy                    | Gas. Allows for use of the refrigerator and water heater, while not connected to an electrical hook-up.  Electrical Connection 220V (Hook-up)  Auxiliary Battery. Batteries will last around 12 hours depending on use, and are recharged when driving the vehicle, or hooked up the 220V connection.  12V outlet: Remember to bring your adaptors for charging your personal electronics such as cameras and phones. |  |  |
| Audio & Connexions        | Radio AM/FM<br>CD player                                                                                                                                                                                                                                                                                                                                                                                              |  |  |
| Camping Equipment         | Camping chairs Camping table Gas bottle with cooker top                                                                                                                                                                                                                                                                                                                                                               |  |  |
| Complementary Equipment   | Spare wheel Dishes and cutlery Water filter Sheets, duvets and pillows Towels Camping chairs Camping table Fire extinguisher Axe Air compressor Tow rope                                                                                                                                                                                                                                                              |  |  |
| Optional Equipment        | Braai: traditional BBQ from the South of Africa                                                                                                                                                                                                                                                                                                                                                                       |  |  |