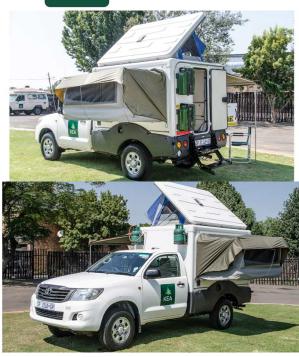

## **4wd Rainbow Toyota TX Namibia**

Modèle standard

| Description     | Perfect vehicle for a confortable africain break. Well equipied for an off road adventure.  All dimensions may change without notice.                               |  |
|-----------------|---------------------------------------------------------------------------------------------------------------------------------------------------------------------|--|
| Characteristics | Rainbow Toyota TX Sleeps: 2 (2 seatbelts) Diesel 2.4 L engine Toyota chassis Manual 5 gear transmission Power steering ABS power brakes Airbags Central locking 4x4 |  |
| Fuel            | Diesel Average consumption: 12L/100km                                                                                                                               |  |
| Dimensions      | Length: 5.3 m (17'5")<br>Width: 1.80 m (5'11")<br>Height: 2.30 m (7'7")                                                                                             |  |
| Passengers      | 2 sleeps and 2 seatbelts                                                                                                                                            |  |