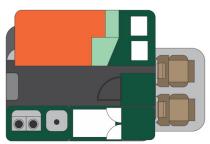

## **4wd Rainbow Toyota TX Namibia**

Modèle standard

| Description     | Perfect vehicle for a confortable africain break. Well equipied for an off road adventure.  All dimensions may change without notice.                               |  |
|-----------------|---------------------------------------------------------------------------------------------------------------------------------------------------------------------|--|
| Characteristics | Rainbow Toyota TX Sleeps: 2 (2 seatbelts) Diesel 2.4 L engine Toyota chassis Manual 5 gear transmission Power steering ABS power brakes Airbags Central locking 4x4 |  |
| Fuel            | Diesel Average consumption: 12L/100km                                                                                                                               |  |
| Dimensions      | Length: 5.3 m (17'5")<br>Width: 1.80 m (5'11")<br>Height: 2.30 m (7'7")                                                                                             |  |
| Passengers      | 2 sleeps and 2 seatbelts                                                                                                                                            |  |

| Reserve                   | Fuel tank: 80 L (21.1 US gal) Fresh water tanks: 2 x 20 L (2 x 5.3 US gal) Gas bottles: 2 x 4.5 kg (2 x 9.9 lb)                                                                                                                                                                                                                                                                                                       |  |  |
|---------------------------|-----------------------------------------------------------------------------------------------------------------------------------------------------------------------------------------------------------------------------------------------------------------------------------------------------------------------------------------------------------------------------------------------------------------------|--|--|
| Beds                      | Double bed: 191 x 142 cm (75" x 56")                                                                                                                                                                                                                                                                                                                                                                                  |  |  |
| Kitchen                   | Cooker 2 stoves Fridge 80 L (21.1 US gal) Dishes and cutlery Kettle Water basin                                                                                                                                                                                                                                                                                                                                       |  |  |
| Shower/Toilet             | Outside shower                                                                                                                                                                                                                                                                                                                                                                                                        |  |  |
| Heating/Air Conditionning | Heating and air conditioning like in a car                                                                                                                                                                                                                                                                                                                                                                            |  |  |
| Energy                    | Gas. Allows for use of the refrigerator and water heater, while not connected to an electrical hook-up.  Electrical Connection 220V (Hook-up)  Auxiliary Battery. Batteries will last around 12 hours depending on use, and are recharged when driving the vehicle, or hooked up the 220V connection.  12V outlet: Remember to bring your adaptors for charging your personal electronics such as cameras and phones. |  |  |
| Audio & Connexions        | Radio AM/FM<br>CD player                                                                                                                                                                                                                                                                                                                                                                                              |  |  |
| Camping Equipment         | Camping chairs Camping table Gas bottle with cooker top                                                                                                                                                                                                                                                                                                                                                               |  |  |
| Complementary Equipment   | Spare wheel Dishes and cutlery Water filter Sheets, duvets and pillows Towels Camping chairs Camping table Fire extinguisher Axe Air compressor Tow rope                                                                                                                                                                                                                                                              |  |  |
| Optional Equipment        | Braai: traditional BBQ from the South of Africa                                                                                                                                                                                                                                                                                                                                                                       |  |  |