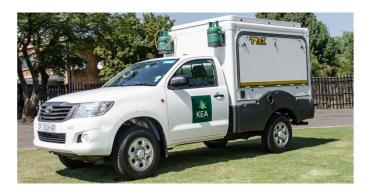

## **4wd Rainbow Toyota TX Namibia**

Modèle standard

| Description     | Perfect vehicle for a confortable africain break. Well equipied for an off road adventure.  All dimensions may change without notice.                               |  |
|-----------------|---------------------------------------------------------------------------------------------------------------------------------------------------------------------|--|
| Characteristics | Rainbow Toyota TX Sleeps: 2 (2 seatbelts) Diesel 2.4 L engine Toyota chassis Manual 5 gear transmission Power steering ABS power brakes Airbags Central locking 4x4 |  |
| Fuel            | Diesel Average consumption: 12L/100km                                                                                                                               |  |
| Dimensions      | Length: 5.3 m (17'5")<br>Width: 1.80 m (5'11")<br>Height: 2.30 m (7'7")                                                                                             |  |
| Passengers      | 2 sleeps and 2 seatbelts                                                                                                                                            |  |