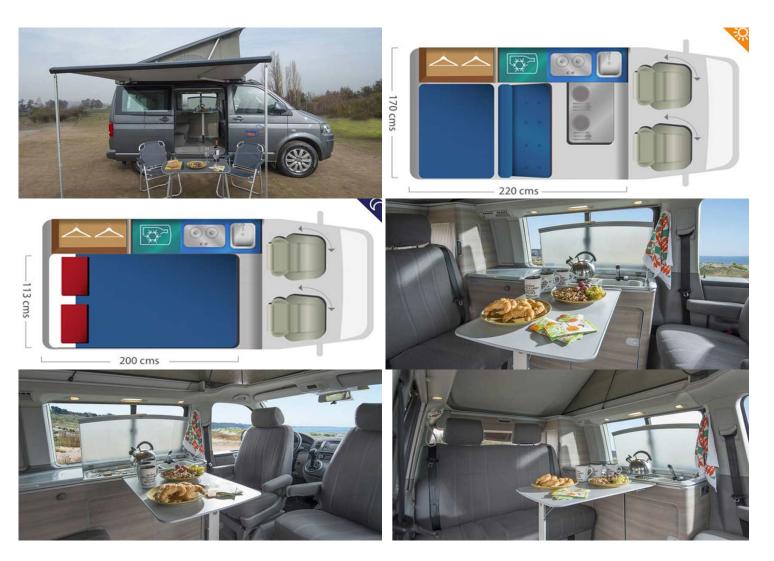

## **4wd Austral Campervan 4x4 Chile**

Modèle standard

| Description     | The California Volkswagen but with 4 wheel drive. Good quality, modern equipment.                                                                                     |
|-----------------|-----------------------------------------------------------------------------------------------------------------------------------------------------------------------|
| Characteristics | Austral Campervan 4x4<br>Seatbelts: 2/3<br>Volkswagen California chassis Comfortline 4 Motion<br>Diesel 2.0 TDI 4 cylinder engine<br>Manual or automatic transmission |
| Fuel            | Diesel<br>Approx: 12.5L/100km                                                                                                                                         |
| Dimensions      | Length: 4.89 m (16')<br>Width: 1.90 m (6'3")<br>Height: 1.99 m (6'6")                                                                                                 |
| Reserve         | Petrol tank: 80 L (21.1 US gal)<br>Fresh water tank: 30 L (7.9 US gal)<br>Grey water tank: 30 L (7.9 US gal)                                                          |
| Beds            | Dinette double bed: 200 cm x 115 cm (79" x 45")<br>Raised double bed: 200 cm x 140 cm (79" x 55")                                                                     |

| Kitchen                   | Cooler (42 L/11.1 US gal)<br>Gas cooker<br>Sink with electric water pump                                                                              |
|---------------------------|-------------------------------------------------------------------------------------------------------------------------------------------------------|
| Shower/Toilet             | No                                                                                                                                                    |
| Heating/Air Conditionning | Heating                                                                                                                                               |
| Energy                    | Auxiliary battery<br>External power supply (hook up)<br>Electric plugs (only function when the motorhome is hooked up to an<br>external power supply) |
| Audio & Connexions        | Radio/CD                                                                                                                                              |

All floorplans, measurements and specifications are approximate, not guaranteed and subject to change at any time without prior notice.