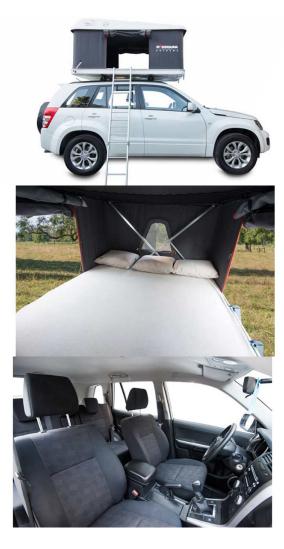

## **4wd Altiplano Nomade Camper Chile**

Modèle standard

| Description     | This strudy 4x4 offers you an unparalleled mobility for travelling the Andes. It can accomodate 3 people but is ideal for a couple and has a large bed. |
|-----------------|---------------------------------------------------------------------------------------------------------------------------------------------------------|
| Characteristics | Altiplano Nomade Camper Seatbelts: 3 (2 adults and 1 child) Petrol engine Suzuki Grand Nomade 4x4 chassis Manual transmission Power steering            |
| Fuel            | Petrol<br>Approx: 9L/100 km                                                                                                                             |
| Dimensions      | Length: 4.50 m (14'9")<br>Width: 1.81 m (5'11")<br>Height: 2.20 m (8'6")                                                                                |
| Passengers      | 4                                                                                                                                                       |
| Reserve         | Fuel tank: 66 L (17.4 US gal)                                                                                                                           |
| Beds            | Roof tent bed: 210 cm x 145 cm (x 90 cm de hauteur de tente) 83" x 57" (x 35" in tent height)                                                           |
| Shower/Toilet   | No                                                                                                                                                      |