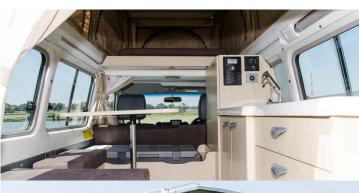

| Beds                      | Double bed (roof tent): 200 cm x 100 cm (79" x 39")*                                                                                 |
|---------------------------|--------------------------------------------------------------------------------------------------------------------------------------|
|                           | *Dimensions can vary depending on the vehicle model                                                                                  |
| Kitchen                   | Fridge 80 L (21.1 US gal)                                                                                                            |
|                           | 1 burner cooker                                                                                                                      |
|                           | Water filtering system                                                                                                               |
| Shower/Toilet             | Outside shower                                                                                                                       |
|                           | Hot and cold water                                                                                                                   |
| Heating/Air Conditionning | Heating and air conditioning like in a car                                                                                           |
| Energy                    | <b>Auxiliary battery.</b> Last 12 hours and recharges while the vehicle is driving or hooked up to an external power outlet of 220V. |
|                           | Gas                                                                                                                                  |
|                           | External power outlet/hook up 220V                                                                                                   |
|                           | Solar pannels                                                                                                                        |
| Audio & Connexions        | Radio AM/FM, CD player                                                                                                               |
| Complementary Equipment   | Mosquito nets on the tent only                                                                                                       |