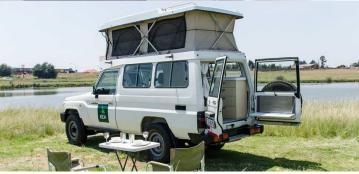

## **4wd Kruger Toyota PT Namibia**

Modèle standard

| Characteristics | Kruger Toyota PT Seatbelts: 2 4.2L diesel engine Toyota Landcruiser chassis Manual transmission 5 gears Power steering Airbags Central locking |
|-----------------|------------------------------------------------------------------------------------------------------------------------------------------------|
| Fuel            | Diesel<br>Approx: 16L/100km                                                                                                                    |
| Dimensions      | Length: 5.3 m (17'8") Width: 1.7 m (5'6") Height: 2.3 m (7'8") Interior height (with the roof raised) : 2.0 m (6'7")                           |
| Passengers      | 2                                                                                                                                              |
| Reserve         | Fuel tank: 180 L (47.6 US gal) Fresh water: 67 L (17.7 US gal) Gas bottle: 1 x 4.5 kg (9.9 lb)                                                 |

| Beds                      | Double bed (roof tent): 200 cm x 100 cm (79" x 39")*                                                                                 |
|---------------------------|--------------------------------------------------------------------------------------------------------------------------------------|
|                           | *Dimensions can vary depending on the vehicle model                                                                                  |
| Kitchen                   | Fridge 80 L (21.1 US gal)                                                                                                            |
|                           | 1 burner cooker                                                                                                                      |
|                           | Water filtering system                                                                                                               |
| Shower/Toilet             | Outside shower                                                                                                                       |
|                           | Hot and cold water                                                                                                                   |
| Heating/Air Conditionning | Heating and air conditioning like in a car                                                                                           |
| Energy                    | <b>Auxiliary battery.</b> Last 12 hours and recharges while the vehicle is driving or hooked up to an external power outlet of 220V. |
|                           | Gas                                                                                                                                  |
|                           | External power outlet/hook up 220V                                                                                                   |
|                           | Solar pannels                                                                                                                        |
| Audio & Connexions        | Radio AM/FM, CD player                                                                                                               |
| Complementary Equipment   | Mosquito nets on the tent only                                                                                                       |