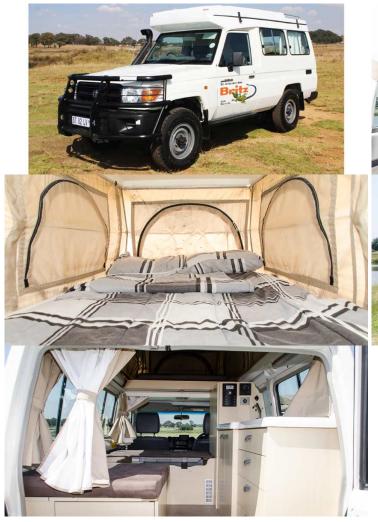

## **4wd Kruger Toyota PT Namibia**

Modèle standard

| Characteristics | Kruger Toyota PT Seatbelts: 2 4.2L diesel engine Toyota Landcruiser chassis Manual transmission 5 gears Power steering Airbags Central locking |
|-----------------|------------------------------------------------------------------------------------------------------------------------------------------------|
| Fuel            | Diesel<br>Approx: 16L/100km                                                                                                                    |
| Dimensions      | Length: 5.3 m (17'8") Width: 1.7 m (5'6") Height: 2.3 m (7'8") Interior height (with the roof raised) : 2.0 m (6'7")                           |
| Passengers      | 2                                                                                                                                              |
| Reserve         | Fuel tank: 180 L (47.6 US gal) Fresh water: 67 L (17.7 US gal) Gas bottle: 1 x 4.5 kg (9.9 lb)                                                 |

| Beds                      | Double bed (roof tent): 200 cm x 100 cm (79" x 39")*                                                                                 |
|---------------------------|--------------------------------------------------------------------------------------------------------------------------------------|
|                           | *Dimensions can vary depending on the vehicle model                                                                                  |
| Kitchen                   | Fridge 80 L (21.1 US gal)                                                                                                            |
|                           | 1 burner cooker                                                                                                                      |
|                           | Water filtering system                                                                                                               |
| Shower/Toilet             | Outside shower                                                                                                                       |
|                           | Hot and cold water                                                                                                                   |
| Heating/Air Conditionning | Heating and air conditioning like in a car                                                                                           |
| Energy                    | <b>Auxiliary battery.</b> Last 12 hours and recharges while the vehicle is driving or hooked up to an external power outlet of 220V. |
|                           | Gas                                                                                                                                  |
|                           | External power outlet/hook up 220V                                                                                                   |
|                           | Solar pannels                                                                                                                        |
| Audio & Connexions        | Radio AM/FM, CD player                                                                                                               |
| Complementary Equipment   | Mosquito nets on the tent only                                                                                                       |