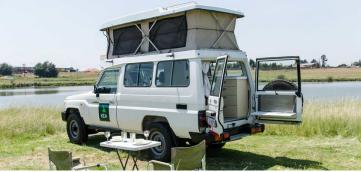

## 4wd Kruger Toyota PT Zambia

Modèle standard

| Characteristics | Kruger Toyota PT Seatbelts: 2 4.2L diesel engine Toyota Landcruiser chassis Manual transmission 5 gears Power steering Airbags Central locking |
|-----------------|------------------------------------------------------------------------------------------------------------------------------------------------|
| Fuel            | Diesel<br>Approx: 16L/100km                                                                                                                    |
| Dimensions      | Length: 5.3 m (17'8") Width: 1.7 m (5'6") Height: 2.3 m (7'8") Interior height (with the roof raised) : 2.0 m (6'7")                           |
| Passengers      | 2                                                                                                                                              |
| Reserve         | Fuel tank: 180 L (47.6 US gal) Fresh water: 67 L (17.7 US gal) Gas bottle: 1 x 4.5 kg (9.9 lb)                                                 |

| Beds                      | Double bed (roof tent): 200 cm x 100 cm (79" x 39")*                                                                                 |
|---------------------------|--------------------------------------------------------------------------------------------------------------------------------------|
|                           | *Dimensions can vary depending on the vehicle model                                                                                  |
| Kitchen                   | Fridge 80 L (21.1 US gal)                                                                                                            |
|                           | 1 burner cooker                                                                                                                      |
|                           | Water filtering system                                                                                                               |
| Shower/Toilet             | Outside shower                                                                                                                       |
|                           | Hot and cold water                                                                                                                   |
| Heating/Air Conditionning | Heating and air conditioning like in a car                                                                                           |
| Energy                    | <b>Auxiliary battery.</b> Last 12 hours and recharges while the vehicle is driving or hooked up to an external power outlet of 220V. |
|                           | Gas                                                                                                                                  |
|                           | External power outlet/hook up 220V                                                                                                   |
|                           | Solar pannels                                                                                                                        |
| Audio & Connexions        | Radio AM/FM, CD player                                                                                                               |
| Complementary Equipment   | Mosquito nets on the tent only                                                                                                       |