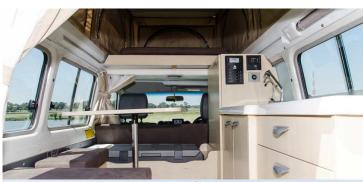

| Beds                      | Double bed (roof tent): 200 cm x 100 cm (79" x 39")*                                                                                 |
|---------------------------|--------------------------------------------------------------------------------------------------------------------------------------|
|                           | *Dimensions can vary depending on the vehicle model                                                                                  |
| Kitchen                   | Fridge 80 L (21.1 US gal)                                                                                                            |
|                           | 1 burner cooker                                                                                                                      |
|                           | Water filtering system                                                                                                               |
| Shower/Toilet             | Outside shower                                                                                                                       |
|                           | Hot and cold water                                                                                                                   |
| Heating/Air Conditionning | Heating and air conditioning like in a car                                                                                           |
| Energy                    | <b>Auxiliary battery.</b> Last 12 hours and recharges while the vehicle is driving or hooked up to an external power outlet of 220V. |
|                           | Gas                                                                                                                                  |
|                           | External power outlet/hook up 220V                                                                                                   |
|                           | Solar pannels                                                                                                                        |
| Audio & Connexions        | Radio AM/FM, CD player                                                                                                               |
| Complementary Equipment   | Mosquito nets on the tent only                                                                                                       |