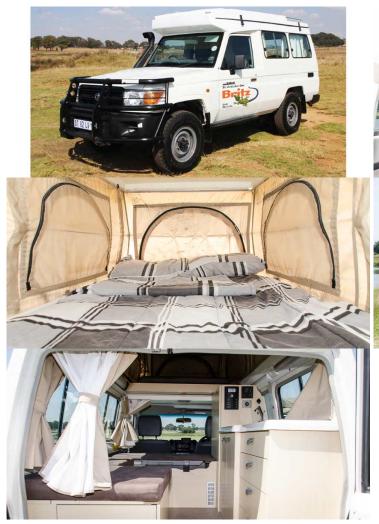

## 4wd Kruger Toyota PT Zambia

Modèle standard

| Characteristics | Kruger Toyota PT Seatbelts: 2 4.2L diesel engine Toyota Landcruiser chassis Manual transmission 5 gears Power steering Airbags Central locking |
|-----------------|------------------------------------------------------------------------------------------------------------------------------------------------|
| Fuel            | Diesel<br>Approx: 16L/100km                                                                                                                    |
| Dimensions      | Length: 5.3 m (17'8") Width: 1.7 m (5'6") Height: 2.3 m (7'8") Interior height (with the roof raised) : 2.0 m (6'7")                           |
| Passengers      | 2                                                                                                                                              |
| Reserve         | Fuel tank: 180 L (47.6 US gal) Fresh water: 67 L (17.7 US gal) Gas bottle: 1 x 4.5 kg (9.9 lb)                                                 |

| Beds                      | Double bed (roof tent): 200 cm x 100 cm (79" x 39")*                                                                                 |
|---------------------------|--------------------------------------------------------------------------------------------------------------------------------------|
|                           | *Dimensions can vary depending on the vehicle model                                                                                  |
| Kitchen                   | Fridge 80 L (21.1 US gal)                                                                                                            |
|                           | 1 burner cooker                                                                                                                      |
|                           | Water filtering system                                                                                                               |
| Shower/Toilet             | Outside shower                                                                                                                       |
|                           | Hot and cold water                                                                                                                   |
| Heating/Air Conditionning | Heating and air conditioning like in a car                                                                                           |
| Energy                    | <b>Auxiliary battery.</b> Last 12 hours and recharges while the vehicle is driving or hooked up to an external power outlet of 220V. |
|                           | Gas                                                                                                                                  |
|                           | External power outlet/hook up 220V                                                                                                   |
|                           | Solar pannels                                                                                                                        |
| Audio & Connexions        | Radio AM/FM, CD player                                                                                                               |
| Complementary Equipment   | Mosquito nets on the tent only                                                                                                       |