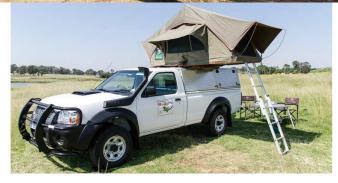

## **4wd Kruger Nissan MSE Zambia**

Modèle standard

| Description     | Nissan Single diesel cabin with a roof tent that has proved its effectiveness on the southern African trails.                                                       |
|-----------------|---------------------------------------------------------------------------------------------------------------------------------------------------------------------|
|                 | All dimensions may change without notice.                                                                                                                           |
| Characteristics | Kruger Nissan MSE Sleeps: 2 (2 seatbelts) Diesel 2.5 L engine Nissan chassis Manual 5 gear transmission Power steering ABS power brakes Airbags Central locking 4x4 |
| Fuel            | Diesel<br>Average consumption: 12L/100km                                                                                                                            |

| Dimensions                | Length: 5.20 m (17'1")<br>Width: 1.80 m (5'11")<br>Height: 1.70 m (5'7")                                                       |
|---------------------------|--------------------------------------------------------------------------------------------------------------------------------|
|                           | Canopy:                                                                                                                        |
|                           | Length: 2.20 m (7'3")                                                                                                          |
|                           | Width: 1.30 m (4'3")                                                                                                           |
|                           | Height: 1.10 m (3'7")                                                                                                          |
| Passengers                | 2 sleeps and 2 seatbelts                                                                                                       |
| Reserve                   | Fuel tank: 140 L (37 US gal)                                                                                                   |
|                           | Fresh water tank: 40 L (10.6 US gal)                                                                                           |
|                           | Gas bottle: 1 x 3 kg                                                                                                           |
| Beds                      | Double bed (roof tent): 210 x 120 cm (83" x 47")                                                                               |
| Kitchen                   | Gas bottle with cooker top                                                                                                     |
|                           | Fridge 40 L                                                                                                                    |
|                           | Dishes and cutlery                                                                                                             |
|                           | Kettle                                                                                                                         |
|                           | Water basin                                                                                                                    |
| Shower/Toilet             | without                                                                                                                        |
| Heating/Air Conditionning | Heating and air conditioning like in a car                                                                                     |
| Energy                    | Auxiliary battery. Lasts 12 hours and recharges while the vehicle is driving or hooked up to an external power outlet of 220V. |
|                           | Gas 12V outlet: Remember to bring your adaptors for charging your personal                                                     |
|                           | electronics such as cameras and phones.                                                                                        |
| Audio & Connexions        | Radio AM/FM                                                                                                                    |
|                           | CD player                                                                                                                      |
| Camping Equipment         | Chaises de camping                                                                                                             |
|                           | Table de camping                                                                                                               |
|                           | Réchaud à gaz                                                                                                                  |
| Complementary Equipment   | 2 spare wheels                                                                                                                 |
|                           | Dishes and cutlery                                                                                                             |
|                           | Water filter                                                                                                                   |
|                           | Sheets, duvets and pillows                                                                                                     |
|                           | Towels Camping chairs                                                                                                          |
|                           | Camping chairs Camping table                                                                                                   |
|                           | Fire extinguisher                                                                                                              |
|                           | Axe                                                                                                                            |
|                           | Air compressor                                                                                                                 |
|                           | Tow rope                                                                                                                       |
| Optional Equipment        | Braai: traditional BBQ from the South of Africa                                                                                |
|                           |                                                                                                                                |