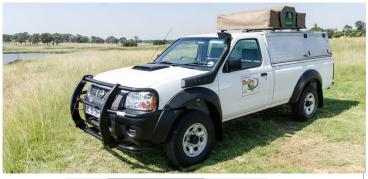

## **4wd Kruger Nissan MSE Zambia**

Modèle standard

| Description     | Nissan Single diesel cabin with a roof tent that has proved its effectiveness on the southern African trails.                                                       |
|-----------------|---------------------------------------------------------------------------------------------------------------------------------------------------------------------|
|                 | All dimensions may change without notice.                                                                                                                           |
| Characteristics | Kruger Nissan MSE Sleeps: 2 (2 seatbelts) Diesel 2.5 L engine Nissan chassis Manual 5 gear transmission Power steering ABS power brakes Airbags Central locking 4x4 |
| Fuel            | Diesel<br>Average consumption: 12L/100km                                                                                                                            |

| Dimensions                | Length: 5.20 m (17'1")<br>Width: 1.80 m (5'11")<br>Height: 1.70 m (5'7")                                                       |
|---------------------------|--------------------------------------------------------------------------------------------------------------------------------|
|                           | Canopy:                                                                                                                        |
|                           | Length: 2.20 m (7'3")                                                                                                          |
|                           | Width: 1.30 m (4'3")                                                                                                           |
|                           | Height: 1.10 m (3'7")                                                                                                          |
| Passengers                | 2 sleeps and 2 seatbelts                                                                                                       |
| Reserve                   | Fuel tank: 140 L (37 US gal)                                                                                                   |
|                           | Fresh water tank: 40 L (10.6 US gal)                                                                                           |
|                           | Gas bottle: 1 x 3 kg                                                                                                           |
| Beds                      | Double bed (roof tent): 210 x 120 cm (83" x 47")                                                                               |
| Kitchen                   | Gas bottle with cooker top                                                                                                     |
|                           | Fridge 40 L                                                                                                                    |
|                           | Dishes and cutlery                                                                                                             |
|                           | Kettle                                                                                                                         |
|                           | Water basin                                                                                                                    |
| Shower/Toilet             | without                                                                                                                        |
| Heating/Air Conditionning | Heating and air conditioning like in a car                                                                                     |
| Energy                    | Auxiliary battery. Lasts 12 hours and recharges while the vehicle is driving or hooked up to an external power outlet of 220V. |
|                           | Gas 12V outlet: Remember to bring your adaptors for charging your personal                                                     |
|                           | electronics such as cameras and phones.                                                                                        |
| Audio & Connexions        | Radio AM/FM                                                                                                                    |
|                           | CD player                                                                                                                      |
| Camping Equipment         | Chaises de camping                                                                                                             |
|                           | Table de camping                                                                                                               |
|                           | Réchaud à gaz                                                                                                                  |
| Complementary Equipment   | 2 spare wheels                                                                                                                 |
|                           | Dishes and cutlery                                                                                                             |
|                           | Water filter                                                                                                                   |
|                           | Sheets, duvets and pillows                                                                                                     |
|                           | Towels Camping chairs                                                                                                          |
|                           | Camping chairs Camping table                                                                                                   |
|                           | Fire extinguisher                                                                                                              |
|                           | Axe                                                                                                                            |
|                           | Air compressor                                                                                                                 |
|                           | Tow rope                                                                                                                       |
| Optional Equipment        | Braai: traditional BBQ from the South of Africa                                                                                |
|                           |                                                                                                                                |