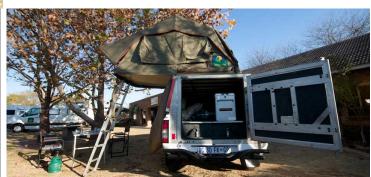

## **4wd Kruger Nissan MSE Zambia**

Modèle standard

| Description     | Nissan Single diesel cabin with a roof tent that has proved its effectiveness on the southern African trails.                                                       |
|-----------------|---------------------------------------------------------------------------------------------------------------------------------------------------------------------|
|                 | All dimensions may change without notice.                                                                                                                           |
| Characteristics | Kruger Nissan MSE Sleeps: 2 (2 seatbelts) Diesel 2.5 L engine Nissan chassis Manual 5 gear transmission Power steering ABS power brakes Airbags Central locking 4x4 |
| Fuel            | Diesel<br>Average consumption: 12L/100km                                                                                                                            |

| Dimensions                | Length: 5.20 m (17'1")<br>Width: 1.80 m (5'11")<br>Height: 1.70 m (5'7")                                                       |
|---------------------------|--------------------------------------------------------------------------------------------------------------------------------|
|                           | Canopy:                                                                                                                        |
|                           | Length: 2.20 m (7'3")                                                                                                          |
|                           | Width: 1.30 m (4'3")                                                                                                           |
|                           | Height: 1.10 m (3'7")                                                                                                          |
| Passengers                | 2 sleeps and 2 seatbelts                                                                                                       |
| Reserve                   | Fuel tank: 140 L (37 US gal)                                                                                                   |
|                           | Fresh water tank: 40 L (10.6 US gal)                                                                                           |
|                           | Gas bottle: 1 x 3 kg                                                                                                           |
| Beds                      | Double bed (roof tent): 210 x 120 cm (83" x 47")                                                                               |
| Kitchen                   | Gas bottle with cooker top                                                                                                     |
|                           | Fridge 40 L                                                                                                                    |
|                           | Dishes and cutlery                                                                                                             |
|                           | Kettle                                                                                                                         |
|                           | Water basin                                                                                                                    |
| Shower/Toilet             | without                                                                                                                        |
| Heating/Air Conditionning | Heating and air conditioning like in a car                                                                                     |
| Energy                    | Auxiliary battery. Lasts 12 hours and recharges while the vehicle is driving or hooked up to an external power outlet of 220V. |
|                           | Gas 12V outlet: Remember to bring your adaptors for charging your personal                                                     |
|                           | electronics such as cameras and phones.                                                                                        |
| Audio & Connexions        | Radio AM/FM                                                                                                                    |
|                           | CD player                                                                                                                      |
| Camping Equipment         | Chaises de camping                                                                                                             |
|                           | Table de camping                                                                                                               |
|                           | Réchaud à gaz                                                                                                                  |
| Complementary Equipment   | 2 spare wheels                                                                                                                 |
|                           | Dishes and cutlery                                                                                                             |
|                           | Water filter                                                                                                                   |
|                           | Sheets, duvets and pillows                                                                                                     |
|                           | Towels Camping chairs                                                                                                          |
|                           | Camping chairs Camping table                                                                                                   |
|                           | Fire extinguisher                                                                                                              |
|                           | Axe                                                                                                                            |
|                           | Air compressor                                                                                                                 |
|                           | Tow rope                                                                                                                       |
| Optional Equipment        | Braai: traditional BBQ from the South of Africa                                                                                |
|                           |                                                                                                                                |