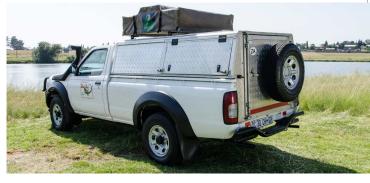

## **4wd Kruger Nissan MSE Zambia**

Modèle standard

| Description     | Nissan Single diesel cabin with a roof tent that has proved its effectiveness on the southern African trails.                                                       |
|-----------------|---------------------------------------------------------------------------------------------------------------------------------------------------------------------|
|                 | All dimensions may change without notice.                                                                                                                           |
| Characteristics | Kruger Nissan MSE Sleeps: 2 (2 seatbelts) Diesel 2.5 L engine Nissan chassis Manual 5 gear transmission Power steering ABS power brakes Airbags Central locking 4x4 |
| Fuel            | Diesel<br>Average consumption: 12L/100km                                                                                                                            |

| Dimensions                | Length: 5.20 m (17'1")<br>Width: 1.80 m (5'11")<br>Height: 1.70 m (5'7")                                                       |
|---------------------------|--------------------------------------------------------------------------------------------------------------------------------|
|                           | Canopy:                                                                                                                        |
|                           | Length: 2.20 m (7'3")                                                                                                          |
|                           | Width: 1.30 m (4'3")                                                                                                           |
|                           | Height: 1.10 m (3'7")                                                                                                          |
| Passengers                | 2 sleeps and 2 seatbelts                                                                                                       |
| Reserve                   | Fuel tank: 140 L (37 US gal)                                                                                                   |
|                           | Fresh water tank: 40 L (10.6 US gal)                                                                                           |
|                           | Gas bottle: 1 x 3 kg                                                                                                           |
| Beds                      | Double bed (roof tent): 210 x 120 cm (83" x 47")                                                                               |
| Kitchen                   | Gas bottle with cooker top                                                                                                     |
|                           | Fridge 40 L                                                                                                                    |
|                           | Dishes and cutlery                                                                                                             |
|                           | Kettle                                                                                                                         |
|                           | Water basin                                                                                                                    |
| Shower/Toilet             | without                                                                                                                        |
| Heating/Air Conditionning | Heating and air conditioning like in a car                                                                                     |
| Energy                    | Auxiliary battery. Lasts 12 hours and recharges while the vehicle is driving or hooked up to an external power outlet of 220V. |
|                           | Gas 12V outlet: Remember to bring your adaptors for charging your personal                                                     |
|                           | electronics such as cameras and phones.                                                                                        |
| Audio & Connexions        | Radio AM/FM                                                                                                                    |
|                           | CD player                                                                                                                      |
| Camping Equipment         | Chaises de camping                                                                                                             |
|                           | Table de camping                                                                                                               |
|                           | Réchaud à gaz                                                                                                                  |
| Complementary Equipment   | 2 spare wheels                                                                                                                 |
|                           | Dishes and cutlery                                                                                                             |
|                           | Water filter                                                                                                                   |
|                           | Sheets, duvets and pillows                                                                                                     |
|                           | Towels Camping chairs                                                                                                          |
|                           | Camping chairs Camping table                                                                                                   |
|                           | Fire extinguisher                                                                                                              |
|                           | Axe                                                                                                                            |
|                           | Air compressor                                                                                                                 |
|                           | Tow rope                                                                                                                       |
| Optional Equipment        | Braai: traditional BBQ from the South of Africa                                                                                |
|                           |                                                                                                                                |