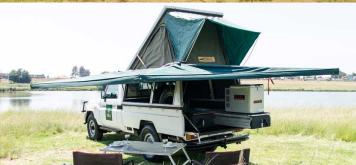

| Reserve                   | Fuel tank: 180 L (47.6 US gal) Fresh water tank: 55 L (14.5 US gal) Gas bottle: 1 x 4.5 kg (9.9 lb)                                      |
|---------------------------|------------------------------------------------------------------------------------------------------------------------------------------|
| Beds                      | Double bed (roof tent): 210 cm x 140 cm (83" x 55")*  *Dimensions can vary depending on the vehicle model                                |
| Kitchen                   | Fridge 40 L (10.6 US gal) 1 burner cooker                                                                                                |
| Shower/Toilet             | No                                                                                                                                       |
| Heating/Air Conditionning | Heating and air conditioning like in a car                                                                                               |
| Energy                    | Auxiliary battery. Lasts 12 hours and recharges while the vehicle is driving or when hooked up to an external power outlet of 220V.  Gas |
| Audio & Connexions        | Radio AM/FM, CD player                                                                                                                   |
| Complementary Equipment   | Mosquito nets on tent only                                                                                                               |