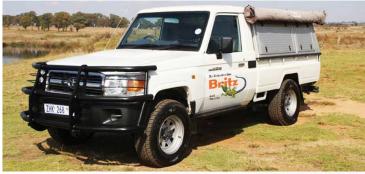

## 4wd Rainbow Toyota Landcruiser SLE Botswana

Modèle standard

| Description     | Nissan single cabin with a tent on the roof. Simple, economical but robust.                                                                                        |
|-----------------|--------------------------------------------------------------------------------------------------------------------------------------------------------------------|
| Characteristics | Kruger Toyota SLE Seatbelts: 2 4.2L diesel engine Toyota Landcruiser chassis Manual transmission 5 gears Power steering ABS power steering Airbags Central locking |
| Fuel            | Diesel<br>Approx: 16L/100km                                                                                                                                        |
| Dimensions      | Length: 5.0 m (16'4") Width: 1.7 m (5'6") Height: 1.9 m (6'3")                                                                                                     |
| Passengers      | 2                                                                                                                                                                  |