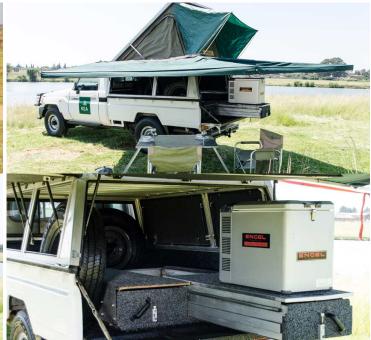

| Reserve                   | Fuel tank: 180 L (47.6 US gal) Fresh water tank: 55 L (14.5 US gal) Gas bottle: 1 x 4.5 kg (9.9 lb)                                      |
|---------------------------|------------------------------------------------------------------------------------------------------------------------------------------|
| Beds                      | Double bed (roof tent): 210 cm x 140 cm (83" x 55")*  *Dimensions can vary depending on the vehicle model                                |
| Kitchen                   | Fridge 40 L (10.6 US gal) 1 burner cooker                                                                                                |
| Shower/Toilet             | No                                                                                                                                       |
| Heating/Air Conditionning | Heating and air conditioning like in a car                                                                                               |
| Energy                    | Auxiliary battery. Lasts 12 hours and recharges while the vehicle is driving or when hooked up to an external power outlet of 220V.  Gas |
| Audio & Connexions        | Radio AM/FM, CD player                                                                                                                   |
| Complementary Equipment   | Mosquito nets on tent only                                                                                                               |