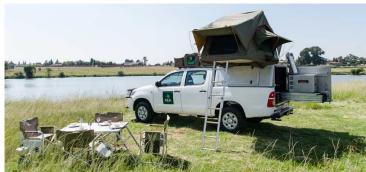

## 4wd Rainbow Toyota DCE Mozambique

Modèle standard

| Description     | Toyota double cabin with two roof tents. Enjoy a perfect experience of road trip in South Africa with family or friends.                                                             |
|-----------------|--------------------------------------------------------------------------------------------------------------------------------------------------------------------------------------|
|                 | All dimensions may change without notice.                                                                                                                                            |
| Characteristics | Rainbow Toyota DCE Sleeps: 4 (5 seatbelts) Diesel 2.4 L engine Toyota chassis with double cab Manual 5 gear transmission Power steering ABS power brakes Airbags Central locking 4x4 |
| Fuel            | Diesel<br>Average consumption: 12L/100km                                                                                                                                             |

|                           | Length: 5.30 m (17'5")<br>Width: 1.80 m (5'11")<br>Height: 1.80 m (5'11")                                                                                                                                                                           |
|---------------------------|-----------------------------------------------------------------------------------------------------------------------------------------------------------------------------------------------------------------------------------------------------|
| Dimensions                | Canopy (each): Length: 2.20 m (7'3") Width: 1.30 m (4'3") Height: 1.10 m (3'7")                                                                                                                                                                     |
| Passengers                | 4 sleeps and 5 seatbelts                                                                                                                                                                                                                            |
| 1 doctingers              | Fuel tank: 160 L (42.3 US gal)                                                                                                                                                                                                                      |
| Reserve                   | Fresh water tank: 40 L (10.6 US gal) Gas bottle: 1 x 3 kg                                                                                                                                                                                           |
| Beds                      | 2 rooftents with matress: 210 x 120 cm (83" x 47") each                                                                                                                                                                                             |
| Kitchen                   | Gas bottle with cooker top Fridge 40 L Dishes and cutlery Kettle Water basin                                                                                                                                                                        |
| Shower/Toilet             | without                                                                                                                                                                                                                                             |
| Heating/Air Conditionning | Heating and air conditioning like in a car                                                                                                                                                                                                          |
| Energy                    | Auxiliary battery. Lasts 12 hours and recharges while the vehicle is driving or hooked up to an external power outlet of 220V.  Gas  12V outlet: Remember to bring your adaptors for charging your personal electronics such as cameras and phones. |
| Audio & Connexions        | Radio AM/FM<br>CD player                                                                                                                                                                                                                            |
| Camping Equipment         | Camping chairs Camping table Gas bottle with cooker top                                                                                                                                                                                             |
| Complementary Equipment   | 2 spare wheels Dishes and cutlery Water filter Sheets, duvets and pillows Towels Camping chairs Camping table Fire extinguisher Axe Air compressor Tow rope                                                                                         |
| Optional Equipment        | Braai: traditional BBQ from the South of Africa                                                                                                                                                                                                     |