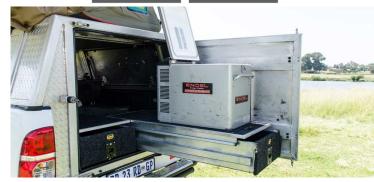

|                           | Length: 5.30 m (17'5")<br>Width: 1.80 m (5'11")<br>Height: 1.80 m (5'11")                                                                                                                                                                           |
|---------------------------|-----------------------------------------------------------------------------------------------------------------------------------------------------------------------------------------------------------------------------------------------------|
| Dimensions                | Canopy (each): Length: 2.20 m (7'3") Width: 1.30 m (4'3") Height: 1.10 m (3'7")                                                                                                                                                                     |
| Passengers                | 4 sleeps and 5 seatbelts                                                                                                                                                                                                                            |
| 1 doctingers              | Fuel tank: 160 L (42.3 US gal)                                                                                                                                                                                                                      |
| Reserve                   | Fresh water tank: 40 L (10.6 US gal) Gas bottle: 1 x 3 kg                                                                                                                                                                                           |
| Beds                      | 2 rooftents with matress: 210 x 120 cm (83" x 47") each                                                                                                                                                                                             |
| Kitchen                   | Gas bottle with cooker top Fridge 40 L Dishes and cutlery Kettle Water basin                                                                                                                                                                        |
| Shower/Toilet             | without                                                                                                                                                                                                                                             |
| Heating/Air Conditionning | Heating and air conditioning like in a car                                                                                                                                                                                                          |
| Energy                    | Auxiliary battery. Lasts 12 hours and recharges while the vehicle is driving or hooked up to an external power outlet of 220V.  Gas  12V outlet: Remember to bring your adaptors for charging your personal electronics such as cameras and phones. |
| Audio & Connexions        | Radio AM/FM<br>CD player                                                                                                                                                                                                                            |
| Camping Equipment         | Camping chairs Camping table Gas bottle with cooker top                                                                                                                                                                                             |
| Complementary Equipment   | 2 spare wheels Dishes and cutlery Water filter Sheets, duvets and pillows Towels Camping chairs Camping table Fire extinguisher Axe Air compressor Tow rope                                                                                         |
| Optional Equipment        | Braai: traditional BBQ from the South of Africa                                                                                                                                                                                                     |