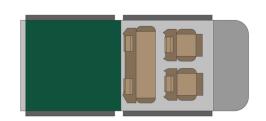

|                           | Length: 5.30 m (17'5")<br>Width: 1.80 m (5'11")<br>Height: 1.80 m (5'11")                                                                                                                                                                           |
|---------------------------|-----------------------------------------------------------------------------------------------------------------------------------------------------------------------------------------------------------------------------------------------------|
| Dimensions                | Canopy (each): Length: 2.20 m (7'3") Width: 1.30 m (4'3") Height: 1.10 m (3'7")                                                                                                                                                                     |
| Passengers                | 4 sleeps and 5 seatbelts                                                                                                                                                                                                                            |
| 1 doctingers              | Fuel tank: 160 L (42.3 US gal)                                                                                                                                                                                                                      |
| Reserve                   | Fresh water tank: 40 L (10.6 US gal) Gas bottle: 1 x 3 kg                                                                                                                                                                                           |
| Beds                      | 2 rooftents with matress: 210 x 120 cm (83" x 47") each                                                                                                                                                                                             |
| Kitchen                   | Gas bottle with cooker top Fridge 40 L Dishes and cutlery Kettle Water basin                                                                                                                                                                        |
| Shower/Toilet             | without                                                                                                                                                                                                                                             |
| Heating/Air Conditionning | Heating and air conditioning like in a car                                                                                                                                                                                                          |
| Energy                    | Auxiliary battery. Lasts 12 hours and recharges while the vehicle is driving or hooked up to an external power outlet of 220V.  Gas  12V outlet: Remember to bring your adaptors for charging your personal electronics such as cameras and phones. |
| Audio & Connexions        | Radio AM/FM<br>CD player                                                                                                                                                                                                                            |
| Camping Equipment         | Camping chairs Camping table Gas bottle with cooker top                                                                                                                                                                                             |
| Complementary Equipment   | 2 spare wheels Dishes and cutlery Water filter Sheets, duvets and pillows Towels Camping chairs Camping table Fire extinguisher Axe Air compressor Tow rope                                                                                         |
| Optional Equipment        | Braai: traditional BBQ from the South of Africa                                                                                                                                                                                                     |