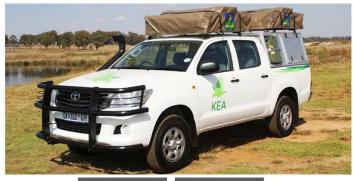

## 4wd Rainbow Toyota DCE Mozambique

Modèle standard

| Description     | Toyota double cabin with two roof tents. Enjoy a perfect experience of road trip in South Africa with family or friends.                                                             |
|-----------------|--------------------------------------------------------------------------------------------------------------------------------------------------------------------------------------|
|                 | All dimensions may change without notice.                                                                                                                                            |
| Characteristics | Rainbow Toyota DCE Sleeps: 4 (5 seatbelts) Diesel 2.4 L engine Toyota chassis with double cab Manual 5 gear transmission Power steering ABS power brakes Airbags Central locking 4x4 |
| Fuel            | Diesel<br>Average consumption: 12L/100km                                                                                                                                             |