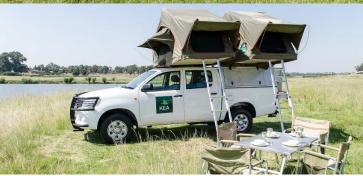

## 4wd Rainbow Toyota DCE Mozambique

Modèle standard

| Description     | Toyota double cabin with two roof tents. Enjoy a perfect experience of road trip in South Africa with family or friends.                                                             |
|-----------------|--------------------------------------------------------------------------------------------------------------------------------------------------------------------------------------|
|                 | All dimensions may change without notice.                                                                                                                                            |
| Characteristics | Rainbow Toyota DCE Sleeps: 4 (5 seatbelts) Diesel 2.4 L engine Toyota chassis with double cab Manual 5 gear transmission Power steering ABS power brakes Airbags Central locking 4x4 |
| Fuel            | Diesel<br>Average consumption: 12L/100km                                                                                                                                             |

|                           | Length: 5.30 m (17'5")<br>Width: 1.80 m (5'11")<br>Height: 1.80 m (5'11")                                                                                                                                                                           |
|---------------------------|-----------------------------------------------------------------------------------------------------------------------------------------------------------------------------------------------------------------------------------------------------|
| Dimensions                | Canopy (each): Length: 2.20 m (7'3") Width: 1.30 m (4'3") Height: 1.10 m (3'7")                                                                                                                                                                     |
| Passengers                | 4 sleeps and 5 seatbelts                                                                                                                                                                                                                            |
| 1 doctingers              | Fuel tank: 160 L (42.3 US gal)                                                                                                                                                                                                                      |
| Reserve                   | Fresh water tank: 40 L (10.6 US gal) Gas bottle: 1 x 3 kg                                                                                                                                                                                           |
| Beds                      | 2 rooftents with matress: 210 x 120 cm (83" x 47") each                                                                                                                                                                                             |
| Kitchen                   | Gas bottle with cooker top Fridge 40 L Dishes and cutlery Kettle Water basin                                                                                                                                                                        |
| Shower/Toilet             | without                                                                                                                                                                                                                                             |
| Heating/Air Conditionning | Heating and air conditioning like in a car                                                                                                                                                                                                          |
| Energy                    | Auxiliary battery. Lasts 12 hours and recharges while the vehicle is driving or hooked up to an external power outlet of 220V.  Gas  12V outlet: Remember to bring your adaptors for charging your personal electronics such as cameras and phones. |
| Audio & Connexions        | Radio AM/FM<br>CD player                                                                                                                                                                                                                            |
| Camping Equipment         | Camping chairs Camping table Gas bottle with cooker top                                                                                                                                                                                             |
| Complementary Equipment   | 2 spare wheels Dishes and cutlery Water filter Sheets, duvets and pillows Towels Camping chairs Camping table Fire extinguisher Axe Air compressor Tow rope                                                                                         |
| Optional Equipment        | Braai: traditional BBQ from the South of Africa                                                                                                                                                                                                     |