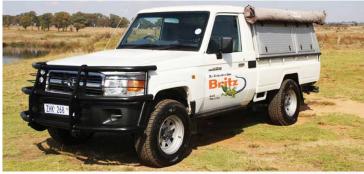

## 4wd Rainbow Toyota Landcruiser SLE Namibia

Modèle standard

| Description     | Nissan single cabin with a tent on the roof. Simple, economical but robust.                                                                                        |
|-----------------|--------------------------------------------------------------------------------------------------------------------------------------------------------------------|
| Characteristics | Kruger Toyota SLE Seatbelts: 2 4.2L diesel engine Toyota Landcruiser chassis Manual transmission 5 gears Power steering ABS power steering Airbags Central locking |
| Fuel            | Diesel<br>Approx: 16L/100km                                                                                                                                        |
| Dimensions      | Length: 5.0 m (16'4") Width: 1.7 m (5'6") Height: 1.9 m (6'3")                                                                                                     |
| Passengers      | 2                                                                                                                                                                  |