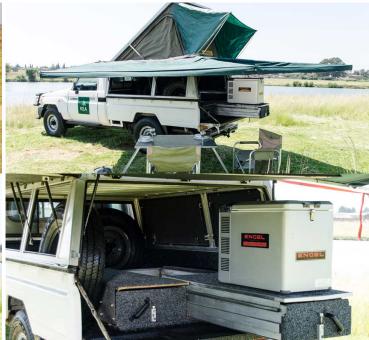

| Reserve                   | Fuel tank: 180 L (47.6 US gal) Fresh water tank: 55 L (14.5 US gal) Gas bottle: 1 x 4.5 kg (9.9 lb)                                      |
|---------------------------|------------------------------------------------------------------------------------------------------------------------------------------|
| Beds                      | Double bed (roof tent): 210 cm x 140 cm (83" x 55")*  *Dimensions can vary depending on the vehicle model                                |
| Kitchen                   | Fridge 40 L (10.6 US gal) 1 burner cooker                                                                                                |
| Shower/Toilet             | No                                                                                                                                       |
| Heating/Air Conditionning | Heating and air conditioning like in a car                                                                                               |
| Energy                    | Auxiliary battery. Lasts 12 hours and recharges while the vehicle is driving or when hooked up to an external power outlet of 220V.  Gas |
| Audio & Connexions        | Radio AM/FM, CD player                                                                                                                   |
| Complementary Equipment   | Mosquito nets on tent only                                                                                                               |