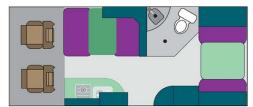

## **Profile Kruger 4 STL 4 Berth Namibia**

Modèle standard

| Description     | Mercedes Sprinter diesel, for 4 people, with shower and toilet. Small house on wheels for your adventures in Namibia parks                                                    |
|-----------------|-------------------------------------------------------------------------------------------------------------------------------------------------------------------------------|
| Characteristics | Kruger 4 STL 4 Berth Seatbelts: 4 315i CDI - 2.2L diesel engine Mercedes Sprinter chassis Manual transmission 5 gears Power steering ABS power brakes Airbags Central locking |
| Fuel            | Diesel<br>Approx: 10L/100km                                                                                                                                                   |
| Dimensions      | Length: 6.9 m (22'8") Width: 2.3 m (7'8") Height: 3.5 m (11'6") Interior height: 2.0 m (6'7")                                                                                 |

| Passengers                | 4                                                                                                                                           |
|---------------------------|---------------------------------------------------------------------------------------------------------------------------------------------|
| Reserve                   | Fuel tank: 80 L (21.1 US gal) Fresh water tank: 110 L (29.1 US gal) Gas bottle: 1 x 4.5 kg (9.9 lb)                                         |
| Beds                      | Main bed: 220 cm x 120 cm (87" x 47")* 2nd bed: 180 cm x 100 cm (71" x 39")*  *Dimensions can vary according to the vehicle model           |
| Kitchen                   | Fridge 80 L/21.1 US gal 2 burner cooker Microwave Water filtering system                                                                    |
| Shower/Toilet             | Shower Toilet Hot and cold water                                                                                                            |
| Heating/Air Conditionning | Air conditioning and heating like in a car<br>When parked air conditioning functions off an external power outlet/hook<br>up of 220V or gas |
| Energy                    | Auxiliary battery. Lasts for 12 hours and recharges when the vehicle is driving or hooked up 220V.  Gas  External power outlet/Hook up 220V |
| Audio & Connexions        | Radio AM/FM, CD player                                                                                                                      |

All floorplans, measurements and specifications are approximate, not guaranteed and subject to change at any time without prior notice.