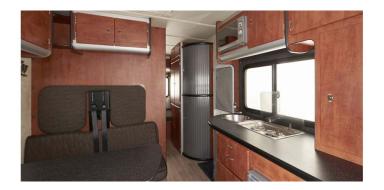

| Passengers                | 4                                                                                                                                           |
|---------------------------|---------------------------------------------------------------------------------------------------------------------------------------------|
| Reserve                   | Fuel tank: 80 L (21.1 US gal) Fresh water tank: 110 L (29.1 US gal) Gas bottle: 1 x 4.5 kg (9.9 lb)                                         |
| Beds                      | Main bed: 220 cm x 120 cm (87" x 47")* 2nd bed: 180 cm x 100 cm (71" x 39")*  *Dimensions can vary according to the vehicle model           |
| Kitchen                   | Fridge 80 L/21.1 US gal 2 burner cooker Microwave Water filtering system                                                                    |
| Shower/Toilet             | Shower Toilet Hot and cold water                                                                                                            |
| Heating/Air Conditionning | Air conditioning and heating like in a car<br>When parked air conditioning functions off an external power outlet/hook<br>up of 220V or gas |
| Energy                    | Auxiliary battery. Lasts for 12 hours and recharges when the vehicle is driving or hooked up 220V.  Gas  External power outlet/Hook up 220V |
| Audio & Connexions        | Radio AM/FM, CD player                                                                                                                      |