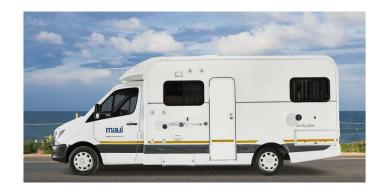

## **Profile Kruger 4 STL 4 Berth Namibia**

Modèle standard

| Description     | Mercedes Sprinter diesel, for 4 people, with shower and toilet. Small house on wheels for your adventures in Namibia parks                                                    |
|-----------------|-------------------------------------------------------------------------------------------------------------------------------------------------------------------------------|
| Characteristics | Kruger 4 STL 4 Berth Seatbelts: 4 315i CDI - 2.2L diesel engine Mercedes Sprinter chassis Manual transmission 5 gears Power steering ABS power brakes Airbags Central locking |
| Fuel            | Diesel<br>Approx: 10L/100km                                                                                                                                                   |
| Dimensions      | Length: 6.9 m (22'8") Width: 2.3 m (7'8") Height: 3.5 m (11'6") Interior height: 2.0 m (6'7")                                                                                 |