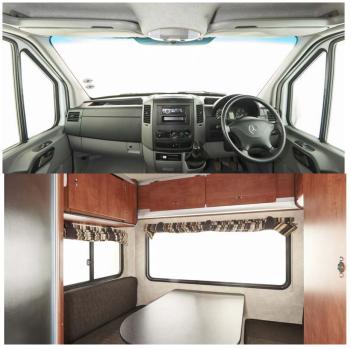

## **Profile Kruger 4 STL 4 Berth Namibia**

Modèle standard

















| Description     | Mercedes Sprinter diesel, for 4 people, with shower and toilet. Small house on wheels for your adventures in Namibia parks                                                    |
|-----------------|-------------------------------------------------------------------------------------------------------------------------------------------------------------------------------|
| Characteristics | Kruger 4 STL 4 Berth Seatbelts: 4 315i CDI - 2.2L diesel engine Mercedes Sprinter chassis Manual transmission 5 gears Power steering ABS power brakes Airbags Central locking |
| Fuel            | Diesel<br>Approx: 10L/100km                                                                                                                                                   |
| Dimensions