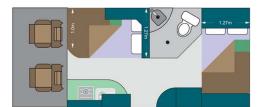

## **Profile Kruger 4 STL 4 Berth Namibia**

Modèle standard

| Description     | Mercedes Sprinter diesel, for 4 people, with shower and toilet. Small house on wheels for your adventures in Namibia parks                                                    |
|-----------------|-------------------------------------------------------------------------------------------------------------------------------------------------------------------------------|
| Characteristics | Kruger 4 STL 4 Berth Seatbelts: 4 315i CDI - 2.2L diesel engine Mercedes Sprinter chassis Manual transmission 5 gears Power steering ABS power brakes Airbags Central locking |
| Fuel            | Diesel<br>Approx: 10L/100km                                                                                                                                                   |
| Dimensions      | Length: 6.9 m (22'8") Width: 2.3 m (7'8") Height: 3.5 m (11'6") Interior height: 2.0 m (6'7")                                                                                 |

| Passengers                | 4                                                                                                                                           |
|---------------------------|---------------------------------------------------------------------------------------------------------------------------------------------|
| Reserve                   | Fuel tank: 80 L (21.1 US gal) Fresh water tank: 110 L (29.1 US gal) Gas bottle: 1 x 4.5 kg (9.9 lb)                                         |
| Beds                      | Main bed: 220 cm x 120 cm (87" x 47")* 2nd bed: 180 cm x 100 cm (71" x 39")*  *Dimensions can vary according to the vehicle model           |
| Kitchen                   | Fridge 80 L/21.1 US gal 2 burner cooker Microwave Water filtering system                                                                    |
| Shower/Toilet             | Shower Toilet Hot and cold water                                                                                                            |
| Heating/Air Conditionning | Air conditioning and heating like in a car<br>When parked air conditioning functions off an external power outlet/hook<br>up of 220V or gas |
| Energy                    | Auxiliary battery. Lasts for 12 hours and recharges when the vehicle is driving or hooked up 220V.  Gas  External power outlet/Hook up 220V |
| Audio & Connexions        | Radio AM/FM, CD player                                                                                                                      |

All floorplans, measurements and specifications are approximate, not guaranteed and subject to change at any time without prior notice.