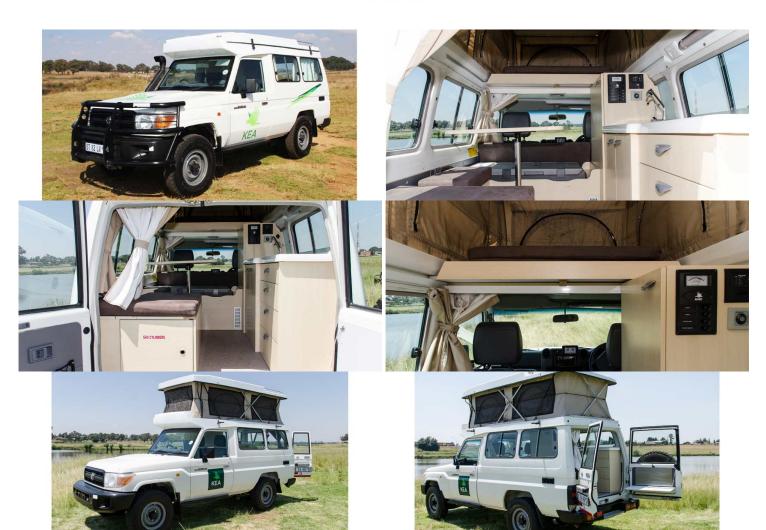

## 4wd Rainbow Landcruiser PT Namibia

Modèle standard

| Characteristics | Rainbow Landcruiser PT Seatbelts: 2 4.2L diesel engine Toyota Landcruiser chassis Manual transmission 5 gears Power steering Airbags Central locking |
|-----------------|------------------------------------------------------------------------------------------------------------------------------------------------------|
| Fuel            | Diesel<br>Approx: 16L/100km                                                                                                                          |
| Dimensions      | Length: 5.3 m (17'8") Width: 1.7 m (5'6") Height: 2.3 m (7'8") Interior height (with roof raised) : 2.0 m (6'7")                                     |
| Passengers      | 2                                                                                                                                                    |
| Reserve         | Fuel tank: 180 L (47.6 US gal) Fresh water tank: 67 L (17.7 US gal) Gas bottle: 1 x 4.5 kg (9.9 lb)                                                  |

| Beds                      | Double bed (roof tent): 200 cm x 100 cm (79" x 39")*                                                                                |
|---------------------------|-------------------------------------------------------------------------------------------------------------------------------------|
|                           | *Dimensions can vary depending on the vehicle model                                                                                 |
| Kitchen                   | Fridge 80 L (21.1 US gal)                                                                                                           |
|                           | 1 burner cooker                                                                                                                     |
|                           | Water filtering system                                                                                                              |
| Shower/Toilet             | Outside shower                                                                                                                      |
|                           | Hot and cold water                                                                                                                  |
| Heating/Air Conditionning | Heating and air conditioning like in a car                                                                                          |
| Energy                    | Auxiliary battery. Lasts 12 hours and recharges while the vehicle is driving or when hooked up to an external power outlet of 220V. |
|                           | Gas                                                                                                                                 |
|                           | External power outlet/Hook up 220V                                                                                                  |
|                           | Solar panels                                                                                                                        |
| Audio & Connexions        | Radio AM/FM, CD player                                                                                                              |
| Complementary Equipment   | Mosquito nets on the tent only                                                                                                      |