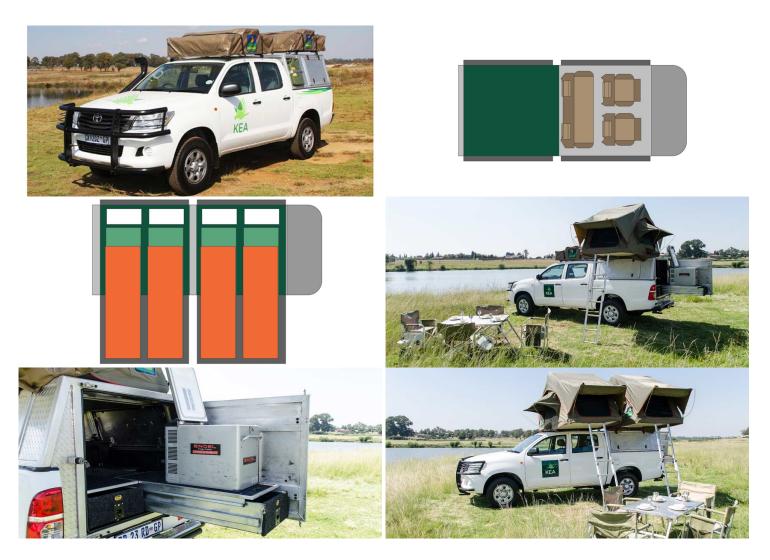

## 4wd Rainbow Toyota DCE Botswana

Modèle standard

| Description     | Toyota double cabin with two roof tents. Enjoy a perfect experience of road trip in Bostwana with family or friends.<br>All dimensions may change without notice.                                      |
|-----------------|--------------------------------------------------------------------------------------------------------------------------------------------------------------------------------------------------------|
| Characteristics | Rainbow Toyota DCE   Sleeps: 4 (5 seatbelts)   Diesel 2.4 L engine   Toyota chassis with double cab   Manual 5 gear transmission   Power steering   ABS power brakes   Airbags   Central locking   4x4 |
| Fuel            | Diesel<br>Average consumption: 12L/100km                                                                                                                                                               |

| Dimensions                | Length: 5.30 m (17'5")<br>Width: 1.80 m (5'11")<br>Height: 1.80 m (5'11")                                                                                                                                                                                     |
|---------------------------|---------------------------------------------------------------------------------------------------------------------------------------------------------------------------------------------------------------------------------------------------------------|
|                           | Canopy (each):                                                                                                                                                                                                                                                |
|                           | Length: 2.20 m (7'3")<br>Width: 1.30 m (4'3")<br>Height: 1.10 m (3'7")                                                                                                                                                                                        |
| Passengers                | 4 sleeps and 5 seatbelts                                                                                                                                                                                                                                      |
| Reserve                   | Fuel tank: 160 L (42.3 US gal)<br>Fresh water tank: 40 L (10.6 US gal)<br>Gas bottle: 1 x 3 kg                                                                                                                                                                |
| Beds                      | 2 rooftents with matress: 210 x 120 cm (83" x 47") each                                                                                                                                                                                                       |
| Kitchen                   | Gas bottle with cooker top<br>Fridge 40 L<br>Dishes and cutlery<br>Kettle<br>Water basin                                                                                                                                                                      |
| Shower/Toilet             | without                                                                                                                                                                                                                                                       |
| Heating/Air Conditionning | Heating and air conditioning like in a car                                                                                                                                                                                                                    |
| Energy                    | Auxiliary battery. Lasts 12 hours and recharges while the vehicle is<br>driving or hooked up to an external power outlet of 220V.<br>Gas<br>12V outlet: Remember to bring your adaptors for charging your personal<br>electronics such as cameras and phones. |
| Audio & Connexions        | Radio AM/FM<br>CD player                                                                                                                                                                                                                                      |
| Camping Equipment         | Camping chairs<br>Camping table<br>Gas bottle with cooker top                                                                                                                                                                                                 |
| Complementary Equipment   | 2 spare wheels<br>Dishes and cutlery<br>Water filter<br>Sheets, duvets and pillows<br>Towels<br>Camping chairs<br>Camping table<br>Fire extinguisher<br>Axe<br>Air compressor<br>Tow rope                                                                     |
| Optional Equipment        | Braai: traditional BBQ from the South of Africa                                                                                                                                                                                                               |