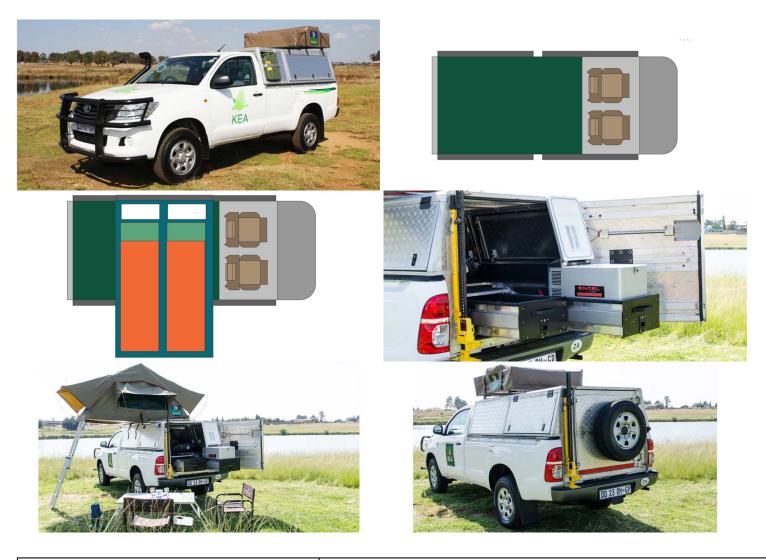

## 4wd Rainbow Toyota SE Botswana

Modèle standard

| Description     | Toyota Single cabin with a roof tent. Comfort and power for adventures in full areas.<br>All dimensions may change without notice.                                                    |
|-----------------|---------------------------------------------------------------------------------------------------------------------------------------------------------------------------------------|
| Characteristics | Rainbow Toyota SE   Sleeps: 2 (2 seatbelts)   Diesel 2.4 L engine   Toyota chassis   Manual 5 gear transmission   Power steering   ABS power brakes   Airbags   Central locking   4x4 |
| Fuel            | Diesel<br>Average consumption: 12L/100km                                                                                                                                              |

| Dimensions                | Length: 5.20 m (17'5")<br>Width: 1.80 m (5'11")<br>Height: 1.80 m (5'11")<br>Canopy:<br>Length: 2.20 m (7'3")<br>Width: 1.30 m (4'3")                                                                                                                         |
|---------------------------|---------------------------------------------------------------------------------------------------------------------------------------------------------------------------------------------------------------------------------------------------------------|
| Passengers                | Height: 1.10 m (3'7")<br>2 sleeps and 2 seatbelts                                                                                                                                                                                                             |
| Reserve                   | Réservoir carburant : 160 L<br>Réservoir eau propre : 40 L<br>Bouteille de gaz : 1 x 3 kg                                                                                                                                                                     |
| Beds                      | Double bed (roof tent): 210 x 120 cm (83" x 47")                                                                                                                                                                                                              |
| Kitchen                   | Gas bottle with cooker top<br>Fridge 40 L<br>Dishes and cutlery<br>Kettle<br>Water basin                                                                                                                                                                      |
| Shower/Toilet             | without                                                                                                                                                                                                                                                       |
| Heating/Air Conditionning | Heating and air conditioning like in a car                                                                                                                                                                                                                    |
| Energy                    | Auxiliary battery. Lasts 12 hours and recharges while the vehicle is<br>driving or hooked up to an external power outlet of 220V.<br>Gas<br>12V outlet: Remember to bring your adaptors for charging your<br>personal electronics such as cameras and phones. |
| Audio & Connexions        | Radio AM/FM<br>Lecteur CD                                                                                                                                                                                                                                     |
| Camping Equipment         | Camping chairs<br>Camping table<br>Gas bottle with cooker top                                                                                                                                                                                                 |
| Complementary Equipment   | 2 spare wheels<br>Dishes and cutlery<br>Water filter<br>Sheets, duvets and pillows<br>Towels<br>Camping chairs<br>Camping table<br>Fire extinguisher<br>Axe<br>Air compressor<br>Tow rope                                                                     |
| Optional Equipment        | Braai: traditional BBQ from the South of Africa                                                                                                                                                                                                               |