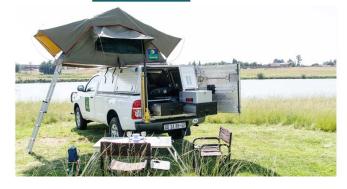

| Dimensions                                 | Length: 5.20 m (17'5")<br>Width: 1.80 m (5'11")<br>Height: 1.80 m (5'11")  |
|--------------------------------------------|----------------------------------------------------------------------------|
|                                            | Canopy:                                                                    |
|                                            | Length: 2.20 m (7'3")                                                      |
|                                            | Width: 1.30 m (4'3")                                                       |
|                                            | Height: 1.10 m (3'7")                                                      |
| Passengers                                 | 2 sleeps and 2 seatbelts                                                   |
| rassengers                                 | Fuel tank: 160 L (42.3 US gal)                                             |
| Reserve                                    | Fresh water tank: 40 L (10.6 US gal)                                       |
|                                            | Gas bottle: 1 x 3 kg                                                       |
| Beds                                       | Double bed (roof tent): 210 x 120 cm (83" x 47")                           |
| Beas                                       |                                                                            |
| Kitchen                                    | Gas bottle with cooker top                                                 |
|                                            | Fridge 40 L                                                                |
|                                            | Dishes and cutlery Kettle                                                  |
|                                            | Nettie<br>  Water basin                                                    |
| Shower/Toilet                              | without                                                                    |
|                                            |                                                                            |
| Heating/Air Conditionning                  | Heating and air conditioning like in a car                                 |
|                                            | Auxiliary battery. Lasts 12 hours and recharges while the vehicle is       |
| Energy                                     | driving or hooked up to an external power outlet of 220V.                  |
|                                            | Gas 12V outlet: Remember to bring your adaptors for charging your personal |
|                                            | electronics such as cameras and phones.                                    |
|                                            | Radio AM/FM                                                                |
| Audio & Connexions                         | CD player                                                                  |
|                                            | Camping chairs                                                             |
| Camping Equipment  Complementary Equipment | Camping trialis                                                            |
|                                            | Gas bottle with cooker top                                                 |
|                                            | 2 spare wheels                                                             |
|                                            | Dishes and cutlery                                                         |
|                                            | Water filter                                                               |
|                                            | Sheets, duvets and pillows                                                 |
|                                            | Towels                                                                     |
|                                            | Camping chairs                                                             |
|                                            | Camping table                                                              |
|                                            | Fire extinguisher                                                          |
|                                            | Axe                                                                        |
|                                            | Air compressor                                                             |
|                                            | Tow rope                                                                   |
| Optional Equipment                         | Braai: traditional BBQ from the South of Africa                            |