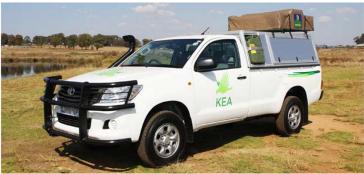

## **4wd Rainbow Toyota SE South Africa**

Modèle standard

| Description     | Toyota Single cabin with a roof tent. Comfort and power for adventures in full areas.  All dimensions may change without notice.                                    |
|-----------------|---------------------------------------------------------------------------------------------------------------------------------------------------------------------|
| Characteristics | Rainbow Toyota SE Sleeps: 2 (2 seatbelts) Diesel 2.4 L engine Toyota chassis Manual 5 gear transmission Power steering ABS power brakes Airbags Central locking 4x4 |
| Fuel            | Diesel<br>Average consumption: 12L/100km                                                                                                                            |

| Dimensions                                 | Length: 5.20 m (17'5")<br>Width: 1.80 m (5'11")<br>Height: 1.80 m (5'11")  |
|--------------------------------------------|----------------------------------------------------------------------------|
|                                            | Canopy:                                                                    |
|                                            | Length: 2.20 m (7'3")                                                      |
|                                            | Width: 1.30 m (4'3")                                                       |
|                                            | Height: 1.10 m (3'7")                                                      |
| Passengers                                 | 2 sleeps and 2 seatbelts                                                   |
| rassengers                                 | Fuel tank: 160 L (42.3 US gal)                                             |
| Reserve                                    | Fresh water tank: 40 L (10.6 US gal)                                       |
|                                            | Gas bottle: 1 x 3 kg                                                       |
| Beds                                       | Double bed (roof tent): 210 x 120 cm (83" x 47")                           |
| Beas                                       |                                                                            |
| Kitchen                                    | Gas bottle with cooker top                                                 |
|                                            | Fridge 40 L                                                                |
|                                            | Dishes and cutlery Kettle                                                  |
|                                            | Nettie<br>  Water basin                                                    |
| Shower/Toilet                              | without                                                                    |
|                                            |                                                                            |
| Heating/Air Conditionning                  | Heating and air conditioning like in a car                                 |
|                                            | Auxiliary battery. Lasts 12 hours and recharges while the vehicle is       |
| Energy                                     | driving or hooked up to an external power outlet of 220V.                  |
|                                            | Gas 12V outlet: Remember to bring your adaptors for charging your personal |
|                                            | electronics such as cameras and phones.                                    |
|                                            | Radio AM/FM                                                                |
| Audio & Connexions                         | CD player                                                                  |
|                                            | Camping chairs                                                             |
| Camping Equipment  Complementary Equipment | Camping trialis                                                            |
|                                            | Gas bottle with cooker top                                                 |
|                                            | 2 spare wheels                                                             |
|                                            | Dishes and cutlery                                                         |
|                                            | Water filter                                                               |
|                                            | Sheets, duvets and pillows                                                 |
|                                            | Towels                                                                     |
|                                            | Camping chairs                                                             |
|                                            | Camping table                                                              |
|                                            | Fire extinguisher                                                          |
|                                            | Axe                                                                        |
|                                            | Air compressor                                                             |
|                                            | Tow rope                                                                   |
| Optional Equipment                         | Braai: traditional BBQ from the South of Africa                            |