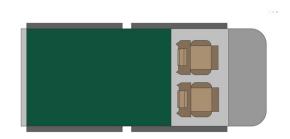

| Dimensions                                 | Length: 5.20 m (17'5")<br>Width: 1.80 m (5'11")<br>Height: 1.80 m (5'11")  |
|--------------------------------------------|----------------------------------------------------------------------------|
|                                            | Canopy:                                                                    |
|                                            | Length: 2.20 m (7'3")                                                      |
|                                            | Width: 1.30 m (4'3")                                                       |
|                                            | Height: 1.10 m (3'7")                                                      |
| Passengers                                 | 2 sleeps and 2 seatbelts                                                   |
| rassengers                                 | Fuel tank: 160 L (42.3 US gal)                                             |
| Reserve                                    | Fresh water tank: 40 L (10.6 US gal)                                       |
|                                            | Gas bottle: 1 x 3 kg                                                       |
| Beds                                       | Double bed (roof tent): 210 x 120 cm (83" x 47")                           |
| Beas                                       |                                                                            |
| Kitchen                                    | Gas bottle with cooker top                                                 |
|                                            | Fridge 40 L                                                                |
|                                            | Dishes and cutlery Kettle                                                  |
|                                            | Nettie<br>  Water basin                                                    |
| Shower/Toilet                              | without                                                                    |
|                                            |                                                                            |
| Heating/Air Conditionning                  | Heating and air conditioning like in a car                                 |
|                                            | Auxiliary battery. Lasts 12 hours and recharges while the vehicle is       |
| Energy                                     | driving or hooked up to an external power outlet of 220V.                  |
|                                            | Gas 12V outlet: Remember to bring your adaptors for charging your personal |
|                                            | electronics such as cameras and phones.                                    |
|                                            | Radio AM/FM                                                                |
| Audio & Connexions                         | CD player                                                                  |
|                                            | Camping chairs                                                             |
| Camping Equipment  Complementary Equipment | Camping trialis                                                            |
|                                            | Gas bottle with cooker top                                                 |
|                                            | 2 spare wheels                                                             |
|                                            | Dishes and cutlery                                                         |
|                                            | Water filter                                                               |
|                                            | Sheets, duvets and pillows                                                 |
|                                            | Towels                                                                     |
|                                            | Camping chairs                                                             |
|                                            | Camping table                                                              |
|                                            | Fire extinguisher                                                          |
|                                            | Axe                                                                        |
|                                            | Air compressor                                                             |
|                                            | Tow rope                                                                   |
| Optional Equipment                         | Braai: traditional BBQ from the South of Africa                            |