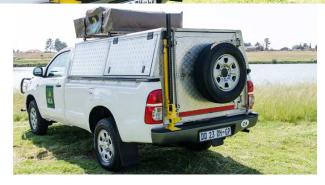

| Dimensions                                 | Length: 5.20 m (17'5")<br>Width: 1.80 m (5'11")<br>Height: 1.80 m (5'11")  |
|--------------------------------------------|----------------------------------------------------------------------------|
|                                            | Canopy:                                                                    |
|                                            | Length: 2.20 m (7'3")                                                      |
|                                            | Width: 1.30 m (4'3")                                                       |
|                                            | Height: 1.10 m (3'7")                                                      |
| Passengers                                 | 2 sleeps and 2 seatbelts                                                   |
| rassengers                                 | Fuel tank: 160 L (42.3 US gal)                                             |
| Reserve                                    | Fresh water tank: 40 L (10.6 US gal)                                       |
|                                            | Gas bottle: 1 x 3 kg                                                       |
| Beds                                       | Double bed (roof tent): 210 x 120 cm (83" x 47")                           |
| Beas                                       |                                                                            |
| Kitchen                                    | Gas bottle with cooker top                                                 |
|                                            | Fridge 40 L                                                                |
|                                            | Dishes and cutlery Kettle                                                  |
|                                            | Nettie<br>  Water basin                                                    |
| Shower/Toilet                              | without                                                                    |
|                                            |                                                                            |
| Heating/Air Conditionning                  | Heating and air conditioning like in a car                                 |
|                                            | Auxiliary battery. Lasts 12 hours and recharges while the vehicle is       |
| Energy                                     | driving or hooked up to an external power outlet of 220V.                  |
|                                            | Gas 12V outlet: Remember to bring your adaptors for charging your personal |
|                                            | electronics such as cameras and phones.                                    |
|                                            | Radio AM/FM                                                                |
| Audio & Connexions                         | CD player                                                                  |
|                                            | Camping chairs                                                             |
| Camping Equipment  Complementary Equipment | Camping trialis                                                            |
|                                            | Gas bottle with cooker top                                                 |
|                                            | 2 spare wheels                                                             |
|                                            | Dishes and cutlery                                                         |
|                                            | Water filter                                                               |
|                                            | Sheets, duvets and pillows                                                 |
|                                            | Towels                                                                     |
|                                            | Camping chairs                                                             |
|                                            | Camping table                                                              |
|                                            | Fire extinguisher                                                          |
|                                            | Axe                                                                        |
|                                            | Air compressor                                                             |
|                                            | Tow rope                                                                   |
| Optional Equipment                         | Braai: traditional BBQ from the South of Africa                            |