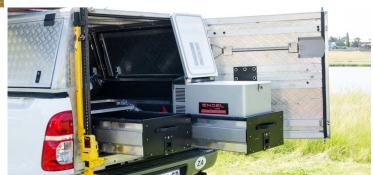

| Dimensions                                 | Length: 5.20 m (17'5")<br>Width: 1.80 m (5'11")<br>Height: 1.80 m (5'11")  |
|--------------------------------------------|----------------------------------------------------------------------------|
|                                            | Canopy:                                                                    |
|                                            | Length: 2.20 m (7'3")                                                      |
|                                            | Width: 1.30 m (4'3")                                                       |
|                                            | Height: 1.10 m (3'7")                                                      |
| Passengers                                 | 2 sleeps and 2 seatbelts                                                   |
| rassengers                                 | Fuel tank: 160 L (42.3 US gal)                                             |
| Reserve                                    | Fresh water tank: 40 L (10.6 US gal)                                       |
|                                            | Gas bottle: 1 x 3 kg                                                       |
| Beds                                       | Double bed (roof tent): 210 x 120 cm (83" x 47")                           |
| Beas                                       |                                                                            |
| Kitchen                                    | Gas bottle with cooker top                                                 |
|                                            | Fridge 40 L                                                                |
|                                            | Dishes and cutlery Kettle                                                  |
|                                            | Nettie<br>  Water basin                                                    |
| Shower/Toilet                              | without                                                                    |
|                                            |                                                                            |
| Heating/Air Conditionning                  | Heating and air conditioning like in a car                                 |
|                                            | Auxiliary battery. Lasts 12 hours and recharges while the vehicle is       |
| Energy                                     | driving or hooked up to an external power outlet of 220V.                  |
|                                            | Gas 12V outlet: Remember to bring your adaptors for charging your personal |
|                                            | electronics such as cameras and phones.                                    |
|                                            | Radio AM/FM                                                                |
| Audio & Connexions                         | CD player                                                                  |
|                                            | Camping chairs                                                             |
| Camping Equipment  Complementary Equipment | Camping trialis                                                            |
|                                            | Gas bottle with cooker top                                                 |
|                                            | 2 spare wheels                                                             |
|                                            | Dishes and cutlery                                                         |
|                                            | Water filter                                                               |
|                                            | Sheets, duvets and pillows                                                 |
|                                            | Towels                                                                     |
|                                            | Camping chairs                                                             |
|                                            | Camping table                                                              |
|                                            | Fire extinguisher                                                          |
|                                            | Axe                                                                        |
|                                            | Air compressor                                                             |
|                                            | Tow rope                                                                   |
| Optional Equipment                         | Braai: traditional BBQ from the South of Africa                            |