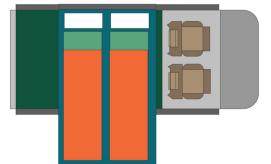

| Dimensions                                 | Length: 5.20 m (17'5")<br>Width: 1.80 m (5'11")<br>Height: 1.80 m (5'11")  |
|--------------------------------------------|----------------------------------------------------------------------------|
|                                            | Canopy:                                                                    |
|                                            | Length: 2.20 m (7'3")                                                      |
|                                            | Width: 1.30 m (4'3")                                                       |
|                                            | Height: 1.10 m (3'7")                                                      |
| Passengers                                 | 2 sleeps and 2 seatbelts                                                   |
| rassengers                                 | Fuel tank: 160 L (42.3 US gal)                                             |
| Reserve                                    | Fresh water tank: 40 L (10.6 US gal)                                       |
|                                            | Gas bottle: 1 x 3 kg                                                       |
| Beds                                       | Double bed (roof tent): 210 x 120 cm (83" x 47")                           |
| Beas                                       |                                                                            |
| Kitchen                                    | Gas bottle with cooker top                                                 |
|                                            | Fridge 40 L                                                                |
|                                            | Dishes and cutlery Kettle                                                  |
|                                            | Nettie<br>  Water basin                                                    |
| Shower/Toilet                              | without                                                                    |
|                                            |                                                                            |
| Heating/Air Conditionning                  | Heating and air conditioning like in a car                                 |
|                                            | Auxiliary battery. Lasts 12 hours and recharges while the vehicle is       |
| Energy                                     | driving or hooked up to an external power outlet of 220V.                  |
|                                            | Gas 12V outlet: Remember to bring your adaptors for charging your personal |
|                                            | electronics such as cameras and phones.                                    |
|                                            | Radio AM/FM                                                                |
| Audio & Connexions                         | CD player                                                                  |
|                                            | Camping chairs                                                             |
| Camping Equipment  Complementary Equipment | Camping trialis                                                            |
|                                            | Gas bottle with cooker top                                                 |
|                                            | 2 spare wheels                                                             |
|                                            | Dishes and cutlery                                                         |
|                                            | Water filter                                                               |
|                                            | Sheets, duvets and pillows                                                 |
|                                            | Towels                                                                     |
|                                            | Camping chairs                                                             |
|                                            | Camping table                                                              |
|                                            | Fire extinguisher                                                          |
|                                            | Axe                                                                        |
|                                            | Air compressor                                                             |
|                                            | Tow rope                                                                   |
| Optional Equipment                         | Braai: traditional BBQ from the South of Africa                            |