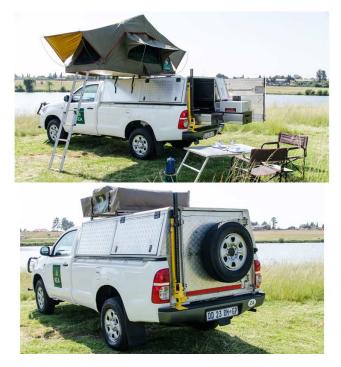

| Beds                      | Double bed (roof tent): 210 cm x 120 cm (83" x 47")*                                                                                    |
|---------------------------|-----------------------------------------------------------------------------------------------------------------------------------------|
|                           | *Dimensions can vary depending on the vehicle model                                                                                     |
| Kitchen                   | Fridge 40 L (10.6 US gal)<br>1 burner cooker                                                                                            |
| Shower/Toilet             | No                                                                                                                                      |
| Heating/Air Conditionning | Heating and air conditioning like in a car                                                                                              |
| Energy                    | Auxiliary battery. Lasts 12 hours and recharges while the vehicle is driving or when hooked up to an external power outlet of 220V. Gas |
| Audio & Connexions        | Radio AM/FM, CD player                                                                                                                  |
| Complementary Equipment   | Mosquito nets on the tent only                                                                                                          |