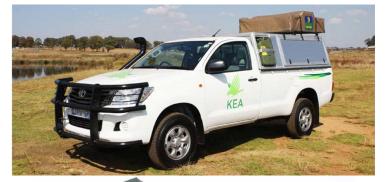

## 4wd Rainbow Toyota SCE Zambia

Modèle standard

 $\star\star\star$ 

| Characteristics | Rainbow Toyota SCE   Seatbelts: 2   2.5L diesel engine   Toyota chassis   Manual transmission 5 gears   Single cabin   Power steering   ABS power brakes   Airbags |
|-----------------|--------------------------------------------------------------------------------------------------------------------------------------------------------------------|
| Fuel            | Diesel<br>Approx: 12L/100km                                                                                                                                        |
| Dimensions      | Length: 5.1 m (16'8")<br>Width: 2.0 m (6'7")<br>Height: 2.1 m (6'11")                                                                                              |
| Passengers      | 2                                                                                                                                                                  |
| Reserve         | Fuel tank: 140 L (37 US gal)<br>Fresh water tank: 55 L (14.5 US gal)<br>Gas bottle: 1 x 4.5 kg (9.9 lb)                                                            |