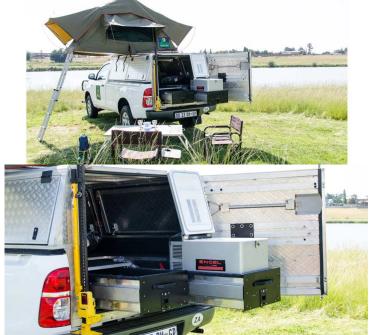

| Beds                      | Double bed (roof tent): 210 cm x 120 cm (83" x 47")*                                                                                    |
|---------------------------|-----------------------------------------------------------------------------------------------------------------------------------------|
|                           | *Dimensions can vary depending on the vehicle model                                                                                     |
| Kitchen                   | Fridge 40 L (10.6 US gal)<br>1 burner cooker                                                                                            |
| Shower/Toilet             | No                                                                                                                                      |
| Heating/Air Conditionning | Heating and air conditioning like in a car                                                                                              |
| Energy                    | Auxiliary battery. Lasts 12 hours and recharges while the vehicle is driving or when hooked up to an external power outlet of 220V. Gas |
| Audio & Connexions        | Radio AM/FM, CD player                                                                                                                  |
| Complementary Equipment   | Mosquito nets on the tent only                                                                                                          |