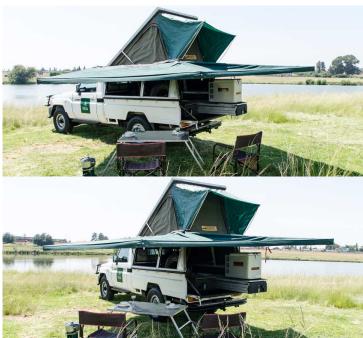

## 4wd Rainbow Landcruiser SLE Mozambique

Modèle standard

| Characteristics | Rainbow Landcruiser SLE Seatbelts: 2 Diesel 4.2 L engine Toyota Landcruiser chassis Manual transmission 5 gears Power steering ABS power brakes Airbags Central locking |
|-----------------|-------------------------------------------------------------------------------------------------------------------------------------------------------------------------|
| Fuel            | Diesel<br>Approx: 16L/100km                                                                                                                                             |
| Dimensions      | Length: 5.0 m (16'4") Width: 1.7 m (5'6") Height: 1.9 m (6'3")                                                                                                          |
| Passengers      | 2                                                                                                                                                                       |
| Reserve         | Fuel tank: 180 L (47.6 US gal) Fresh water tank: 55 L (14.5 US gal) Gas bottle: 1 x 4.5 kg (9.9 lb)                                                                     |

| Beds                      | Double bed roof tent: 210 cm x 140 cm (83" x 55")*                                                                                   |
|---------------------------|--------------------------------------------------------------------------------------------------------------------------------------|
|                           | *dimensions can vary according to the vehicle model                                                                                  |
| Kitchen                   | Fridge 40 L (10.6 US gal) 1 burner cooker                                                                                            |
| Shower/Toilet             | No                                                                                                                                   |
| Heating/Air Conditionning | Heating and air conditioning like in a car                                                                                           |
| Energy                    | Auxiliary battery. Lasts for 12 hours and recharges when the vehicle is driving or hooked up to an external 220 V power source.  Gas |
| Audio & Connexions        | Radio AM/FM, CD player                                                                                                               |
| Complementary Equipment   | Mosquito nets on the tent only                                                                                                       |