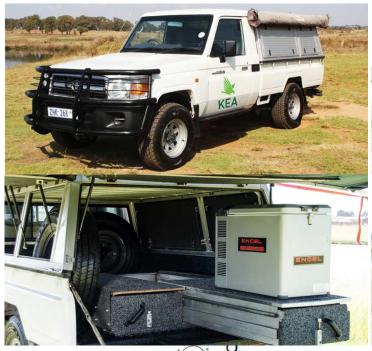

## 4wd Rainbow Landcruiser SLE Mozambique

Modèle standard

| Characteristics | Rainbow Landcruiser SLE Seatbelts: 2 Diesel 4.2 L engine Toyota Landcruiser chassis Manual transmission 5 gears Power steering ABS power brakes Airbags Central locking |
|-----------------|-------------------------------------------------------------------------------------------------------------------------------------------------------------------------|
| Fuel            | Diesel<br>Approx: 16L/100km                                                                                                                                             |
| Dimensions      | Length: 5.0 m (16'4") Width: 1.7 m (5'6") Height: 1.9 m (6'3")                                                                                                          |
| Passengers      | 2                                                                                                                                                                       |
| Reserve         | Fuel tank: 180 L (47.6 US gal) Fresh water tank: 55 L (14.5 US gal) Gas bottle: 1 x 4.5 kg (9.9 lb)                                                                     |

| Beds                      | Double bed roof tent: 210 cm x 140 cm (83" x 55")*                                                                                   |
|---------------------------|--------------------------------------------------------------------------------------------------------------------------------------|
|                           | *dimensions can vary according to the vehicle model                                                                                  |
| Kitchen                   | Fridge 40 L (10.6 US gal) 1 burner cooker                                                                                            |
| Shower/Toilet             | No                                                                                                                                   |
| Heating/Air Conditionning | Heating and air conditioning like in a car                                                                                           |
| Energy                    | Auxiliary battery. Lasts for 12 hours and recharges when the vehicle is driving or hooked up to an external 220 V power source.  Gas |
| Audio & Connexions        | Radio AM/FM, CD player                                                                                                               |
| Complementary Equipment   | Mosquito nets on the tent only                                                                                                       |