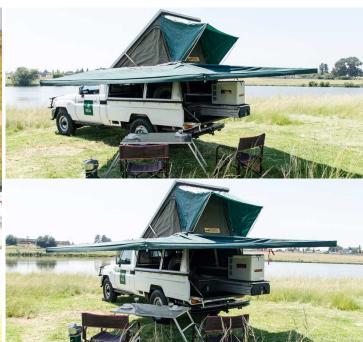

| Beds                      | Double bed roof tent: 210 cm x 140 cm (83" x 55")*                                                                                   |
|---------------------------|--------------------------------------------------------------------------------------------------------------------------------------|
|                           | *dimensions can vary according to the vehicle model                                                                                  |
| Kitchen                   | Fridge 40 L (10.6 US gal) 1 burner cooker                                                                                            |
| Shower/Toilet             | No                                                                                                                                   |
| Heating/Air Conditionning | Heating and air conditioning like in a car                                                                                           |
| Energy                    | Auxiliary battery. Lasts for 12 hours and recharges when the vehicle is driving or hooked up to an external 220 V power source.  Gas |
| Audio & Connexions        | Radio AM/FM, CD player                                                                                                               |
| Complementary Equipment   | Mosquito nets on the tent only                                                                                                       |