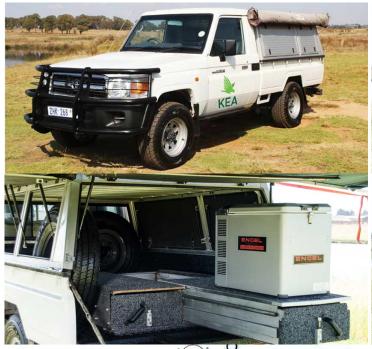

## 4wd Rainbow Landcruiser SLE South Africa

Modèle standard

| Description     | Toyota Land Cruiser Single Cab, the Reference Model for all roads                                                                                                       |  |  |
|-----------------|-------------------------------------------------------------------------------------------------------------------------------------------------------------------------|--|--|
| Characteristics | Rainbow Landcruiser SLE Seatbelts: 2 Diesel 4.2 L engine Toyota Landcruiser chassis Manual transmission 5 gears Power steering ABS power brakes Airbags Central locking |  |  |
| Fuel            | Diesel<br>Approx: 16L/100km                                                                                                                                             |  |  |
| Dimensions      | Length: 5.0 m (16'4") Width: 1.7 m (5'6") Height: 1.9 m (6'3")                                                                                                          |  |  |
| Passengers      | 2                                                                                                                                                                       |  |  |
| Reserve         | Fuel tank: 180 L (47.6 US gal) Fresh water tank: 55 L (14.5 US gal) Gas bottle: 1 x 4.5 kg (9.9 lb)                                                                     |  |  |

| Beds                      | Double bed roof tent: 210 cm x 140 cm (83" x 55")*                                                                                   |
|---------------------------|--------------------------------------------------------------------------------------------------------------------------------------|
|                           | *dimensions can vary according to the vehicle model                                                                                  |
| Kitchen                   | Fridge 40 L (10.6 US gal) 1 burner cooker                                                                                            |
| Shower/Toilet             | No                                                                                                                                   |
| Heating/Air Conditionning | Heating and air conditioning like in a car                                                                                           |
| Energy                    | Auxiliary battery. Lasts for 12 hours and recharges when the vehicle is driving or hooked up to an external 220 V power source.  Gas |
| Audio & Connexions        | Radio AM/FM, CD player                                                                                                               |
| Complementary Equipment   | Mosquito nets on the tent only                                                                                                       |