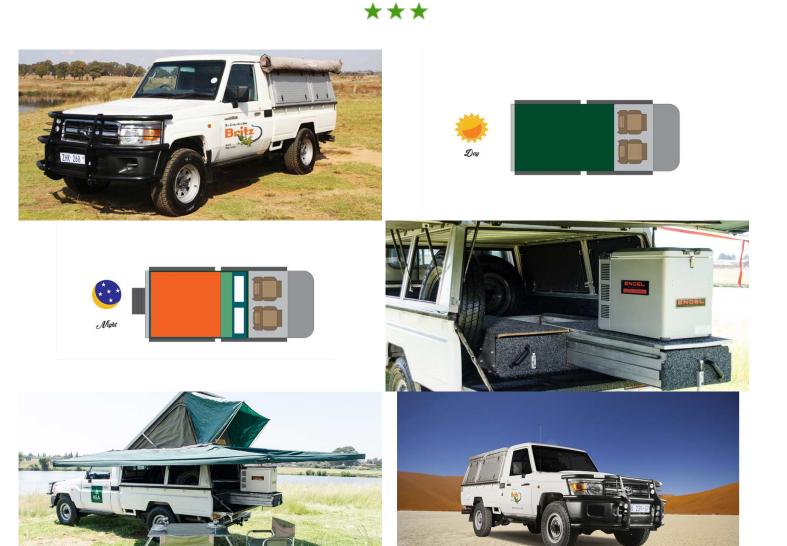

## 4wd Rainbow Toyota Landcruiser SLE Zambia

Modèle standard

| Description     | Toyota Landcruiser single cabin with a tent on the roof. Simple,<br>economical but robust.<br>All dimensions may change without notice.                                             |
|-----------------|-------------------------------------------------------------------------------------------------------------------------------------------------------------------------------------|
| Characteristics | Rainbow Toyota Landcruiser SLESleeps: 2 (2 seatbelts)Diesel 4.2 L engineToyota Landcruiser chassisManual 5 gear transmissionPower steeringABS power brakesAirbagsCentral locking4x4 |
| Fuel            | Diesel<br>Average consumption: 14.5L/100km                                                                                                                                          |
| Dimensions      | Length: 5.20 m (17'1")<br>Width: 1.80 m (5'11")<br>Height: 1.90 m (6'3")                                                                                                            |
| Passengers      | 2 sleeps and 2 seatbelts                                                                                                                                                            |

| Reserve                   | Fuel tank: 180 L (47.6 US gal)<br>Fresh water tank: 40 L (10.6 US gal)<br>Gas bottle: 1 x 3 kg                                                                                                                                                          |
|---------------------------|---------------------------------------------------------------------------------------------------------------------------------------------------------------------------------------------------------------------------------------------------------|
| Beds                      | Double bed (roof tent): 210 x 140 cm (83" x 55")                                                                                                                                                                                                        |
| Kitchen                   | Gas bottle with cooker top<br>Fridge 40 L<br>Dishes and cutlery<br>Kettle<br>Water basin                                                                                                                                                                |
| Shower/Toilet             | without                                                                                                                                                                                                                                                 |
| Heating/Air Conditionning | Heating and air conditioning like in a car                                                                                                                                                                                                              |
| Energy                    | Auxiliary battery. Lasts 12 hours and recharges while the vehicle is driving or hooked up to an external power outlet of 220V.<br>Gas<br>12V outlet: Remember to bring your adaptors for charging your personal electronics such as cameras and phones. |
| Audio & Connexions        | Radio AM/FM<br>CD player                                                                                                                                                                                                                                |
| Camping Equipment         | Camping chairs<br>Camping table<br>Gas bottle with cooker top                                                                                                                                                                                           |
| Complementary Equipment   | 2 spare wheels<br>Dishes and cutlery<br>Water filter<br>Sheets, duvets and pillows<br>Towels<br>Camping chairs<br>Camping table<br>Fire extinguisher<br>Axe<br>Air compressor<br>Tow rope                                                               |
| Optional Equipment        | Braai: traditional BBQ from the South of Africa                                                                                                                                                                                                         |