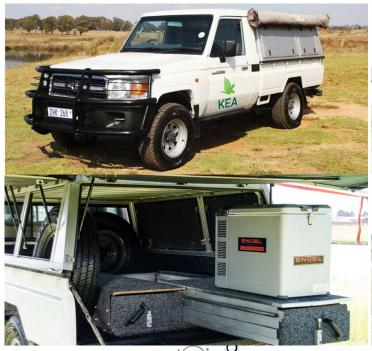

## 4wd Rainbow Landcruiser SLE Zimbabwe

Modèle standard

| Characteristics | Rainbow Landcruiser SLE Seatbelts: 2 Diesel 4.2 L engine Toyota Landcruiser chassis Manual transmission 5 gears Power steering ABS power brakes Airbags Central locking |
|-----------------|-------------------------------------------------------------------------------------------------------------------------------------------------------------------------|
| Fuel            | Diesel<br>Approx: 16L/100km                                                                                                                                             |
| Dimensions      | Length: 5.0 m (16'4")<br>Width: 1.7 m (5'6")<br>Height: 1.9 m (6'3")                                                                                                    |
| Passengers      | 2                                                                                                                                                                       |
| Reserve         | Fuel tank: 180 L (47.6 US gal) Fresh water tank: 55 L (14.5 US gal) Gas bottle: 1 x 4.5 kg (9.9 lb)                                                                     |

| Beds                      | Double bed roof tent: 210 cm x 140 cm (83" x 55")*                                                                                   |
|---------------------------|--------------------------------------------------------------------------------------------------------------------------------------|
|                           | *dimensions can vary according to the vehicle model                                                                                  |
| Kitchen                   | Fridge 40 L (10.6 US gal) 1 burner cooker                                                                                            |
| Shower/Toilet             | No                                                                                                                                   |
| Heating/Air Conditionning | Heating and air conditioning like in a car                                                                                           |
| Energy                    | Auxiliary battery. Lasts for 12 hours and recharges when the vehicle is driving or hooked up to an external 220 V power source.  Gas |
| Audio & Connexions        | Radio AM/FM, CD player                                                                                                               |
| Complementary Equipment   | Mosquito nets on the tent only                                                                                                       |