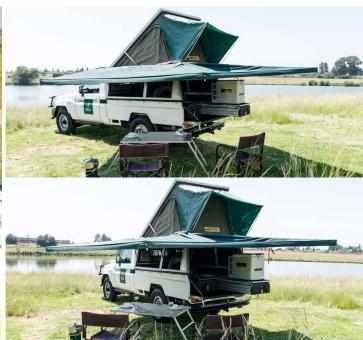

## 4wd Rainbow Landcruiser SLE Zimbabwe

Modèle standard

| Characteristics | Rainbow Landcruiser SLE Seatbelts: 2 Diesel 4.2 L engine Toyota Landcruiser chassis Manual transmission 5 gears Power steering ABS power brakes Airbags Central locking |
|-----------------|-------------------------------------------------------------------------------------------------------------------------------------------------------------------------|
| Fuel            | Diesel<br>Approx: 16L/100km                                                                                                                                             |
| Dimensions      | Length: 5.0 m (16'4")<br>Width: 1.7 m (5'6")<br>Height: 1.9 m (6'3")                                                                                                    |
| Passengers      | 2                                                                                                                                                                       |
| Reserve         | Fuel tank: 180 L (47.6 US gal) Fresh water tank: 55 L (14.5 US gal) Gas bottle: 1 x 4.5 kg (9.9 lb)                                                                     |

| Beds                      | Double bed roof tent: 210 cm x 140 cm (83" x 55")*                                                                                   |
|---------------------------|--------------------------------------------------------------------------------------------------------------------------------------|
|                           | *dimensions can vary according to the vehicle model                                                                                  |
| Kitchen                   | Fridge 40 L (10.6 US gal) 1 burner cooker                                                                                            |
| Shower/Toilet             | No                                                                                                                                   |
| Heating/Air Conditionning | Heating and air conditioning like in a car                                                                                           |
| Energy                    | Auxiliary battery. Lasts for 12 hours and recharges when the vehicle is driving or hooked up to an external 220 V power source.  Gas |
| Audio & Connexions        | Radio AM/FM, CD player                                                                                                               |
| Complementary Equipment   | Mosquito nets on the tent only                                                                                                       |