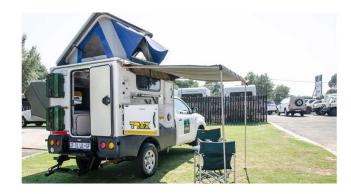

## **4wd Rainbow Toyota TX Botswana**

Modèle standard

| Description     | Perfect vehicle for a confortable africain break. Well equipied for an off road adventure.  All dimensions may change without notice.                               |
|-----------------|---------------------------------------------------------------------------------------------------------------------------------------------------------------------|
| Characteristics | Rainbow Toyota TX Sleeps: 2 (2 seatbelts) Diesel 2.4 L engine Toyota chassis Manual 5 gear transmission Power steering ABS power brakes Airbags Central locking 4x4 |
| Fuel            | Diesel<br>Average consumption: 12L/100km                                                                                                                            |
| Dimensions      | Length: 5.3 m (17'5")<br>Width: 1.80 m (5'11")<br>Height: 2.30 m (7'7")                                                                                             |
| Passengers      | 2 sleeps and 2 seatbelts                                                                                                                                            |

| Reserve                   | Fuel tank: 80 L (21.1 US gal) Fresh water tanks: 2 x 20 L (2 x 5.3 US gal) Gas bottles: 2 x 4.5 kg (2 x 9.9 lb)                                                                                                                                                                                                                                                                                                       |  |  |
|---------------------------|-----------------------------------------------------------------------------------------------------------------------------------------------------------------------------------------------------------------------------------------------------------------------------------------------------------------------------------------------------------------------------------------------------------------------|--|--|
| Beds                      | Double bed: 191 x 142 cm (75" x 56")                                                                                                                                                                                                                                                                                                                                                                                  |  |  |
| Kitchen                   | Cooker 2 stoves Fridge 80 L (21.1 US gal) Dishes and cutlery Kettle Water basin                                                                                                                                                                                                                                                                                                                                       |  |  |
| Shower/Toilet             | Outside shower                                                                                                                                                                                                                                                                                                                                                                                                        |  |  |
| Heating/Air Conditionning | Heating and air conditioning like in a car                                                                                                                                                                                                                                                                                                                                                                            |  |  |
| Energy                    | Gas. Allows for use of the refrigerator and water heater, while not connected to an electrical hook-up.  Electrical Connection 220V (Hook-up)  Auxiliary Battery. Batteries will last around 12 hours depending on use, and are recharged when driving the vehicle, or hooked up the 220V connection.  12V outlet: Remember to bring your adaptors for charging your personal electronics such as cameras and phones. |  |  |
| Audio & Connexions        | Radio AM/FM<br>CD player                                                                                                                                                                                                                                                                                                                                                                                              |  |  |
| Camping Equipment         | Camping chairs Camping table Gas bottle with cooker top                                                                                                                                                                                                                                                                                                                                                               |  |  |
| Complementary Equipment   | Spare wheel Dishes and cutlery Water filter Sheets, duvets and pillows Towels Camping chairs Camping table Fire extinguisher Axe Air compressor Tow rope                                                                                                                                                                                                                                                              |  |  |
| Optional Equipment        | Braai: traditional BBQ from the South of Africa                                                                                                                                                                                                                                                                                                                                                                       |  |  |