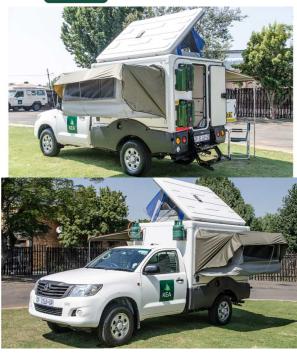

## **4wd Rainbow Toyota TX Botswana**

Modèle standard

| Description     | Perfect vehicle for a confortable africain break. Well equipied for an off road adventure.  All dimensions may change without notice.                               |
|-----------------|---------------------------------------------------------------------------------------------------------------------------------------------------------------------|
| Characteristics | Rainbow Toyota TX Sleeps: 2 (2 seatbelts) Diesel 2.4 L engine Toyota chassis Manual 5 gear transmission Power steering ABS power brakes Airbags Central locking 4x4 |
| Fuel            | Diesel<br>Average consumption: 12L/100km                                                                                                                            |
| Dimensions      | Length: 5.3 m (17'5")<br>Width: 1.80 m (5'11")<br>Height: 2.30 m (7'7")                                                                                             |
| Passengers      | 2 sleeps and 2 seatbelts                                                                                                                                            |