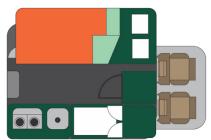

## **4wd Rainbow Toyota TX Botswana**

Modèle standard

| Description     | Perfect vehicle for a confortable africain break. Well equipied for an off road adventure.  All dimensions may change without notice.                               |
|-----------------|---------------------------------------------------------------------------------------------------------------------------------------------------------------------|
| Characteristics | Rainbow Toyota TX Sleeps: 2 (2 seatbelts) Diesel 2.4 L engine Toyota chassis Manual 5 gear transmission Power steering ABS power brakes Airbags Central locking 4x4 |
| Fuel            | Diesel<br>Average consumption: 12L/100km                                                                                                                            |
| Dimensions      | Length: 5.3 m (17'5")<br>Width: 1.80 m (5'11")<br>Height: 2.30 m (7'7")                                                                                             |
| Passengers      | 2 sleeps and 2 seatbelts                                                                                                                                            |

| Reserve                   | Fuel tank: 80 L (21.1 US gal) Fresh water tanks: 2 x 20 L (2 x 5.3 US gal) Gas bottles: 2 x 4.5 kg (2 x 9.9 lb)                                                                                                                                                                                                                                                                                                       |  |  |
|---------------------------|-----------------------------------------------------------------------------------------------------------------------------------------------------------------------------------------------------------------------------------------------------------------------------------------------------------------------------------------------------------------------------------------------------------------------|--|--|
| Beds                      | Double bed: 191 x 142 cm (75" x 56")                                                                                                                                                                                                                                                                                                                                                                                  |  |  |
| Kitchen                   | Cooker 2 stoves Fridge 80 L (21.1 US gal) Dishes and cutlery Kettle Water basin                                                                                                                                                                                                                                                                                                                                       |  |  |
| Shower/Toilet             | Outside shower                                                                                                                                                                                                                                                                                                                                                                                                        |  |  |
| Heating/Air Conditionning | Heating and air conditioning like in a car                                                                                                                                                                                                                                                                                                                                                                            |  |  |
| Energy                    | Gas. Allows for use of the refrigerator and water heater, while not connected to an electrical hook-up.  Electrical Connection 220V (Hook-up)  Auxiliary Battery. Batteries will last around 12 hours depending on use, and are recharged when driving the vehicle, or hooked up the 220V connection.  12V outlet: Remember to bring your adaptors for charging your personal electronics such as cameras and phones. |  |  |
| Audio & Connexions        | Radio AM/FM<br>CD player                                                                                                                                                                                                                                                                                                                                                                                              |  |  |
| Camping Equipment         | Camping chairs Camping table Gas bottle with cooker top                                                                                                                                                                                                                                                                                                                                                               |  |  |
| Complementary Equipment   | Spare wheel Dishes and cutlery Water filter Sheets, duvets and pillows Towels Camping chairs Camping table Fire extinguisher Axe Air compressor Tow rope                                                                                                                                                                                                                                                              |  |  |
| Optional Equipment        | Braai: traditional BBQ from the South of Africa                                                                                                                                                                                                                                                                                                                                                                       |  |  |