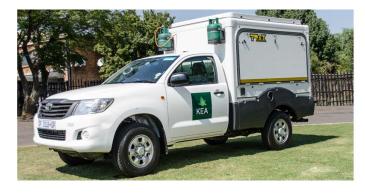

## **4wd Rainbow Toyota TX Botswana**

Modèle standard

| Description     | Perfect vehicle for a confortable africain break. Well equipied for an off road adventure.  All dimensions may change without notice.                               |
|-----------------|---------------------------------------------------------------------------------------------------------------------------------------------------------------------|
| Characteristics | Rainbow Toyota TX Sleeps: 2 (2 seatbelts) Diesel 2.4 L engine Toyota chassis Manual 5 gear transmission Power steering ABS power brakes Airbags Central locking 4x4 |
| Fuel            | Diesel<br>Average consumption: 12L/100km                                                                                                                            |
| Dimensions      | Length: 5.3 m (17'5")<br>Width: 1.80 m (5'11")<br>Height: 2.30 m (7'7")                                                                                             |
| Passengers      | 2 sleeps and 2 seatbelts                                                                                                                                            |