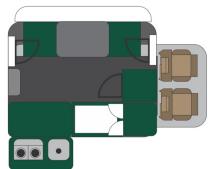

## **4wd Rainbow Toyota TX Botswana**

Modèle standard

| Description     | Perfect vehicle for a confortable africain break. Well equipied for an off road adventure.  All dimensions may change without notice.                               |
|-----------------|---------------------------------------------------------------------------------------------------------------------------------------------------------------------|
| Characteristics | Rainbow Toyota TX Sleeps: 2 (2 seatbelts) Diesel 2.4 L engine Toyota chassis Manual 5 gear transmission Power steering ABS power brakes Airbags Central locking 4x4 |
| Fuel            | Diesel<br>Average consumption: 12L/100km                                                                                                                            |
| Dimensions      | Length: 5.3 m (17'5")<br>Width: 1.80 m (5'11")<br>Height: 2.30 m (7'7")                                                                                             |
| Passengers      | 2 sleeps and 2 seatbelts                                                                                                                                            |

| Reserve                   | Fuel tank: 80 L (21.1 US gal) Fresh water tanks: 2 x 20 L (2 x 5.3 US gal) Gas bottles: 2 x 4.5 kg (2 x 9.9 lb)                                                                                                                                                                                                                                                                                                       |  |  |
|---------------------------|-----------------------------------------------------------------------------------------------------------------------------------------------------------------------------------------------------------------------------------------------------------------------------------------------------------------------------------------------------------------------------------------------------------------------|--|--|
| Beds                      | Double bed: 191 x 142 cm (75" x 56")                                                                                                                                                                                                                                                                                                                                                                                  |  |  |
| Kitchen                   | Cooker 2 stoves Fridge 80 L (21.1 US gal) Dishes and cutlery Kettle Water basin                                                                                                                                                                                                                                                                                                                                       |  |  |
| Shower/Toilet             | Outside shower                                                                                                                                                                                                                                                                                                                                                                                                        |  |  |
| Heating/Air Conditionning | Heating and air conditioning like in a car                                                                                                                                                                                                                                                                                                                                                                            |  |  |
| Energy                    | Gas. Allows for use of the refrigerator and water heater, while not connected to an electrical hook-up.  Electrical Connection 220V (Hook-up)  Auxiliary Battery. Batteries will last around 12 hours depending on use, and are recharged when driving the vehicle, or hooked up the 220V connection.  12V outlet: Remember to bring your adaptors for charging your personal electronics such as cameras and phones. |  |  |
| Audio & Connexions        | Radio AM/FM<br>CD player                                                                                                                                                                                                                                                                                                                                                                                              |  |  |
| Camping Equipment         | Camping chairs Camping table Gas bottle with cooker top                                                                                                                                                                                                                                                                                                                                                               |  |  |
| Complementary Equipment   | Spare wheel Dishes and cutlery Water filter Sheets, duvets and pillows Towels Camping chairs Camping table Fire extinguisher Axe Air compressor Tow rope                                                                                                                                                                                                                                                              |  |  |
| Optional Equipment        | Braai: traditional BBQ from the South of Africa                                                                                                                                                                                                                                                                                                                                                                       |  |  |