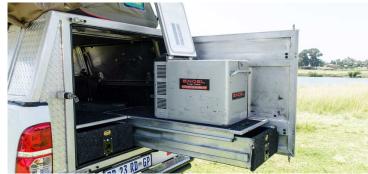

|                           | Length: 5.30 m (17'5")<br>Width: 1.80 m (5'11")<br>Height: 1.80 m (5'11")                                                                                                                                                                           |
|---------------------------|-----------------------------------------------------------------------------------------------------------------------------------------------------------------------------------------------------------------------------------------------------|
| Dimensions                | Canopy (each): Length: 2.20 m (7'3") Width: 1.30 m (4'3") Height: 1.10 m (3'7")                                                                                                                                                                     |
| Passengers                | 4 sleeps and 5 seatbelts                                                                                                                                                                                                                            |
| 1 doctingers              | Fuel tank: 160 L (42.3 US gal)                                                                                                                                                                                                                      |
| Reserve                   | Fresh water tank: 40 L (10.6 US gal) Gas bottle: 1 x 3 kg                                                                                                                                                                                           |
| Beds                      | 2 rooftents with matress: 210 x 120 cm (83" x 47") each                                                                                                                                                                                             |
| Kitchen                   | Gas bottle with cooker top Fridge 40 L Dishes and cutlery Kettle Water basin                                                                                                                                                                        |
| Shower/Toilet             | without                                                                                                                                                                                                                                             |
| Heating/Air Conditionning | Heating and air conditioning like in a car                                                                                                                                                                                                          |
| Energy                    | Auxiliary battery. Lasts 12 hours and recharges while the vehicle is driving or hooked up to an external power outlet of 220V.  Gas  12V outlet: Remember to bring your adaptors for charging your personal electronics such as cameras and phones. |
| Audio & Connexions        | Radio AM/FM<br>CD player                                                                                                                                                                                                                            |
| Camping Equipment         | Camping chairs Camping table Gas bottle with cooker top                                                                                                                                                                                             |
| Complementary Equipment   | 2 spare wheels Dishes and cutlery Water filter Sheets, duvets and pillows Towels Camping chairs Camping table Fire extinguisher Axe Air compressor Tow rope                                                                                         |
| Optional Equipment        | Braai: traditional BBQ from the South of Africa                                                                                                                                                                                                     |