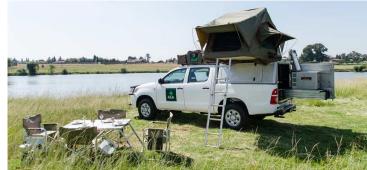

## **4wd Rainbow Toyota DCE Namibia**

Modèle standard

| Description     | Toyota double cabin with two roof tents. Enjoy a perfect experience of road trip in Namibia with family or friends.  All dimensions may change without notice.                       |
|-----------------|--------------------------------------------------------------------------------------------------------------------------------------------------------------------------------------|
| Characteristics | Rainbow Toyota DCE Sleeps: 4 (5 seatbelts) Diesel 2.4 L engine Toyota chassis with double cab Manual 5 gear transmission Power steering ABS power brakes Airbags Central locking 4x4 |
| Fuel            | Diesel<br>Average consumption: 12L/100km                                                                                                                                             |

|                           | Length: 5.30 m (17'5")<br>Width: 1.80 m (5'11")<br>Height: 1.80 m (5'11")                                                                                                                                                                           |
|---------------------------|-----------------------------------------------------------------------------------------------------------------------------------------------------------------------------------------------------------------------------------------------------|
| Dimensions                | Canopy (each): Length: 2.20 m (7'3") Width: 1.30 m (4'3") Height: 1.10 m (3'7")                                                                                                                                                                     |
| Passengers                | 4 sleeps and 5 seatbelts                                                                                                                                                                                                                            |
| 1 doctingers              | Fuel tank: 160 L (42.3 US gal)                                                                                                                                                                                                                      |
| Reserve                   | Fresh water tank: 40 L (10.6 US gal) Gas bottle: 1 x 3 kg                                                                                                                                                                                           |
| Beds                      | 2 rooftents with matress: 210 x 120 cm (83" x 47") each                                                                                                                                                                                             |
| Kitchen                   | Gas bottle with cooker top Fridge 40 L Dishes and cutlery Kettle Water basin                                                                                                                                                                        |
| Shower/Toilet             | without                                                                                                                                                                                                                                             |
| Heating/Air Conditionning | Heating and air conditioning like in a car                                                                                                                                                                                                          |
| Energy                    | Auxiliary battery. Lasts 12 hours and recharges while the vehicle is driving or hooked up to an external power outlet of 220V.  Gas  12V outlet: Remember to bring your adaptors for charging your personal electronics such as cameras and phones. |
| Audio & Connexions        | Radio AM/FM<br>CD player                                                                                                                                                                                                                            |
| Camping Equipment         | Camping chairs Camping table Gas bottle with cooker top                                                                                                                                                                                             |
| Complementary Equipment   | 2 spare wheels Dishes and cutlery Water filter Sheets, duvets and pillows Towels Camping chairs Camping table Fire extinguisher Axe Air compressor Tow rope                                                                                         |
| Optional Equipment        | Braai: traditional BBQ from the South of Africa                                                                                                                                                                                                     |