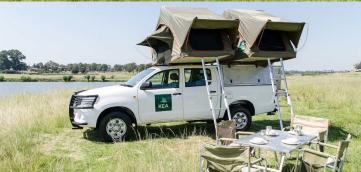

## **4wd Rainbow Toyota DCE Namibia**

Modèle standard

| Description     | Toyota double cabin with two roof tents. Enjoy a perfect experience of road trip in Namibia with family or friends.  All dimensions may change without notice.                       |
|-----------------|--------------------------------------------------------------------------------------------------------------------------------------------------------------------------------------|
| Characteristics | Rainbow Toyota DCE Sleeps: 4 (5 seatbelts) Diesel 2.4 L engine Toyota chassis with double cab Manual 5 gear transmission Power steering ABS power brakes Airbags Central locking 4x4 |
| Fuel            | Diesel<br>Average consumption: 12L/100km                                                                                                                                             |

|                           | Length: 5.30 m (17'5")<br>Width: 1.80 m (5'11")<br>Height: 1.80 m (5'11")                                                                                                                                                                           |
|---------------------------|-----------------------------------------------------------------------------------------------------------------------------------------------------------------------------------------------------------------------------------------------------|
| Dimensions                | Canopy (each): Length: 2.20 m (7'3") Width: 1.30 m (4'3") Height: 1.10 m (3'7")                                                                                                                                                                     |
| Passengers                | 4 sleeps and 5 seatbelts                                                                                                                                                                                                                            |
| 1 doctingers              | Fuel tank: 160 L (42.3 US gal)                                                                                                                                                                                                                      |
| Reserve                   | Fresh water tank: 40 L (10.6 US gal) Gas bottle: 1 x 3 kg                                                                                                                                                                                           |
| Beds                      | 2 rooftents with matress: 210 x 120 cm (83" x 47") each                                                                                                                                                                                             |
| Kitchen                   | Gas bottle with cooker top Fridge 40 L Dishes and cutlery Kettle Water basin                                                                                                                                                                        |
| Shower/Toilet             | without                                                                                                                                                                                                                                             |
| Heating/Air Conditionning | Heating and air conditioning like in a car                                                                                                                                                                                                          |
| Energy                    | Auxiliary battery. Lasts 12 hours and recharges while the vehicle is driving or hooked up to an external power outlet of 220V.  Gas  12V outlet: Remember to bring your adaptors for charging your personal electronics such as cameras and phones. |
| Audio & Connexions        | Radio AM/FM<br>CD player                                                                                                                                                                                                                            |
| Camping Equipment         | Camping chairs Camping table Gas bottle with cooker top                                                                                                                                                                                             |
| Complementary Equipment   | 2 spare wheels Dishes and cutlery Water filter Sheets, duvets and pillows Towels Camping chairs Camping table Fire extinguisher Axe Air compressor Tow rope                                                                                         |
| Optional Equipment        | Braai: traditional BBQ from the South of Africa                                                                                                                                                                                                     |