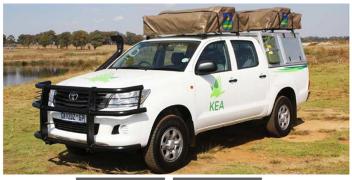

## **4wd Rainbow Toyota DCE Namibia**

Modèle standard

| Description     | Toyota double cabin with two roof tents. Enjoy a perfect experience of road trip in Namibia with family or friends.  All dimensions may change without notice.                       |
|-----------------|--------------------------------------------------------------------------------------------------------------------------------------------------------------------------------------|
| Characteristics | Rainbow Toyota DCE Sleeps: 4 (5 seatbelts) Diesel 2.4 L engine Toyota chassis with double cab Manual 5 gear transmission Power steering ABS power brakes Airbags Central locking 4x4 |
| Fuel            | Diesel<br>Average consumption: 12L/100km                                                                                                                                             |

|                           | Length: 5.30 m (17'5")<br>Width: 1.80 m (5'11")<br>Height: 1.80 m (5'11")                                                                                                                                                                           |
|---------------------------|-----------------------------------------------------------------------------------------------------------------------------------------------------------------------------------------------------------------------------------------------------|
| Dimensions                | Canopy (each): Length: 2.20 m (7'3") Width: 1.30 m (4'3") Height: 1.10 m (3'7")                                                                                                                                                                     |
| Passengers                | 4 sleeps and 5 seatbelts                                                                                                                                                                                                                            |
| 1 doctingers              | Fuel tank: 160 L (42.3 US gal)                                                                                                                                                                                                                      |
| Reserve                   | Fresh water tank: 40 L (10.6 US gal) Gas bottle: 1 x 3 kg                                                                                                                                                                                           |
| Beds                      | 2 rooftents with matress: 210 x 120 cm (83" x 47") each                                                                                                                                                                                             |
| Kitchen                   | Gas bottle with cooker top Fridge 40 L Dishes and cutlery Kettle Water basin                                                                                                                                                                        |
| Shower/Toilet             | without                                                                                                                                                                                                                                             |
| Heating/Air Conditionning | Heating and air conditioning like in a car                                                                                                                                                                                                          |
| Energy                    | Auxiliary battery. Lasts 12 hours and recharges while the vehicle is driving or hooked up to an external power outlet of 220V.  Gas  12V outlet: Remember to bring your adaptors for charging your personal electronics such as cameras and phones. |
| Audio & Connexions        | Radio AM/FM<br>CD player                                                                                                                                                                                                                            |
| Camping Equipment         | Camping chairs Camping table Gas bottle with cooker top                                                                                                                                                                                             |
| Complementary Equipment   | 2 spare wheels Dishes and cutlery Water filter Sheets, duvets and pillows Towels Camping chairs Camping table Fire extinguisher Axe Air compressor Tow rope                                                                                         |
| Optional Equipment        | Braai: traditional BBQ from the South of Africa                                                                                                                                                                                                     |