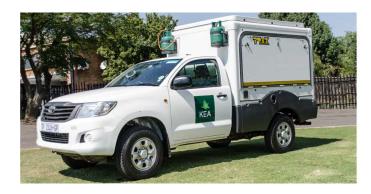

## **4wd Rainbow Toyota TX Mozambique**

Modèle standard

| Description     | Perfect vehicle for a confortable africain break. Well equipied for an off road adventure.  All dimensions may change without notice.                               |  |
|-----------------|---------------------------------------------------------------------------------------------------------------------------------------------------------------------|--|
| Characteristics | Rainbow Toyota TX Sleeps: 2 (2 seatbelts) Diesel 2.4 L engine Toyota chassis Manual 5 gear transmission Power steering ABS power brakes Airbags Central locking 4x4 |  |
| Fuel            | Diesel Average consumption: 12L/100km                                                                                                                               |  |
| Dimensions      | Length: 5.3 m (17'5")<br>Width: 1.80 m (5'11")<br>Height: 2.30 m (7'7")                                                                                             |  |
| Passengers      | 2 sleeps and 2 seatbelts                                                                                                                                            |  |