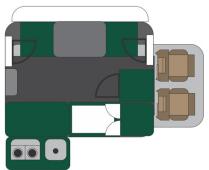

## **4wd Rainbow Toyota TX Mozambique**

Modèle standard

| Description     | Perfect vehicle for a confortable africain break. Well equipied for an off road adventure.  All dimensions may change without notice.                               |  |
|-----------------|---------------------------------------------------------------------------------------------------------------------------------------------------------------------|--|
| Characteristics | Rainbow Toyota TX Sleeps: 2 (2 seatbelts) Diesel 2.4 L engine Toyota chassis Manual 5 gear transmission Power steering ABS power brakes Airbags Central locking 4x4 |  |
| Fuel            | Diesel Average consumption: 12L/100km                                                                                                                               |  |
| Dimensions      | Length: 5.3 m (17'5")<br>Width: 1.80 m (5'11")<br>Height: 2.30 m (7'7")                                                                                             |  |
| Passengers      | 2 sleeps and 2 seatbelts                                                                                                                                            |  |

| Reserve                   | Fuel tank: 80 L (21.1 US gal) Fresh water tanks: 2 x 20 L (2 x 5.3 US gal) Gas bottles: 2 x 4.5 kg (2 x 9.9 lb)                                                                                                                                                                                                                                                                                                       |  |  |
|---------------------------|-----------------------------------------------------------------------------------------------------------------------------------------------------------------------------------------------------------------------------------------------------------------------------------------------------------------------------------------------------------------------------------------------------------------------|--|--|
| Beds                      | Double bed: 191 x 142 cm (75" x 56")                                                                                                                                                                                                                                                                                                                                                                                  |  |  |
| Kitchen                   | Cooker 2 stoves Fridge 80 L (21.1 US gal) Dishes and cutlery Kettle Water basin                                                                                                                                                                                                                                                                                                                                       |  |  |
| Shower/Toilet             | Outside shower                                                                                                                                                                                                                                                                                                                                                                                                        |  |  |
| Heating/Air Conditionning | Heating and air conditioning like in a car                                                                                                                                                                                                                                                                                                                                                                            |  |  |
| Energy                    | Gas. Allows for use of the refrigerator and water heater, while not connected to an electrical hook-up.  Electrical Connection 220V (Hook-up)  Auxiliary Battery. Batteries will last around 12 hours depending on use, and are recharged when driving the vehicle, or hooked up the 220V connection.  12V outlet: Remember to bring your adaptors for charging your personal electronics such as cameras and phones. |  |  |
| Audio & Connexions        | Radio AM/FM<br>CD player                                                                                                                                                                                                                                                                                                                                                                                              |  |  |
| Camping Equipment         | Camping chairs Camping table Gas bottle with cooker top                                                                                                                                                                                                                                                                                                                                                               |  |  |
| Complementary Equipment   | Spare wheel Dishes and cutlery Water filter Sheets, duvets and pillows Towels Camping chairs Camping table Fire extinguisher Axe Air compressor Tow rope                                                                                                                                                                                                                                                              |  |  |
| Optional Equipment        | Braai: traditional BBQ from the South of Africa                                                                                                                                                                                                                                                                                                                                                                       |  |  |