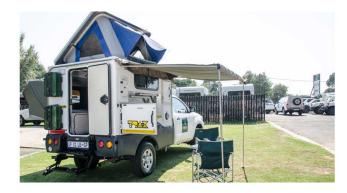

## **4wd Rainbow Toyota TX Mozambique**

Modèle standard

| Description     | Perfect vehicle for a confortable africain break. Well equipied for an off road adventure.  All dimensions may change without notice.                               |  |
|-----------------|---------------------------------------------------------------------------------------------------------------------------------------------------------------------|--|
| Characteristics | Rainbow Toyota TX Sleeps: 2 (2 seatbelts) Diesel 2.4 L engine Toyota chassis Manual 5 gear transmission Power steering ABS power brakes Airbags Central locking 4x4 |  |
| Fuel            | Diesel Average consumption: 12L/100km                                                                                                                               |  |
| Dimensions      | Length: 5.3 m (17'5")<br>Width: 1.80 m (5'11")<br>Height: 2.30 m (7'7")                                                                                             |  |
| Passengers      | 2 sleeps and 2 seatbelts                                                                                                                                            |  |

| Reserve                   | Fuel tank: 80 L (21.1 US gal) Fresh water tanks: 2 x 20 L (2 x 5.3 US gal) Gas bottles: 2 x 4.5 kg (2 x 9.9 lb)                                                                                                                                                                                                                                                                                                       |  |  |
|---------------------------|-----------------------------------------------------------------------------------------------------------------------------------------------------------------------------------------------------------------------------------------------------------------------------------------------------------------------------------------------------------------------------------------------------------------------|--|--|
| Beds                      | Double bed: 191 x 142 cm (75" x 56")                                                                                                                                                                                                                                                                                                                                                                                  |  |  |
| Kitchen                   | Cooker 2 stoves Fridge 80 L (21.1 US gal) Dishes and cutlery Kettle Water basin                                                                                                                                                                                                                                                                                                                                       |  |  |
| Shower/Toilet             | Outside shower                                                                                                                                                                                                                                                                                                                                                                                                        |  |  |
| Heating/Air Conditionning | Heating and air conditioning like in a car                                                                                                                                                                                                                                                                                                                                                                            |  |  |
| Energy                    | Gas. Allows for use of the refrigerator and water heater, while not connected to an electrical hook-up.  Electrical Connection 220V (Hook-up)  Auxiliary Battery. Batteries will last around 12 hours depending on use, and are recharged when driving the vehicle, or hooked up the 220V connection.  12V outlet: Remember to bring your adaptors for charging your personal electronics such as cameras and phones. |  |  |
| Audio & Connexions        | Radio AM/FM<br>CD player                                                                                                                                                                                                                                                                                                                                                                                              |  |  |
| Camping Equipment         | Camping chairs Camping table Gas bottle with cooker top                                                                                                                                                                                                                                                                                                                                                               |  |  |
| Complementary Equipment   | Spare wheel Dishes and cutlery Water filter Sheets, duvets and pillows Towels Camping chairs Camping table Fire extinguisher Axe Air compressor Tow rope                                                                                                                                                                                                                                                              |  |  |
| Optional Equipment        | Braai: traditional BBQ from the South of Africa                                                                                                                                                                                                                                                                                                                                                                       |  |  |