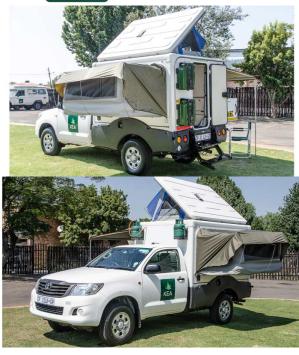

## **4wd Rainbow Toyota TX Mozambique**

Modèle standard

| Description     | Perfect vehicle for a confortable africain break. Well equipied for an off road adventure.  All dimensions may change without notice.                               |  |
|-----------------|---------------------------------------------------------------------------------------------------------------------------------------------------------------------|--|
| Characteristics | Rainbow Toyota TX Sleeps: 2 (2 seatbelts) Diesel 2.4 L engine Toyota chassis Manual 5 gear transmission Power steering ABS power brakes Airbags Central locking 4x4 |  |
| Fuel            | Diesel Average consumption: 12L/100km                                                                                                                               |  |
| Dimensions      | Length: 5.3 m (17'5")<br>Width: 1.80 m (5'11")<br>Height: 2.30 m (7'7")                                                                                             |  |
| Passengers      | 2 sleeps and 2 seatbelts                                                                                                                                            |  |