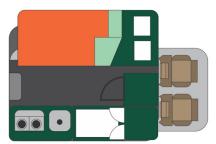

## **4wd Rainbow Toyota TX Mozambique**

Modèle standard

| Description     | Perfect vehicle for a confortable africain break. Well equipied for an off road adventure.  All dimensions may change without notice.                               |  |
|-----------------|---------------------------------------------------------------------------------------------------------------------------------------------------------------------|--|
| Characteristics | Rainbow Toyota TX Sleeps: 2 (2 seatbelts) Diesel 2.4 L engine Toyota chassis Manual 5 gear transmission Power steering ABS power brakes Airbags Central locking 4x4 |  |
| Fuel            | Diesel Average consumption: 12L/100km                                                                                                                               |  |
| Dimensions      | Length: 5.3 m (17'5")<br>Width: 1.80 m (5'11")<br>Height: 2.30 m (7'7")                                                                                             |  |
| Passengers      | 2 sleeps and 2 seatbelts                                                                                                                                            |  |

| Reserve                   | Fuel tank: 80 L (21.1 US gal) Fresh water tanks: 2 x 20 L (2 x 5.3 US gal) Gas bottles: 2 x 4.5 kg (2 x 9.9 lb)                                                                                                                                                                                                                                                                                                       |  |  |
|---------------------------|-----------------------------------------------------------------------------------------------------------------------------------------------------------------------------------------------------------------------------------------------------------------------------------------------------------------------------------------------------------------------------------------------------------------------|--|--|
| Beds                      | Double bed: 191 x 142 cm (75" x 56")                                                                                                                                                                                                                                                                                                                                                                                  |  |  |
| Kitchen                   | Cooker 2 stoves Fridge 80 L (21.1 US gal) Dishes and cutlery Kettle Water basin                                                                                                                                                                                                                                                                                                                                       |  |  |
| Shower/Toilet             | Outside shower                                                                                                                                                                                                                                                                                                                                                                                                        |  |  |
| Heating/Air Conditionning | Heating and air conditioning like in a car                                                                                                                                                                                                                                                                                                                                                                            |  |  |
| Energy                    | Gas. Allows for use of the refrigerator and water heater, while not connected to an electrical hook-up.  Electrical Connection 220V (Hook-up)  Auxiliary Battery. Batteries will last around 12 hours depending on use, and are recharged when driving the vehicle, or hooked up the 220V connection.  12V outlet: Remember to bring your adaptors for charging your personal electronics such as cameras and phones. |  |  |
| Audio & Connexions        | Radio AM/FM<br>CD player                                                                                                                                                                                                                                                                                                                                                                                              |  |  |
| Camping Equipment         | Camping chairs Camping table Gas bottle with cooker top                                                                                                                                                                                                                                                                                                                                                               |  |  |
| Complementary Equipment   | Spare wheel Dishes and cutlery Water filter Sheets, duvets and pillows Towels Camping chairs Camping table Fire extinguisher Axe Air compressor Tow rope                                                                                                                                                                                                                                                              |  |  |
| Optional Equipment        | Braai: traditional BBQ from the South of Africa                                                                                                                                                                                                                                                                                                                                                                       |  |  |