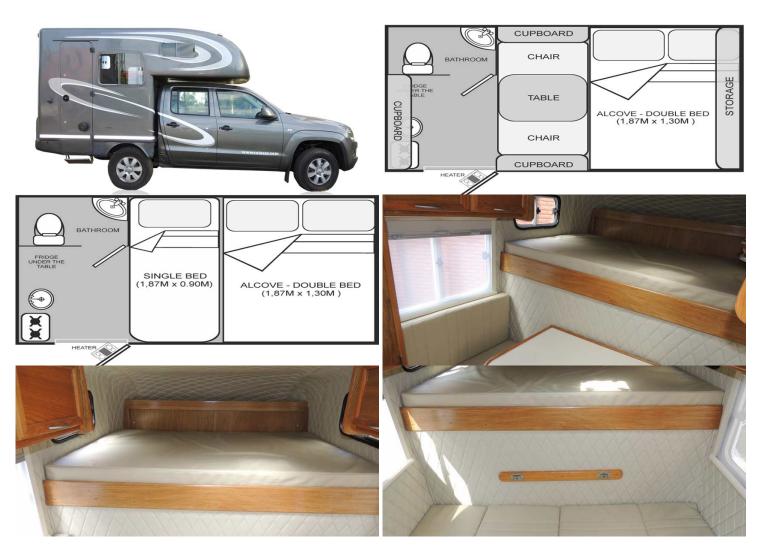

## 4wd Iguazu Camper Off Road 4x4 Argentina

Modèle standard

| Characteristics | Iguazu Camper Off Road 4x4<br>Seatbelts: 3/4<br>2.0 diesel engine<br>Volkswagen Amarok chassis<br>Manual transmission<br>Driver's cabin open to main cabin |
|-----------------|------------------------------------------------------------------------------------------------------------------------------------------------------------|
| Fuel            | Diesel<br>Approx: 10L/100 km                                                                                                                               |
| Dimensions      | Length: 5.11 m (16'9")<br>Width: 1.90 m (6'3")<br>Height: 2.80 m (9'2")<br>Interior height: 1.85 m (6')                                                    |
| Passengers      | 5                                                                                                                                                          |
| Reserve         | Fuel tank: 80 L (21.1 US gal)<br>Fresh water tank: 60 L (15.9 US gal)                                                                                      |
| Beds            | Over cab double bed: 187 cm x 165 cm (74" x 65")<br>Dinette bed: 187 cm x 100 cm (74" x 39")                                                               |

All floorplans, measurements and specifications are approximate, not guaranteed and subject to change at any time without prior notice.