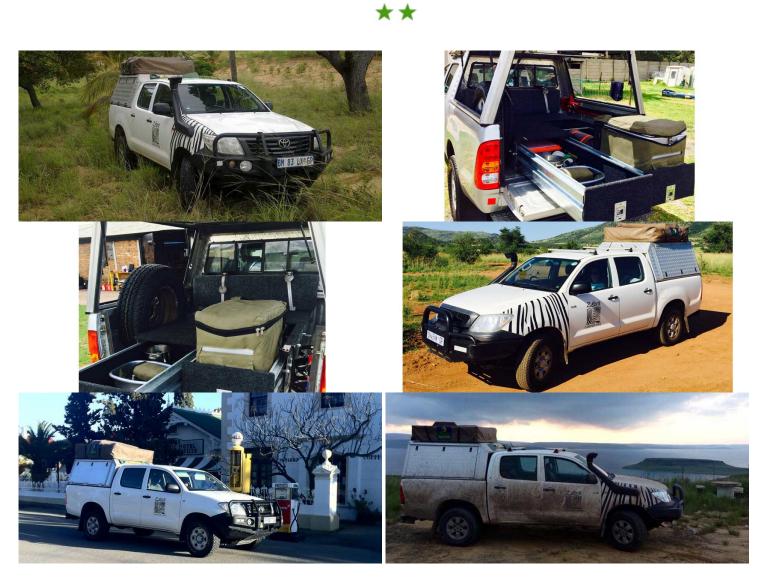

## 4wd Zebra Stallion 4wd 2 Berth

Modèle standard

| Characteristics | Zebra Stallion 4wd 2 Berth<br>Seatbelts: 2<br>Toyota chassis, double cabine<br>2.5 L diesel enigne<br>Manual transmission 5 gears<br>Power steering |
|-----------------|-----------------------------------------------------------------------------------------------------------------------------------------------------|
| Fuel            | Diesel<br>Approx: 15L/100 km                                                                                                                        |
| Dimensions      | Length: 5.1 m (16'8")<br>Width: 2.0 m (6'7")<br>Height: 2.2 m (7'2")                                                                                |
| Passengers      | 5                                                                                                                                                   |
| Reserve         | Fresh water tank: 60 L (15.9 US gal)                                                                                                                |
| Beds            | Double bed: 210 cm x 120 cm (tente de toit) 83" x 47" (roof tent)                                                                                   |
| Kitchen         | Fridge: 80 L/21.1 US gal<br>Gas cooker<br>Crockery, cutlery and kitchen ware<br>Outside sink (cold water only)                                      |
| Shower/Toilet   | No/No                                                                                                                                               |

| Heating/Air Conditionning | Air conditioning while driving only                                                                 |
|---------------------------|-----------------------------------------------------------------------------------------------------|
| Energy                    | <b>Double battery 12 V</b> enables the functioning of the fridge and lights <b>Gas bottle</b> (x 2) |
| Audio & Connexions        | Radio/CD                                                                                            |
| Complementary Equipment   | Fire extinguisher<br>Mosquito nets on the tent<br>2 outdoor chairs and 1 table                      |