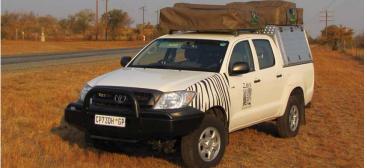

## 4wd Zebra Stallion 4wd 4 Berth

Modèle standard

| Characteristics | Zebra Stallion 4wd 4 Berth Seatbelts: 4 Toyota chassis, double cabine |
|-----------------|-----------------------------------------------------------------------|
|                 | 2.5 L diesel enigne                                                   |
|                 | Manual transmission 5 gears                                           |
|                 | Power steering                                                        |
| Fuel            | Diesel                                                                |
|                 | Approx: 15L/100 km                                                    |
| Dimensions      | Length: 5.1 m (16'8")                                                 |
|                 | Width: 2.0 m (6'7")                                                   |
|                 | Height: 2.2 m (7'2")                                                  |
| Passengers      | 5                                                                     |
| Reserve         | Fresh water tank: 60 L (15.9 US gal)                                  |
| Beds            | 2 double beds: 210 cm x 120 cm (tente de toit) 83" x 47" (roof tents) |
| Kitchen         | Fridge: 80 L/21.1 US gal                                              |
|                 | Gas cooker                                                            |
|                 | Crockery, cutlery and kitchen ware                                    |
|                 | Outside sink (cold water only)                                        |
| Shower/Toilet   | No/No                                                                 |