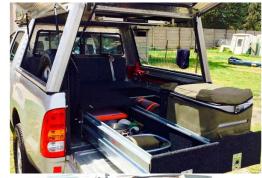

## 4wd Zebra Stallion 4wd 4 Berth

Modèle standard

| Characteristics | Zebra Stallion 4wd 4 Berth Seatbelts: 4 Toyota chassis, double cabine |
|-----------------|-----------------------------------------------------------------------|
|                 | 2.5 L diesel enigne                                                   |
|                 | Manual transmission 5 gears                                           |
|                 | Power steering                                                        |
| Fuel            | Diesel                                                                |
|                 | Approx: 15L/100 km                                                    |
| Dimensions      | Length: 5.1 m (16'8")                                                 |
|                 | Width: 2.0 m (6'7")                                                   |
|                 | Height: 2.2 m (7'2")                                                  |
| Passengers      | 5                                                                     |
| Reserve         | Fresh water tank: 60 L (15.9 US gal)                                  |
| Beds            | 2 double beds: 210 cm x 120 cm (tente de toit) 83" x 47" (roof tents) |
| Kitchen         | Fridge: 80 L/21.1 US gal                                              |
|                 | Gas cooker                                                            |
|                 | Crockery, cutlery and kitchen ware                                    |
|                 | Outside sink (cold water only)                                        |
| Shower/Toilet   | No/No                                                                 |

| Heating/Air Conditionning | Air conditioning while driving only                                                   |
|---------------------------|---------------------------------------------------------------------------------------|
| Energy                    | Double battery 12 V enables the functioning of the fridge and lights Gas bottle (x 2) |
| Audio & Connexions        | Radio/CD                                                                              |
| Complementary Equipment   | Fire extinguisher Mosquito nets on the tents 4 outdoor chairs and 1 table             |