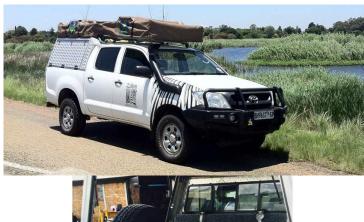

## 4wd Zebra Stallion 4wd 4 Berth

Modèle standard

| Characteristics | Zebra Stallion 4wd 4 Berth Seatbelts: 4 Toyota chassis, double cabine |
|-----------------|-----------------------------------------------------------------------|
|                 | 2.5 L diesel enigne                                                   |
|                 | Manual transmission 5 gears                                           |
|                 | Power steering                                                        |
| Fuel            | Diesel                                                                |
|                 | Approx: 15L/100 km                                                    |
| Dimensions      | Length: 5.1 m (16'8")                                                 |
|                 | Width: 2.0 m (6'7")                                                   |
|                 | Height: 2.2 m (7'2")                                                  |
| Passengers      | 5                                                                     |
| Reserve         | Fresh water tank: 60 L (15.9 US gal)                                  |
| Beds            | 2 double beds: 210 cm x 120 cm (tente de toit) 83" x 47" (roof tents) |
| Kitchen         | Fridge: 80 L/21.1 US gal                                              |
|                 | Gas cooker                                                            |
|                 | Crockery, cutlery and kitchen ware                                    |
|                 | Outside sink (cold water only)                                        |
| Shower/Toilet   | No/No                                                                 |