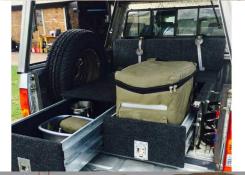

## 4wd Zebra Stallion 4wd 4 Berth

Modèle standard

| Characteristics | Zebra Stallion 4wd 4 Berth Seatbelts: 4 Toyota chassis, double cabine |
|-----------------|-----------------------------------------------------------------------|
|                 | 2.5 L diesel enigne                                                   |
|                 | Manual transmission 5 gears                                           |
|                 | Power steering                                                        |
| Fuel            | Diesel                                                                |
|                 | Approx: 15L/100 km                                                    |
| Dimensions      | Length: 5.1 m (16'8")                                                 |
|                 | Width: 2.0 m (6'7")                                                   |
|                 | Height: 2.2 m (7'2")                                                  |
| Passengers      | 5                                                                     |
| Reserve         | Fresh water tank: 60 L (15.9 US gal)                                  |
| Beds            | 2 double beds: 210 cm x 120 cm (tente de toit) 83" x 47" (roof tents) |
| Kitchen         | Fridge: 80 L/21.1 US gal                                              |
|                 | Gas cooker                                                            |
|                 | Crockery, cutlery and kitchen ware                                    |
|                 | Outside sink (cold water only)                                        |
| Shower/Toilet   | No/No                                                                 |

| Heating/Air Conditionning | Air conditioning while driving only                                                   |
|---------------------------|---------------------------------------------------------------------------------------|
| Energy                    | Double battery 12 V enables the functioning of the fridge and lights Gas bottle (x 2) |
| Audio & Connexions        | Radio/CD                                                                              |
| Complementary Equipment   | Fire extinguisher Mosquito nets on the tents 4 outdoor chairs and 1 table             |