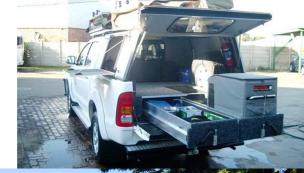

## 4wd Zebra Stallion 4wd 4 Berth

Modèle standard

| Characteristics | Zebra Stallion 4wd 4 Berth Seatbelts: 4 Toyota chassis, double cabine |
|-----------------|-----------------------------------------------------------------------|
|                 | 2.5 L diesel enigne                                                   |
|                 | Manual transmission 5 gears                                           |
|                 | Power steering                                                        |
| Fuel            | Diesel                                                                |
|                 | Approx: 15L/100 km                                                    |
| Dimensions      | Length: 5.1 m (16'8")                                                 |
|                 | Width: 2.0 m (6'7")                                                   |
|                 | Height: 2.2 m (7'2")                                                  |
| Passengers      | 5                                                                     |
| Reserve         | Fresh water tank: 60 L (15.9 US gal)                                  |
| Beds            | 2 double beds: 210 cm x 120 cm (tente de toit) 83" x 47" (roof tents) |
| Kitchen         | Fridge: 80 L/21.1 US gal                                              |
|                 | Gas cooker                                                            |
|                 | Crockery, cutlery and kitchen ware                                    |
|                 | Outside sink (cold water only)                                        |
| Shower/Toilet   | No/No                                                                 |

| Heating/Air Conditionning | Air conditioning while driving only                                                   |
|---------------------------|---------------------------------------------------------------------------------------|
| Energy                    | Double battery 12 V enables the functioning of the fridge and lights Gas bottle (x 2) |
| Audio & Connexions        | Radio/CD                                                                              |
| Complementary Equipment   | Fire extinguisher Mosquito nets on the tents 4 outdoor chairs and 1 table             |