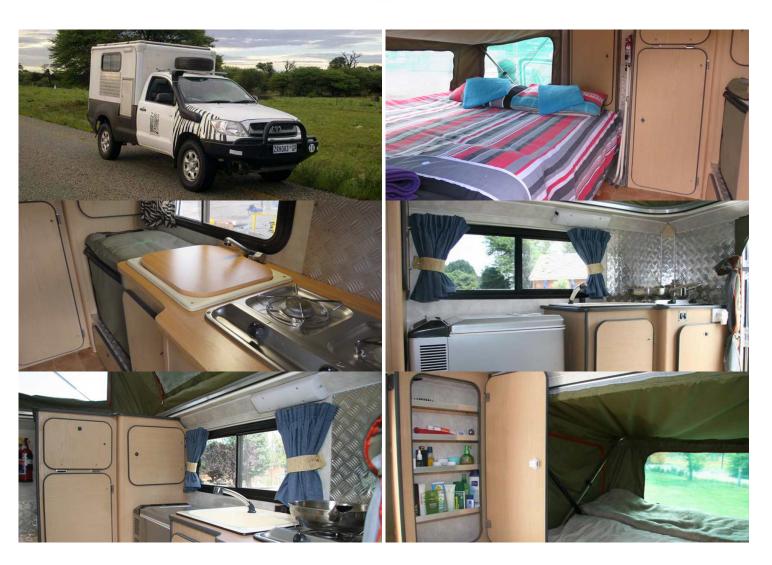

## 4wd Zebra Trax 4wd 2 Berth

Modèle standard

| Characteristics | Zebra Trax 4wd 2 berth Seatbelts: 2 Toyota/Nissan chassis Diesel engine Manual transmission 5 gears Power steering |  |
|-----------------|--------------------------------------------------------------------------------------------------------------------|--|
| Fuel            | Diesel<br>Approx: 15L/100km                                                                                        |  |
| Dimensions      | Length: 5.1 m (16'8") Width: 2.0 m (6'7") Height: 2.1 m (6'11")                                                    |  |
| Passengers      | 2                                                                                                                  |  |
| Reserve         | Fresh water tank: 40 L (10.6 US gal)                                                                               |  |
| Beds            | Double bed: 210 cm x 150 cm (83" x 59")                                                                            |  |
| Kitchen         | Fridge: 80 L/21.1 US gal Gas cooker Crockery, cutlery and kitchen ware Sink (cold water only)                      |  |
| Shower/Toilet   | No/No                                                                                                              |  |

| Heating/Air Conditionning | Air conditioning in the driver's cabin only                       |
|---------------------------|-------------------------------------------------------------------|
| Energy                    | Battery 12 V enables the functioning of the fridge and lights Gas |
| Audio & Connexions        | Radio/CD                                                          |
| Complementary Equipment   | Fire extinguisher Mosquito nets Outdoor table and chairs          |