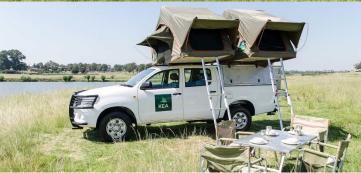

## **4wd Rainbow Toyota DCE South Africa**

Modèle standard

| Description     | Toyota double cabin with two roof tents. Enjoy a perfect experience of road trip in South Africa with family or friends.  All dimensions may change without notice.                  |
|-----------------|--------------------------------------------------------------------------------------------------------------------------------------------------------------------------------------|
| Characteristics | Rainbow Toyota DCE Sleeps: 4 (5 seatbelts) Diesel 2.4 L engine Toyota chassis with double cab Manual 5 gear transmission Power steering ABS power brakes Airbags Central locking 4x4 |
| Fuel            | Diesel<br>Average consumption: 12L/100km                                                                                                                                             |

|                           | Length: 5.30 m (17'5")<br>Width: 1.80 m (5'11")<br>Height: 1.80 m (5'11")                                                                                                                                                                           |
|---------------------------|-----------------------------------------------------------------------------------------------------------------------------------------------------------------------------------------------------------------------------------------------------|
| Dimensions                | Canopy (each): Length: 2.20 m (7'3") Width: 1.30 m (4'3") Height: 1.10 m (3'7")                                                                                                                                                                     |
| Passengers                | 4 sleeps and 5 seatbelts                                                                                                                                                                                                                            |
| 1 doctingers              | Fuel tank: 160 L (42.3 US gal)                                                                                                                                                                                                                      |
| Reserve                   | Fresh water tank: 40 L (10.6 US gal) Gas bottle: 1 x 3 kg                                                                                                                                                                                           |
| Beds                      | 2 rooftents with matress: 210 x 120 cm (83" x 47") each                                                                                                                                                                                             |
| Kitchen                   | Gas bottle with cooker top Fridge 40 L Dishes and cutlery Kettle Water basin                                                                                                                                                                        |
| Shower/Toilet             | without                                                                                                                                                                                                                                             |
| Heating/Air Conditionning | Heating and air conditioning like in a car                                                                                                                                                                                                          |
| Energy                    | Auxiliary battery. Lasts 12 hours and recharges while the vehicle is driving or hooked up to an external power outlet of 220V.  Gas  12V outlet: Remember to bring your adaptors for charging your personal electronics such as cameras and phones. |
| Audio & Connexions        | Radio AM/FM<br>CD player                                                                                                                                                                                                                            |
| Camping Equipment         | Camping chairs Camping table Gas bottle with cooker top                                                                                                                                                                                             |
| Complementary Equipment   | 2 spare wheels Dishes and cutlery Water filter Sheets, duvets and pillows Towels Camping chairs Camping table Fire extinguisher Axe Air compressor Tow rope                                                                                         |
| Optional Equipment        | Braai: traditional BBQ from the South of Africa                                                                                                                                                                                                     |