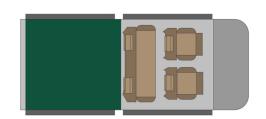

|                           | Length: 5.30 m (17'5")<br>Width: 1.80 m (5'11")<br>Height: 1.80 m (5'11")                                                                                                                                                                           |
|---------------------------|-----------------------------------------------------------------------------------------------------------------------------------------------------------------------------------------------------------------------------------------------------|
| Dimensions                | Canopy (each): Length: 2.20 m (7'3") Width: 1.30 m (4'3") Height: 1.10 m (3'7")                                                                                                                                                                     |
| Passengers                | 4 sleeps and 5 seatbelts                                                                                                                                                                                                                            |
| 1 doctingers              | Fuel tank: 160 L (42.3 US gal)                                                                                                                                                                                                                      |
| Reserve                   | Fresh water tank: 40 L (10.6 US gal) Gas bottle: 1 x 3 kg                                                                                                                                                                                           |
| Beds                      | 2 rooftents with matress: 210 x 120 cm (83" x 47") each                                                                                                                                                                                             |
| Kitchen                   | Gas bottle with cooker top Fridge 40 L Dishes and cutlery Kettle Water basin                                                                                                                                                                        |
| Shower/Toilet             | without                                                                                                                                                                                                                                             |
| Heating/Air Conditionning | Heating and air conditioning like in a car                                                                                                                                                                                                          |
| Energy                    | Auxiliary battery. Lasts 12 hours and recharges while the vehicle is driving or hooked up to an external power outlet of 220V.  Gas  12V outlet: Remember to bring your adaptors for charging your personal electronics such as cameras and phones. |
| Audio & Connexions        | Radio AM/FM<br>CD player                                                                                                                                                                                                                            |
| Camping Equipment         | Camping chairs Camping table Gas bottle with cooker top                                                                                                                                                                                             |
| Complementary Equipment   | 2 spare wheels Dishes and cutlery Water filter Sheets, duvets and pillows Towels Camping chairs Camping table Fire extinguisher Axe Air compressor Tow rope                                                                                         |
| Optional Equipment        | Braai: traditional BBQ from the South of Africa                                                                                                                                                                                                     |