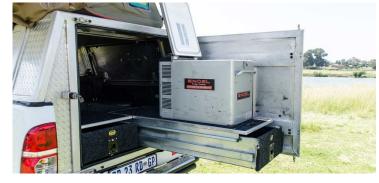

|                           | Length: 5.30 m (17'5")<br>Width: 1.80 m (5'11")<br>Height: 1.80 m (5'11")                                                                                                                                                                           |
|---------------------------|-----------------------------------------------------------------------------------------------------------------------------------------------------------------------------------------------------------------------------------------------------|
| Dimensions                | Canopy (each): Length: 2.20 m (7'3") Width: 1.30 m (4'3") Height: 1.10 m (3'7")                                                                                                                                                                     |
| Passengers                | 4 sleeps and 5 seatbelts                                                                                                                                                                                                                            |
| 1 doctingers              | Fuel tank: 160 L (42.3 US gal)                                                                                                                                                                                                                      |
| Reserve                   | Fresh water tank: 40 L (10.6 US gal) Gas bottle: 1 x 3 kg                                                                                                                                                                                           |
| Beds                      | 2 rooftents with matress: 210 x 120 cm (83" x 47") each                                                                                                                                                                                             |
| Kitchen                   | Gas bottle with cooker top Fridge 40 L Dishes and cutlery Kettle Water basin                                                                                                                                                                        |
| Shower/Toilet             | without                                                                                                                                                                                                                                             |
| Heating/Air Conditionning | Heating and air conditioning like in a car                                                                                                                                                                                                          |
| Energy                    | Auxiliary battery. Lasts 12 hours and recharges while the vehicle is driving or hooked up to an external power outlet of 220V.  Gas  12V outlet: Remember to bring your adaptors for charging your personal electronics such as cameras and phones. |
| Audio & Connexions        | Radio AM/FM<br>CD player                                                                                                                                                                                                                            |
| Camping Equipment         | Camping chairs Camping table Gas bottle with cooker top                                                                                                                                                                                             |
| Complementary Equipment   | 2 spare wheels Dishes and cutlery Water filter Sheets, duvets and pillows Towels Camping chairs Camping table Fire extinguisher Axe Air compressor Tow rope                                                                                         |
| Optional Equipment        | Braai: traditional BBQ from the South of Africa                                                                                                                                                                                                     |