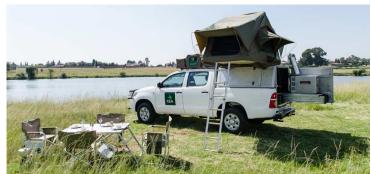

## **4wd Rainbow Toyota DCE South Africa**

Modèle standard

| Description     | Toyota double cabin with two roof tents. Enjoy a perfect experience of road trip in South Africa with family or friends.  All dimensions may change without notice.                  |
|-----------------|--------------------------------------------------------------------------------------------------------------------------------------------------------------------------------------|
| Characteristics | Rainbow Toyota DCE Sleeps: 4 (5 seatbelts) Diesel 2.4 L engine Toyota chassis with double cab Manual 5 gear transmission Power steering ABS power brakes Airbags Central locking 4x4 |
| Fuel            | Diesel<br>Average consumption: 12L/100km                                                                                                                                             |

|                           | Length: 5.30 m (17'5")<br>Width: 1.80 m (5'11")<br>Height: 1.80 m (5'11")                                                                                                                                                                           |
|---------------------------|-----------------------------------------------------------------------------------------------------------------------------------------------------------------------------------------------------------------------------------------------------|
| Dimensions                | Canopy (each): Length: 2.20 m (7'3") Width: 1.30 m (4'3") Height: 1.10 m (3'7")                                                                                                                                                                     |
| Passengers                | 4 sleeps and 5 seatbelts                                                                                                                                                                                                                            |
| 1 doctingers              | Fuel tank: 160 L (42.3 US gal)                                                                                                                                                                                                                      |
| Reserve                   | Fresh water tank: 40 L (10.6 US gal) Gas bottle: 1 x 3 kg                                                                                                                                                                                           |
| Beds                      | 2 rooftents with matress: 210 x 120 cm (83" x 47") each                                                                                                                                                                                             |
| Kitchen                   | Gas bottle with cooker top Fridge 40 L Dishes and cutlery Kettle Water basin                                                                                                                                                                        |
| Shower/Toilet             | without                                                                                                                                                                                                                                             |
| Heating/Air Conditionning | Heating and air conditioning like in a car                                                                                                                                                                                                          |
| Energy                    | Auxiliary battery. Lasts 12 hours and recharges while the vehicle is driving or hooked up to an external power outlet of 220V.  Gas  12V outlet: Remember to bring your adaptors for charging your personal electronics such as cameras and phones. |
| Audio & Connexions        | Radio AM/FM<br>CD player                                                                                                                                                                                                                            |
| Camping Equipment         | Camping chairs Camping table Gas bottle with cooker top                                                                                                                                                                                             |
| Complementary Equipment   | 2 spare wheels Dishes and cutlery Water filter Sheets, duvets and pillows Towels Camping chairs Camping table Fire extinguisher Axe Air compressor Tow rope                                                                                         |
| Optional Equipment        | Braai: traditional BBQ from the South of Africa                                                                                                                                                                                                     |