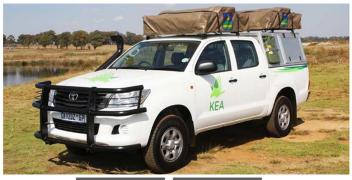

## **4wd Rainbow Toyota DCE South Africa**

Modèle standard

| Description     | Toyota double cabin with two roof tents. Enjoy a perfect experience of road trip in South Africa with family or friends.  All dimensions may change without notice.                  |
|-----------------|--------------------------------------------------------------------------------------------------------------------------------------------------------------------------------------|
| Characteristics | Rainbow Toyota DCE Sleeps: 4 (5 seatbelts) Diesel 2.4 L engine Toyota chassis with double cab Manual 5 gear transmission Power steering ABS power brakes Airbags Central locking 4x4 |
| Fuel            | Diesel<br>Average consumption: 12L/100km                                                                                                                                             |

|                           | Length: 5.30 m (17'5")<br>Width: 1.80 m (5'11")<br>Height: 1.80 m (5'11")                                                                                                                                                                           |
|---------------------------|-----------------------------------------------------------------------------------------------------------------------------------------------------------------------------------------------------------------------------------------------------|
| Dimensions                | Canopy (each): Length: 2.20 m (7'3") Width: 1.30 m (4'3") Height: 1.10 m (3'7")                                                                                                                                                                     |
| Passengers                | 4 sleeps and 5 seatbelts                                                                                                                                                                                                                            |
| 1 doctingers              | Fuel tank: 160 L (42.3 US gal)                                                                                                                                                                                                                      |
| Reserve                   | Fresh water tank: 40 L (10.6 US gal) Gas bottle: 1 x 3 kg                                                                                                                                                                                           |
| Beds                      | 2 rooftents with matress: 210 x 120 cm (83" x 47") each                                                                                                                                                                                             |
| Kitchen                   | Gas bottle with cooker top Fridge 40 L Dishes and cutlery Kettle Water basin                                                                                                                                                                        |
| Shower/Toilet             | without                                                                                                                                                                                                                                             |
| Heating/Air Conditionning | Heating and air conditioning like in a car                                                                                                                                                                                                          |
| Energy                    | Auxiliary battery. Lasts 12 hours and recharges while the vehicle is driving or hooked up to an external power outlet of 220V.  Gas  12V outlet: Remember to bring your adaptors for charging your personal electronics such as cameras and phones. |
| Audio & Connexions        | Radio AM/FM<br>CD player                                                                                                                                                                                                                            |
| Camping Equipment         | Camping chairs Camping table Gas bottle with cooker top                                                                                                                                                                                             |
| Complementary Equipment   | 2 spare wheels Dishes and cutlery Water filter Sheets, duvets and pillows Towels Camping chairs Camping table Fire extinguisher Axe Air compressor Tow rope                                                                                         |
| Optional Equipment        | Braai: traditional BBQ from the South of Africa                                                                                                                                                                                                     |