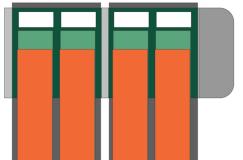

|                           | Length: 5.30 m (17'5")<br>Width: 1.80 m (5'11")<br>Height: 1.80 m (5'11")                                                                                                                                                                           |
|---------------------------|-----------------------------------------------------------------------------------------------------------------------------------------------------------------------------------------------------------------------------------------------------|
| Dimensions                | Canopy (each): Length: 2.20 m (7'3") Width: 1.30 m (4'3") Height: 1.10 m (3'7")                                                                                                                                                                     |
| Passengers                | 4 sleeps and 5 seatbelts                                                                                                                                                                                                                            |
| 1 doctingers              | Fuel tank: 160 L (42.3 US gal)                                                                                                                                                                                                                      |
| Reserve                   | Fresh water tank: 40 L (10.6 US gal) Gas bottle: 1 x 3 kg                                                                                                                                                                                           |
| Beds                      | 2 rooftents with matress: 210 x 120 cm (83" x 47") each                                                                                                                                                                                             |
| Kitchen                   | Gas bottle with cooker top Fridge 40 L Dishes and cutlery Kettle Water basin                                                                                                                                                                        |
| Shower/Toilet             | without                                                                                                                                                                                                                                             |
| Heating/Air Conditionning | Heating and air conditioning like in a car                                                                                                                                                                                                          |
| Energy                    | Auxiliary battery. Lasts 12 hours and recharges while the vehicle is driving or hooked up to an external power outlet of 220V.  Gas  12V outlet: Remember to bring your adaptors for charging your personal electronics such as cameras and phones. |
| Audio & Connexions        | Radio AM/FM<br>CD player                                                                                                                                                                                                                            |
| Camping Equipment         | Camping chairs Camping table Gas bottle with cooker top                                                                                                                                                                                             |
| Complementary Equipment   | 2 spare wheels Dishes and cutlery Water filter Sheets, duvets and pillows Towels Camping chairs Camping table Fire extinguisher Axe Air compressor Tow rope                                                                                         |
| Optional Equipment        | Braai: traditional BBQ from the South of Africa                                                                                                                                                                                                     |