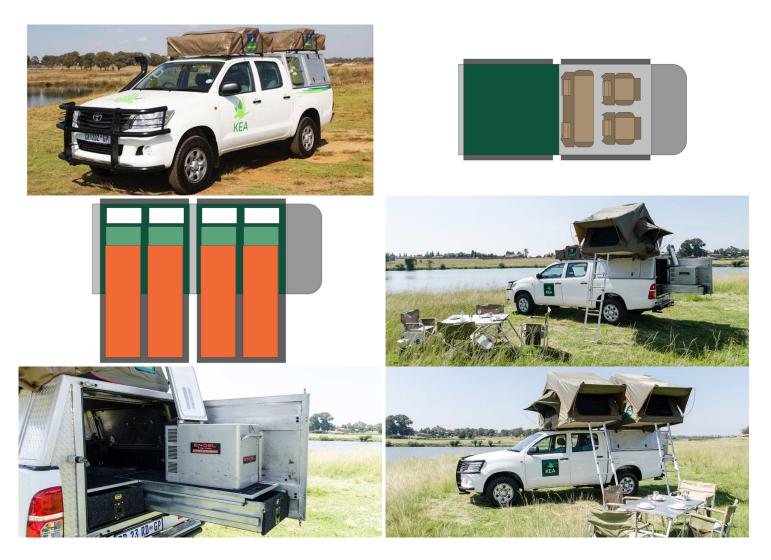

## 4wd Rainbow Toyota DCE Zimbabwe

Modèle standard

| Description     | Toyota double cabin with two roof tents. Enjoy a perfect experience of road trip in South Africa with family or friends.                                                    |
|-----------------|-----------------------------------------------------------------------------------------------------------------------------------------------------------------------------|
|                 | All dimensions may change without notice.                                                                                                                                   |
| Characteristics | Rainbow Toyota DCESleeps: 4 (5 seatbelts)Diesel 2.4 L engineToyota chassis with double cabManual 5 gear transmissionPower steeringABS power brakesAirbagsCentral locking4x4 |
| Fuel            | Diesel<br>Average consumption: 12L/100km                                                                                                                                    |

| Dimensions                | Length: 5.30 m (17'5")<br>Width: 1.80 m (5'11")<br>Height: 1.80 m (5'11")                                                                                                                                                                                     |
|---------------------------|---------------------------------------------------------------------------------------------------------------------------------------------------------------------------------------------------------------------------------------------------------------|
|                           | Canopy (each):                                                                                                                                                                                                                                                |
|                           | Length: 2.20 m (7'3")<br>Width: 1.30 m (4'3")<br>Height: 1.10 m (3'7")                                                                                                                                                                                        |
| Passengers                | 4 sleeps and 5 seatbelts                                                                                                                                                                                                                                      |
| Reserve                   | Fuel tank: 160 L (42.3 US gal)<br>Fresh water tank: 40 L (10.6 US gal)<br>Gas bottle: 1 x 3 kg                                                                                                                                                                |
| Beds                      | 2 rooftents with matress: 210 x 120 cm (83" x 47") each                                                                                                                                                                                                       |
| Kitchen                   | Gas bottle with cooker top<br>Fridge 40 L<br>Dishes and cutlery<br>Kettle<br>Water basin                                                                                                                                                                      |
| Shower/Toilet             | without                                                                                                                                                                                                                                                       |
| Heating/Air Conditionning | Heating and air conditioning like in a car                                                                                                                                                                                                                    |
| Energy                    | Auxiliary battery. Lasts 12 hours and recharges while the vehicle is<br>driving or hooked up to an external power outlet of 220V.<br>Gas<br>12V outlet: Remember to bring your adaptors for charging your personal<br>electronics such as cameras and phones. |
| Audio & Connexions        | Radio AM/FM<br>CD player                                                                                                                                                                                                                                      |
| Camping Equipment         | Camping chairs<br>Camping table<br>Gas bottle with cooker top                                                                                                                                                                                                 |
| Complementary Equipment   | 2 spare wheels<br>Dishes and cutlery<br>Water filter<br>Sheets, duvets and pillows<br>Towels<br>Camping chairs<br>Camping table<br>Fire extinguisher<br>Axe<br>Air compressor<br>Tow rope                                                                     |
| Optional Equipment        | Braai: traditional BBQ from the South of Africa                                                                                                                                                                                                               |