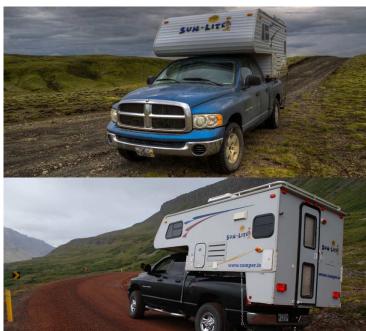

## 4wd Fjords truck adventure Iceland

Modèle standard

| Description     | A very well equipped 4x4 that will allow you to explore the island and its wild landscapes in comfort.                             |
|-----------------|------------------------------------------------------------------------------------------------------------------------------------|
| Characteristics | Fjord Adventure 4x4 Seatbelts: 3-4 Dodge Ram/Ford F 150 chassis Automatic transmission Power steering                              |
| Fuel            | Petrol<br>Approx: 18-28 L                                                                                                          |
| Dimensions      | Length: 5.80 m (19')<br>Width: 2.04 m (6'8")<br>Height: 2.90 m (9'6")                                                              |
| Passengers      | 3-4                                                                                                                                |
| Reserve         | Fuel tank: 110 L (29.1 US gal) Fresh water tank: 80 L (21.1 US gal) Grey water tank: 80 L (21.1 US gal) Gas bottle: 9 kg (19.8 lb) |
| Beds            | Bed dimension: 190 x 123 cm (75" x 48") ; 180 x 100 cm (71" x 39")                                                                 |