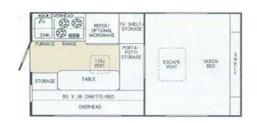

## 4wd Fjords truck adventure Iceland

Modèle standard

| Description     | A very well equipped 4x4 that will allow you to explore the island and its wild landscapes in comfort.                             |
|-----------------|------------------------------------------------------------------------------------------------------------------------------------|
| Characteristics | Fjord Adventure 4x4 Seatbelts: 3-4 Dodge Ram/Ford F 150 chassis Automatic transmission Power steering                              |
| Fuel            | Petrol<br>Approx: 18-28 L                                                                                                          |
| Dimensions      | Length: 5.80 m (19')<br>Width: 2.04 m (6'8")<br>Height: 2.90 m (9'6")                                                              |
| Passengers      | 3-4                                                                                                                                |
| Reserve         | Fuel tank: 110 L (29.1 US gal) Fresh water tank: 80 L (21.1 US gal) Grey water tank: 80 L (21.1 US gal) Gas bottle: 9 kg (19.8 lb) |
| Beds            | Bed dimension: 190 x 123 cm (75" x 48") ; 180 x 100 cm (71" x 39")                                                                 |

| Kitchen            | Gas cooker Fridge Crockery, cutlery and kitchen ware |
|--------------------|------------------------------------------------------|
| Shower/Toilet      | No Cold water only                                   |
| Energy             | 12/220 V<br>Auxiliary battery<br>Gas                 |
| Audio & Connexions | Radio/CD                                             |

All floorplans, measurements and specifications are approximate, not guaranteed and subject to change at any time without prior notice.