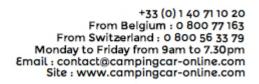

## **4wd Altiplano Jimny Camper Chile**

Modèle budget

| Description        | Small and easy to drive, this 4x4 has a roof tent and is perfect for 2 people on their Chilean adventure.     |
|--------------------|---------------------------------------------------------------------------------------------------------------|
| Characteristics    | Altiplano Jimny Camper Seatbelts: 2 Petrol engine Suzuki Jimny 4x4 chassis Manual translission Power steering |
| Fuel               | Petrol<br>Approx: 7.25L/100 km                                                                                |
| Dimensions         | Length: 3.40 m (11'2")<br>Width: 1.60 m (5'3")<br>Height: 2.10 m (6'11")                                      |
| Passengers         | 2                                                                                                             |
| Reserve            | Fuel tank: 40 L (10.6 US gal)                                                                                 |
| Beds               | Roof tent bed: 130 cm x 200 cm (x 100 cm en hauteur) 51" x 79" (x 39" in height)                              |
| Shower/Toilet      | No                                                                                                            |
| Audio & Connexions | Radio/CD                                                                                                      |