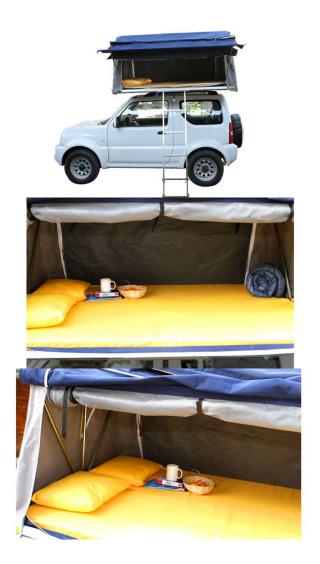

## **4wd Altiplano Jimny Camper Chile**

Modèle budget

| Description        | Small and easy to drive, this 4x4 has a roof tent and is perfect for 2 people on their Chilean adventure.     |
|--------------------|---------------------------------------------------------------------------------------------------------------|
| Characteristics    | Altiplano Jimny Camper Seatbelts: 2 Petrol engine Suzuki Jimny 4x4 chassis Manual translission Power steering |
| Fuel               | Petrol<br>Approx: 7.25L/100 km                                                                                |
| Dimensions         | Length: 3.40 m (11'2")<br>Width: 1.60 m (5'3")<br>Height: 2.10 m (6'11")                                      |
| Passengers         | 2                                                                                                             |
| Reserve            | Fuel tank: 40 L (10.6 US gal)                                                                                 |
| Beds               | Roof tent bed: 130 cm x 200 cm (x 100 cm en hauteur) 51" x 79" (x 39" in height)                              |
| Shower/Toilet      | No                                                                                                            |
| Audio & Connexions | Radio/CD                                                                                                      |