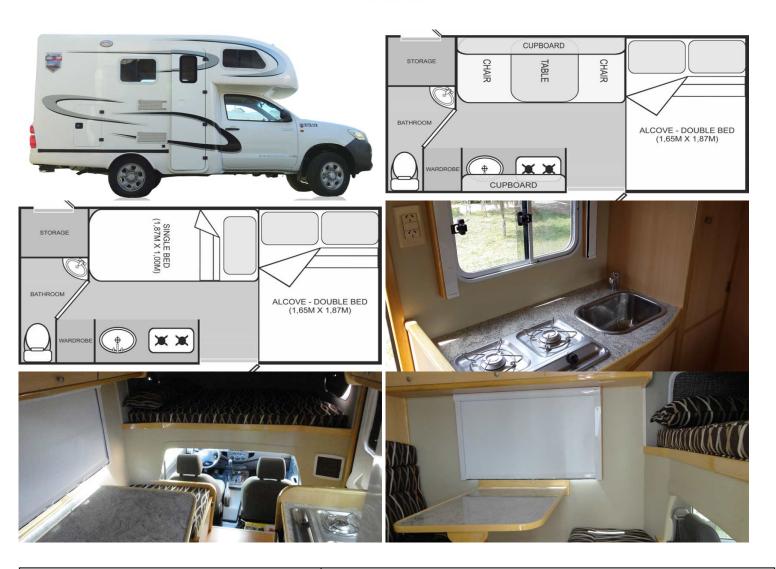

## 4wd Iguazu Camper Luxury 4x4 Argentina

Modèle standard

 $\star\star\star$ 

| Description     | THE 4x4 for exploring Argentina. Its double cabine allows you to be very comfortable during your journeys.                                                                  |
|-----------------|-----------------------------------------------------------------------------------------------------------------------------------------------------------------------------|
| Characteristics | Iguazu Camper Luxury<br>Seatbelts: 3/4<br>Toyota Hilux chassis 2.5 L TDI single cab 4x4<br>Diesel 4 cylinder 1968 ccm engine (4 wheel drive)<br>Manual transmission 6 gears |
| Fuel            | Diesel<br>Approx: 10L/100km                                                                                                                                                 |
| Dimensions      | Length: 5.11 m (16'9")<br>Width: 1.90 m (6'3")<br>Height: 2.80 m (9'2")<br>Interior height: 1.90 m (6'3")                                                                   |
| Passengers      | 5                                                                                                                                                                           |
| Reserve         | Fuel tank: 80 L (21.1 US gal)<br>Fresh water tank: 60 L (15.9 US gal)<br>Gas bottle (propane): 1 x 10 kg (22 lb)                                                            |
| Beds            | Double bed mezzanine : 187 cm x 165 cm (74" x 65")<br>Dinette bed: 187 cm x 100 cm (74" x 39")                                                                              |

| Kitchen                   | Sink<br>2 burner cooker<br>Fridge (40 L/10.6 US gal)<br>Hot and cold water                                        |
|---------------------------|-------------------------------------------------------------------------------------------------------------------|
| Shower/Toilet             | Shower<br>Portable chemical toilet                                                                                |
| Heating/Air Conditionning | Heating/Air conditioning while driving: Yes<br>Independent gas heating system<br>Air conditioning when parked: No |
| Energy                    | Double battery system                                                                                             |
| Audio & Connexions        | Radio/CD/USB                                                                                                      |
| Complementary Equipment   | Fire extinguisher                                                                                                 |

All floorplans, measurements and specifications are approximate, not guaranteed and subject to change at any time without prior notice.