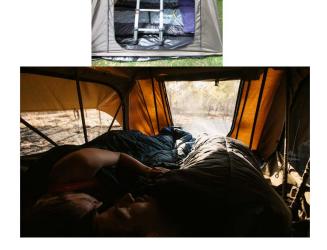

| Beds                      | Double bed (rooftop tent): 250 x 125 cm (98" x 49") 3 sleeping mats : 192 x 58 x 8 cm (75" x 23" x 3")                                                                                                                                                                        |  |  |
|---------------------------|-------------------------------------------------------------------------------------------------------------------------------------------------------------------------------------------------------------------------------------------------------------------------------|--|--|
| Kitchen                   | Portable gas stove Fridge + freezer 40 L 4 butane cans                                                                                                                                                                                                                        |  |  |
| Shower/Toilet             | without                                                                                                                                                                                                                                                                       |  |  |
| Heating/Air Conditionning | Heating and air conditioning in the driver's cabin like in a car                                                                                                                                                                                                              |  |  |
| Energy                    | Auxiliary battery 12V. Enables the functioning of the lights and fridge. This battery remains charged for 12 hours and recharges when the vehicle is driving.  Cigarette lighter. Charges small electrical appliances such as mobile phones and cameras with an adaptor.  Gas |  |  |
| Audio & Connexions        | Radio AM/FM Bluetooth and USB port GPS                                                                                                                                                                                                                                        |  |  |
| Camping Equipment         | Camping table and chairs Outback safety kit                                                                                                                                                                                                                                   |  |  |
| Complementary Equipment   | Camping table and chairs Outback safety set Anchor point for 2 baby seats or booster seats Awning                                                                                                                                                                             |  |  |
| Optional Equipment        | Baby seats/booster seats Wifi (1 GB of data) Portable fan heater                                                                                                                                                                                                              |  |  |