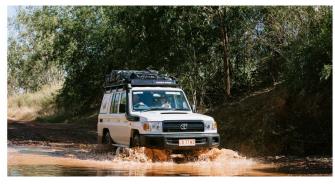

## 4wd Wallaby Safari Auto 4WD Australia

Modèle standard

| Description     | Get away in the Safari Landcruiser with family or friends, equipped with a kitchenette and a rooftop tent for up to 5.  Several models may be proposed for the Wallaby Safari Landcruiser, so |
|-----------------|-----------------------------------------------------------------------------------------------------------------------------------------------------------------------------------------------|
|                 | the dimensions and arrangements may vary.                                                                                                                                                     |
| Characteristics | Wallaby Safari Landcruiser 4wd Sleeps: 5 (5 seatbelts) Engine turbo diesel Chassis Toyota Landcruiser Manual transmission Awning Model guaranteed maximum 4 years old                         |
| Fuel            | Diesel                                                                                                                                                                                        |
| Dimensions      | Length: 4.72 m (15'6") Width: 1.80 m (5'11") Height: 2.40 m (7'10") (with the tent: 3.50 m (11'6")                                                                                            |
| Passengers      | 5 sleeps and 5 seatbelts (recommeded for 4)                                                                                                                                                   |
| Reserve         | Fuel tank capacity: 130 L (34.3 US gal) Jerry can: 20 L (5.3 US gal) 4 butane cans                                                                                                            |