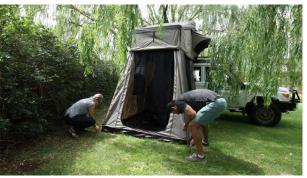

## 4wd Wallaby Safari Auto 4WD Australia

Modèle standard

| Description     | Get away in the Safari Landcruiser with family or friends, equipped with a kitchenette and a rooftop tent for up to 5.  Several models may be proposed for the Wallaby Safari Landcruiser, so |
|-----------------|-----------------------------------------------------------------------------------------------------------------------------------------------------------------------------------------------|
|                 | the dimensions and arrangements may vary.                                                                                                                                                     |
| Characteristics | Wallaby Safari Landcruiser 4wd Sleeps: 5 (5 seatbelts) Engine turbo diesel Chassis Toyota Landcruiser Manual transmission Awning Model guaranteed maximum 4 years old                         |
| Fuel            | Diesel                                                                                                                                                                                        |
| Dimensions      | Length: 4.72 m (15'6") Width: 1.80 m (5'11") Height: 2.40 m (7'10") (with the tent: 3.50 m (11'6")                                                                                            |
| Passengers      | 5 sleeps and 5 seatbelts (recommeded for 4)                                                                                                                                                   |
| Reserve         | Fuel tank capacity: 130 L (34.3 US gal) Jerry can: 20 L (5.3 US gal) 4 butane cans                                                                                                            |

| Beds                      | Double bed (rooftop tent): 250 x 125 cm (98" x 49") 3 sleeping mats : 192 x 58 x 8 cm (75" x 23" x 3")                                                                                                                                                                        |  |  |
|---------------------------|-------------------------------------------------------------------------------------------------------------------------------------------------------------------------------------------------------------------------------------------------------------------------------|--|--|
| Kitchen                   | Portable gas stove Fridge + freezer 40 L 4 butane cans                                                                                                                                                                                                                        |  |  |
| Shower/Toilet             | without                                                                                                                                                                                                                                                                       |  |  |
| Heating/Air Conditionning | Heating and air conditioning in the driver's cabin like in a car                                                                                                                                                                                                              |  |  |
| Energy                    | Auxiliary battery 12V. Enables the functioning of the lights and fridge. This battery remains charged for 12 hours and recharges when the vehicle is driving.  Cigarette lighter. Charges small electrical appliances such as mobile phones and cameras with an adaptor.  Gas |  |  |
| Audio & Connexions        | Radio AM/FM Bluetooth and USB port GPS                                                                                                                                                                                                                                        |  |  |
| Camping Equipment         | Camping table and chairs Outback safety kit                                                                                                                                                                                                                                   |  |  |
| Complementary Equipment   | Camping table and chairs Outback safety set Anchor point for 2 baby seats or booster seats Awning                                                                                                                                                                             |  |  |
| Optional Equipment        | Baby seats/booster seats Wifi (1 GB of data) Portable fan heater                                                                                                                                                                                                              |  |  |