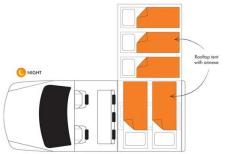

## 4wd Wallaby Safari Auto 4WD Australia

Modèle standard

| Description     | Get away in the Safari Landcruiser with family or friends, equipped with a kitchenette and a rooftop tent for up to 5.  Several models may be proposed for the Wallaby Safari Landcruiser, so |
|-----------------|-----------------------------------------------------------------------------------------------------------------------------------------------------------------------------------------------|
|                 | the dimensions and arrangements may vary.                                                                                                                                                     |
| Characteristics | Wallaby Safari Landcruiser 4wd Sleeps: 5 (5 seatbelts) Engine turbo diesel Chassis Toyota Landcruiser Manual transmission Awning Model guaranteed maximum 4 years old                         |
| Fuel            | Diesel                                                                                                                                                                                        |
| Dimensions      | Length: 4.72 m (15'6") Width: 1.80 m (5'11") Height: 2.40 m (7'10") (with the tent: 3.50 m (11'6")                                                                                            |
| Passengers      | 5 sleeps and 5 seatbelts (recommeded for 4)                                                                                                                                                   |
| Reserve         | Fuel tank capacity: 130 L (34.3 US gal) Jerry can: 20 L (5.3 US gal) 4 butane cans                                                                                                            |

| Beds                      | Double bed (rooftop tent): 250 x 125 cm (98" x 49") 3 sleeping mats : 192 x 58 x 8 cm (75" x 23" x 3")                                                                                                                                                                        |  |  |
|---------------------------|-------------------------------------------------------------------------------------------------------------------------------------------------------------------------------------------------------------------------------------------------------------------------------|--|--|
| Kitchen                   | Portable gas stove Fridge + freezer 40 L 4 butane cans                                                                                                                                                                                                                        |  |  |
| Shower/Toilet             | without                                                                                                                                                                                                                                                                       |  |  |
| Heating/Air Conditionning | Heating and air conditioning in the driver's cabin like in a car                                                                                                                                                                                                              |  |  |
| Energy                    | Auxiliary battery 12V. Enables the functioning of the lights and fridge. This battery remains charged for 12 hours and recharges when the vehicle is driving.  Cigarette lighter. Charges small electrical appliances such as mobile phones and cameras with an adaptor.  Gas |  |  |
| Audio & Connexions        | Radio AM/FM Bluetooth and USB port GPS                                                                                                                                                                                                                                        |  |  |
| Camping Equipment         | Camping table and chairs Outback safety kit                                                                                                                                                                                                                                   |  |  |
| Complementary Equipment   | Camping table and chairs Outback safety set Anchor point for 2 baby seats or booster seats Awning                                                                                                                                                                             |  |  |
| Optional Equipment        | Baby seats/booster seats Wifi (1 GB of data) Portable fan heater                                                                                                                                                                                                              |  |  |