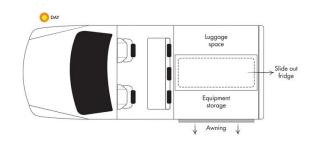

## 4wd Wallaby Safari Auto 4WD Australia

Modèle standard

| Description     | Get away in the Safari Landcruiser with family or friends, equipped with a kitchenette and a rooftop tent for up to 5.  Several models may be proposed for the Wallaby Safari Landcruiser, so |
|-----------------|-----------------------------------------------------------------------------------------------------------------------------------------------------------------------------------------------|
|                 | the dimensions and arrangements may vary.                                                                                                                                                     |
| Characteristics | Wallaby Safari Landcruiser 4wd Sleeps: 5 (5 seatbelts) Engine turbo diesel Chassis Toyota Landcruiser Manual transmission Awning Model guaranteed maximum 4 years old                         |
| Fuel            | Diesel                                                                                                                                                                                        |
| Dimensions      | Length: 4.72 m (15'6") Width: 1.80 m (5'11") Height: 2.40 m (7'10") (with the tent: 3.50 m (11'6")                                                                                            |
| Passengers      | 5 sleeps and 5 seatbelts (recommeded for 4)                                                                                                                                                   |
| Reserve         | Fuel tank capacity: 130 L (34.3 US gal) Jerry can: 20 L (5.3 US gal) 4 butane cans                                                                                                            |

| Beds                      | Double bed (rooftop tent): 250 x 125 cm (98" x 49") 3 sleeping mats : 192 x 58 x 8 cm (75" x 23" x 3")                                                                                                                                                                        |  |  |
|---------------------------|-------------------------------------------------------------------------------------------------------------------------------------------------------------------------------------------------------------------------------------------------------------------------------|--|--|
| Kitchen                   | Portable gas stove Fridge + freezer 40 L 4 butane cans                                                                                                                                                                                                                        |  |  |
| Shower/Toilet             | without                                                                                                                                                                                                                                                                       |  |  |
| Heating/Air Conditionning | Heating and air conditioning in the driver's cabin like in a car                                                                                                                                                                                                              |  |  |
| Energy                    | Auxiliary battery 12V. Enables the functioning of the lights and fridge. This battery remains charged for 12 hours and recharges when the vehicle is driving.  Cigarette lighter. Charges small electrical appliances such as mobile phones and cameras with an adaptor.  Gas |  |  |
| Audio & Connexions        | Radio AM/FM Bluetooth and USB port GPS                                                                                                                                                                                                                                        |  |  |
| Camping Equipment         | Camping table and chairs Outback safety kit                                                                                                                                                                                                                                   |  |  |
| Complementary Equipment   | Camping table and chairs Outback safety set Anchor point for 2 baby seats or booster seats Awning                                                                                                                                                                             |  |  |
| Optional Equipment        | Baby seats/booster seats Wifi (1 GB of data) Portable fan heater                                                                                                                                                                                                              |  |  |