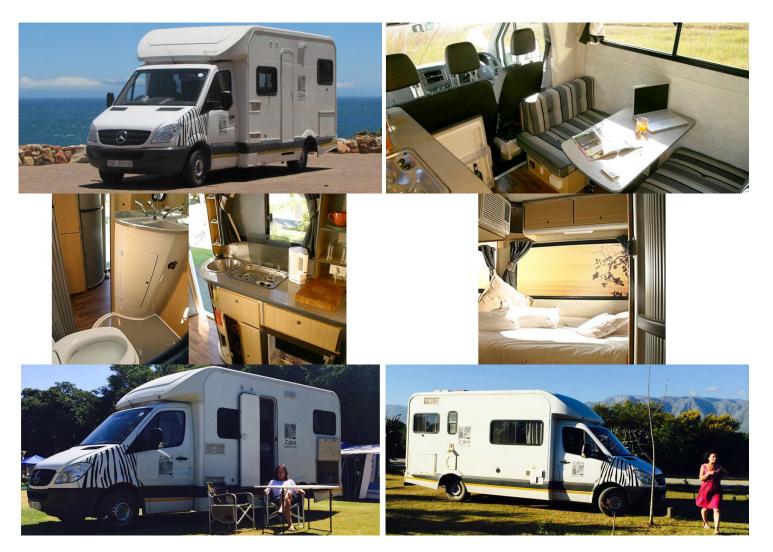

## **Motorhome Zebra Stallion 5 Berth**

Modèle standard

| Characteristics | Zebra Stallion 5 berth Seatbelts: 5 Mercedez Benz chassis 4 cylinder 2200 ccm diesel engine Manual transmission 5 gears Power steering |
|-----------------|----------------------------------------------------------------------------------------------------------------------------------------|
| Fuel            | Diesel<br>Approx: 15L/100km                                                                                                            |
| Dimensions      | Length: 6.4 m (21') Width: 2.2 m (8'6") Height: 3 m (9'10") Interior height: 1.9 m (6'3")                                              |
| Passengers      | 4                                                                                                                                      |
| Reserve         | Fuel tank: 75 L (19.8 US gal) Fresh water tank: 100 L (26.4 US gal) Gas bottle (x 2)                                                   |
| Beds            | Double bed 1: 200 x 140 cm (79" x 55")  Double bed 2: 200 x 130 cm (79" x 51")  Single bed: 200 x 65 cm (79" x 26")                    |

| Kitchen                   | Fridge: 80 L (21.1 US gal) Sink with hot and cold water Microwave Corckery, cutlery and kitchen ware Gas cooker                                                                                                                                                            |
|---------------------------|----------------------------------------------------------------------------------------------------------------------------------------------------------------------------------------------------------------------------------------------------------------------------|
| Shower/Toilet             | Yes/Yes                                                                                                                                                                                                                                                                    |
| Heating/Air Conditionning | Air conditioning in the driver's cabin when driving Air conditioning in the main cabin when parked using external power outlet/hook up                                                                                                                                     |
| Energy                    | Branchement 220V external electricity outlet/hook up Auxillary battery. Enables the lights to function. The battery lasts up to 12 hours and recharges while the vehicle is driving and when it is plugged into an external power outlet/hook up (110 V). Gas bottles (x2) |
| Audio & Connexions        | Radio/CD                                                                                                                                                                                                                                                                   |
| Complementary Equipment   | Fire extonguisher Mosquito nets at the back Storage space under the seats Camping table and chairs                                                                                                                                                                         |