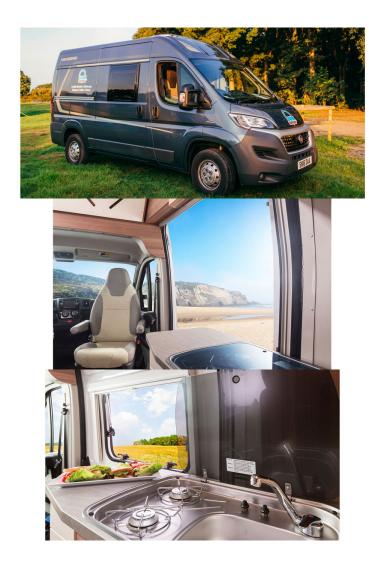

## **Profile Magic Aero Scotland**

Modèle standard

| Description     | Ideal for couples looking for total independence, this motorhome is very compact and well equipped with a bathroom, fixed double bed, kitchen and dinette.                                                            |
|-----------------|-----------------------------------------------------------------------------------------------------------------------------------------------------------------------------------------------------------------------|
|                 | All dimensions and features may change.                                                                                                                                                                               |
| Characteristics | Magic Aero Sleeps: 2 (4 seatbelts) Diesel 2.3L engine, 130 bhp Fiat Ducato 120 MultiJet chassis Manual 6 gear transmission Power steering Cruise control Airbags Backup camera GPS Internal walk through Bicycle rack |
| Fuel            | Diesel<br>Average consumption: 8L/100km                                                                                                                                                                               |

|                           | I                                                                                                                                                                                                                                                                                                                                                                                                                                                                  |
|---------------------------|--------------------------------------------------------------------------------------------------------------------------------------------------------------------------------------------------------------------------------------------------------------------------------------------------------------------------------------------------------------------------------------------------------------------------------------------------------------------|
| Dimensions                | Length: 5.40-6.00 m (17'8") Width: 2.05 m (6'9") Height: 2.58 m (8'6") Interior height: 1.87 m (6'2")                                                                                                                                                                                                                                                                                                                                                              |
| Passengers                | 2 sleeps and 4 seatbelts                                                                                                                                                                                                                                                                                                                                                                                                                                           |
| Reserve                   | Fuel tank: 85L (22.5 US gal) Fresh water tank: 80L (21.1 US gal) Grey water tank: 90L (23.8 US gal) Waste water tank: 17L (4.5 US gal) Gas canister                                                                                                                                                                                                                                                                                                                |
| Beds                      | Rear double bed: 194 x 138 cm (76" x 54")                                                                                                                                                                                                                                                                                                                                                                                                                          |
| Kitchen                   | Sink (hot and cold water) Cooker 2 stoves Fridge 65L + freezer compartment Dishes and cutlery Kettle                                                                                                                                                                                                                                                                                                                                                               |
| Shower/Toilet             | Shower Toilet Hot and cold water                                                                                                                                                                                                                                                                                                                                                                                                                                   |
| Heating/Air Conditionning | Heating and air conditioning like in a car Heating while parked by gas                                                                                                                                                                                                                                                                                                                                                                                             |
| Energy                    | Gas. Enables the functioning of the fridge and the water heater when the vehicle is not running or plugged in to an external power outlet (hook up).  Electrical Connection 230V (Hook-up)  Auxiliary Battery. Batteries will last around 12 hours depending on use, and are recharged when driving the vehicle, or hooked up the 230V connection.  12V outlet: Remember to bring your adaptors for charging your personal electronics such as cameras and phones. |
| Audio & Connexions        | Radio AM/FM<br>Bluetooth connexion<br>USB plug-in                                                                                                                                                                                                                                                                                                                                                                                                                  |
| Complementary Equipment   | Anchor point for 2 baby/booster seats Bicycle rack Dishes and cutlery Kettle Campsite map                                                                                                                                                                                                                                                                                                                                                                          |
| Optional Equipment        | Baby/Booster seats Bedding and towels Camping table and chairs Portable toilet Toilet chemicals Snow chains                                                                                                                                                                                                                                                                                                                                                        |