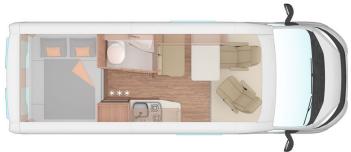

## **Profile Magic Aero Scotland**

Modèle standard

| Description     | Ideal for couples looking for total independence, this motorhome is very compact and well equipped with a bathroom, fixed double bed, kitchen and dinette.                                                            |
|-----------------|-----------------------------------------------------------------------------------------------------------------------------------------------------------------------------------------------------------------------|
|                 | All dimensions and features may change.                                                                                                                                                                               |
| Characteristics | Magic Aero Sleeps: 2 (4 seatbelts) Diesel 2.3L engine, 130 bhp Fiat Ducato 120 MultiJet chassis Manual 6 gear transmission Power steering Cruise control Airbags Backup camera GPS Internal walk through Bicycle rack |
| Fuel            | Diesel<br>Average consumption: 8L/100km                                                                                                                                                                               |

|                           | I                                                                                                                                                                                                                                                                                                                                                                                                                                                                  |
|---------------------------|--------------------------------------------------------------------------------------------------------------------------------------------------------------------------------------------------------------------------------------------------------------------------------------------------------------------------------------------------------------------------------------------------------------------------------------------------------------------|
| Dimensions                | Length: 5.40-6.00 m (17'8") Width: 2.05 m (6'9") Height: 2.58 m (8'6") Interior height: 1.87 m (6'2")                                                                                                                                                                                                                                                                                                                                                              |
| Passengers                | 2 sleeps and 4 seatbelts                                                                                                                                                                                                                                                                                                                                                                                                                                           |
| Reserve                   | Fuel tank: 85L (22.5 US gal) Fresh water tank: 80L (21.1 US gal) Grey water tank: 90L (23.8 US gal) Waste water tank: 17L (4.5 US gal) Gas canister                                                                                                                                                                                                                                                                                                                |
| Beds                      | Rear double bed: 194 x 138 cm (76" x 54")                                                                                                                                                                                                                                                                                                                                                                                                                          |
| Kitchen                   | Sink (hot and cold water) Cooker 2 stoves Fridge 65L + freezer compartment Dishes and cutlery Kettle                                                                                                                                                                                                                                                                                                                                                               |
| Shower/Toilet             | Shower Toilet Hot and cold water                                                                                                                                                                                                                                                                                                                                                                                                                                   |
| Heating/Air Conditionning | Heating and air conditioning like in a car Heating while parked by gas                                                                                                                                                                                                                                                                                                                                                                                             |
| Energy                    | Gas. Enables the functioning of the fridge and the water heater when the vehicle is not running or plugged in to an external power outlet (hook up).  Electrical Connection 230V (Hook-up)  Auxiliary Battery. Batteries will last around 12 hours depending on use, and are recharged when driving the vehicle, or hooked up the 230V connection.  12V outlet: Remember to bring your adaptors for charging your personal electronics such as cameras and phones. |
| Audio & Connexions        | Radio AM/FM<br>Bluetooth connexion<br>USB plug-in                                                                                                                                                                                                                                                                                                                                                                                                                  |
| Complementary Equipment   | Anchor point for 2 baby/booster seats Bicycle rack Dishes and cutlery Kettle Campsite map                                                                                                                                                                                                                                                                                                                                                                          |
| Optional Equipment        | Baby/Booster seats Bedding and towels Camping table and chairs Portable toilet Toilet chemicals Snow chains                                                                                                                                                                                                                                                                                                                                                        |