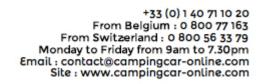

## **Profile Magic Aero Scotland**

Modèle standard

| Description     | Ideal for couples looking for total independence, this motorhome is very compact and well equipped with a bathroom, fixed double bed, kitchen and dinette.                                                            |
|-----------------|-----------------------------------------------------------------------------------------------------------------------------------------------------------------------------------------------------------------------|
|                 | All dimensions and features may change.                                                                                                                                                                               |
| Characteristics | Magic Aero Sleeps: 2 (4 seatbelts) Diesel 2.3L engine, 130 bhp Fiat Ducato 120 MultiJet chassis Manual 6 gear transmission Power steering Cruise control Airbags Backup camera GPS Internal walk through Bicycle rack |
| Fuel            | Diesel<br>Average consumption: 8L/100km                                                                                                                                                                               |

|                           | I                                                                                                                                                                                                                                                                                                                                                                                                                                                                  |
|---------------------------|--------------------------------------------------------------------------------------------------------------------------------------------------------------------------------------------------------------------------------------------------------------------------------------------------------------------------------------------------------------------------------------------------------------------------------------------------------------------|
| Dimensions                | Length: 5.40-6.00 m (17'8") Width: 2.05 m (6'9") Height: 2.58 m (8'6") Interior height: 1.87 m (6'2")                                                                                                                                                                                                                                                                                                                                                              |
| Passengers                | 2 sleeps and 4 seatbelts                                                                                                                                                                                                                                                                                                                                                                                                                                           |
| Reserve                   | Fuel tank: 85L (22.5 US gal) Fresh water tank: 80L (21.1 US gal) Grey water tank: 90L (23.8 US gal) Waste water tank: 17L (4.5 US gal) Gas canister                                                                                                                                                                                                                                                                                                                |
| Beds                      | Rear double bed: 194 x 138 cm (76" x 54")                                                                                                                                                                                                                                                                                                                                                                                                                          |
| Kitchen                   | Sink (hot and cold water) Cooker 2 stoves Fridge 65L + freezer compartment Dishes and cutlery Kettle                                                                                                                                                                                                                                                                                                                                                               |
| Shower/Toilet             | Shower Toilet Hot and cold water                                                                                                                                                                                                                                                                                                                                                                                                                                   |
| Heating/Air Conditionning | Heating and air conditioning like in a car Heating while parked by gas                                                                                                                                                                                                                                                                                                                                                                                             |
| Energy                    | Gas. Enables the functioning of the fridge and the water heater when the vehicle is not running or plugged in to an external power outlet (hook up).  Electrical Connection 230V (Hook-up)  Auxiliary Battery. Batteries will last around 12 hours depending on use, and are recharged when driving the vehicle, or hooked up the 230V connection.  12V outlet: Remember to bring your adaptors for charging your personal electronics such as cameras and phones. |
| Audio & Connexions        | Radio AM/FM<br>Bluetooth connexion<br>USB plug-in                                                                                                                                                                                                                                                                                                                                                                                                                  |
| Complementary Equipment   | Anchor point for 2 baby/booster seats Bicycle rack Dishes and cutlery Kettle Campsite map                                                                                                                                                                                                                                                                                                                                                                          |
| Optional Equipment        | Baby/Booster seats Bedding and towels Camping table and chairs Portable toilet Toilet chemicals Snow chains                                                                                                                                                                                                                                                                                                                                                        |