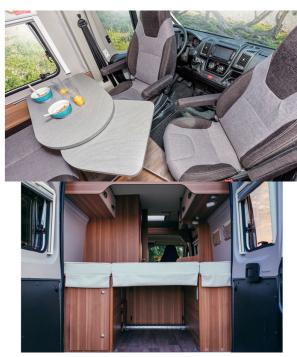

## **Profile Magic Aero Scotland**

Modèle standard

| Description     | Ideal for couples looking for total independence, this motorhome is very compact and well equipped with a bathroom, fixed double bed, kitchen and dinette.                                                            |
|-----------------|-----------------------------------------------------------------------------------------------------------------------------------------------------------------------------------------------------------------------|
|                 | All dimensions and features may change.                                                                                                                                                                               |
| Characteristics | Magic Aero Sleeps: 2 (4 seatbelts) Diesel 2.3L engine, 130 bhp Fiat Ducato 120 MultiJet chassis Manual 6 gear transmission Power steering Cruise control Airbags Backup camera GPS Internal walk through Bicycle rack |
| Fuel            | Diesel<br>Average consumption: 8L/100km                                                                                                                                                                               |

|                           | I                                                                                                                                                                                                                                                                                                                                                                                                                                                                  |
|---------------------------|--------------------------------------------------------------------------------------------------------------------------------------------------------------------------------------------------------------------------------------------------------------------------------------------------------------------------------------------------------------------------------------------------------------------------------------------------------------------|
| Dimensions                | Length: 5.40-6.00 m (17'8") Width: 2.05 m (6'9") Height: 2.58 m (8'6") Interior height: 1.87 m (6'2")                                                                                                                                                                                                                                                                                                                                                              |
| Passengers                | 2 sleeps and 4 seatbelts                                                                                                                                                                                                                                                                                                                                                                                                                                           |
| Reserve                   | Fuel tank: 85L (22.5 US gal) Fresh water tank: 80L (21.1 US gal) Grey water tank: 90L (23.8 US gal) Waste water tank: 17L (4.5 US gal) Gas canister                                                                                                                                                                                                                                                                                                                |
| Beds                      | Rear double bed: 194 x 138 cm (76" x 54")                                                                                                                                                                                                                                                                                                                                                                                                                          |
| Kitchen                   | Sink (hot and cold water) Cooker 2 stoves Fridge 65L + freezer compartment Dishes and cutlery Kettle                                                                                                                                                                                                                                                                                                                                                               |
| Shower/Toilet             | Shower Toilet Hot and cold water                                                                                                                                                                                                                                                                                                                                                                                                                                   |
| Heating/Air Conditionning | Heating and air conditioning like in a car Heating while parked by gas                                                                                                                                                                                                                                                                                                                                                                                             |
| Energy                    | Gas. Enables the functioning of the fridge and the water heater when the vehicle is not running or plugged in to an external power outlet (hook up).  Electrical Connection 230V (Hook-up)  Auxiliary Battery. Batteries will last around 12 hours depending on use, and are recharged when driving the vehicle, or hooked up the 230V connection.  12V outlet: Remember to bring your adaptors for charging your personal electronics such as cameras and phones. |
| Audio & Connexions        | Radio AM/FM<br>Bluetooth connexion<br>USB plug-in                                                                                                                                                                                                                                                                                                                                                                                                                  |
| Complementary Equipment   | Anchor point for 2 baby/booster seats Bicycle rack Dishes and cutlery Kettle Campsite map                                                                                                                                                                                                                                                                                                                                                                          |
| Optional Equipment        | Baby/Booster seats Bedding and towels Camping table and chairs Portable toilet Toilet chemicals Snow chains                                                                                                                                                                                                                                                                                                                                                        |