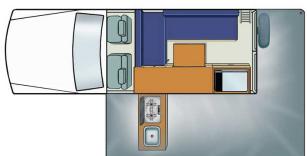

## 4wd Wallaby Challenger 4WD Australia

Modèle standard

| Description     | Integrated, slide-out kitchen with stove and sink. Innovative awning with 5 different installation options. Extra space with a view thanks to the big double bed lodged in the 'pop top' roof which opens up.                                                                                                                                                            |
|-----------------|--------------------------------------------------------------------------------------------------------------------------------------------------------------------------------------------------------------------------------------------------------------------------------------------------------------------------------------------------------------------------|
| Characteristics | Wallaby Challenger 4WD Sleeps: 3; Seatbelts: 3; Toyota Landcruiser / 78 series Troop Carrier chassis; Engine: 4.5L-V8 turbo diesel; Power Steering; Manual transmission 5 gears; DieselApprox.: 12L/100 km (19 mpg); Diesel Approx: 12L/100 km (19 mpg); Radio/CD; 12V (auxiliary battery); 240V; Chauffage & Climatisation: Driver's cabin: yes; Main cabin: no; Awning |
|                 | Dimensions: Length: 5.32 m (17'5"); Width: 1.72 m (5'7"); Height: 2.80 m (9'2") (pop-top roof); Interior height: 1.90 m (6'3")  Beds: Double bed: 185 cm x 115 cm (73" x 45") (max 200 kg); Single bed: 195 cm x 95 cm (77" x 37")                                                                                                                                       |
|                 | Kitchen: Fridge: 32 L/8.5 US gal; 2 burner stove; Sink; Crockery, cutlery                                                                                                                                                                                                                                                                                                |