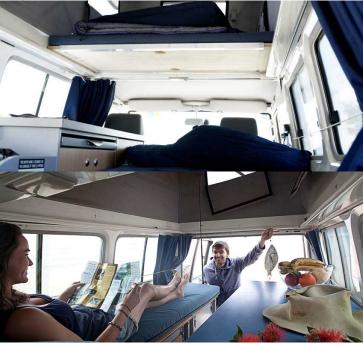

## 4wd Wallaby Challenger 4WD Australia

Modèle standard

| Description     | Integrated, slide-out kitchen with stove and sink. Innovative awning with 5 different installation options. Extra space with a view thanks to the big double bed lodged in the 'pop top' roof which opens up.                                                                                                                                                            |
|-----------------|--------------------------------------------------------------------------------------------------------------------------------------------------------------------------------------------------------------------------------------------------------------------------------------------------------------------------------------------------------------------------|
| Characteristics | Wallaby Challenger 4WD Sleeps: 3; Seatbelts: 3; Toyota Landcruiser / 78 series Troop Carrier chassis; Engine: 4.5L-V8 turbo diesel; Power Steering; Manual transmission 5 gears; DieselApprox.: 12L/100 km (19 mpg); Diesel Approx: 12L/100 km (19 mpg); Radio/CD; 12V (auxiliary battery); 240V; Chauffage & Climatisation: Driver's cabin: yes; Main cabin: no; Awning |
|                 | Dimensions: Length: 5.32 m (17'5"); Width: 1.72 m (5'7"); Height: 2.80 m (9'2") (pop-top roof); Interior height: 1.90 m (6'3")  Beds: Double bed: 185 cm x 115 cm (73" x 45") (max 200 kg); Single bed: 195 cm x 95 cm (77" x 37")                                                                                                                                       |
|                 | Kitchen: Fridge: 32 L/8.5 US gal; 2 burner stove; Sink; Crockery, cutlery                                                                                                                                                                                                                                                                                                |