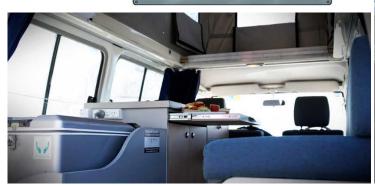

## 4wd Wallaby Challenger 4WD Australia

Modèle standard

| Description     | Integrated, slide-out kitchen with stove and sink. Innovative awning with 5 different installation options. Extra space with a view thanks to the big double bed lodged in the 'pop top' roof which opens up.                                                                                                                                                            |
|-----------------|--------------------------------------------------------------------------------------------------------------------------------------------------------------------------------------------------------------------------------------------------------------------------------------------------------------------------------------------------------------------------|
| Characteristics | Wallaby Challenger 4WD Sleeps: 3; Seatbelts: 3; Toyota Landcruiser / 78 series Troop Carrier chassis; Engine: 4.5L-V8 turbo diesel; Power Steering; Manual transmission 5 gears; DieselApprox.: 12L/100 km (19 mpg); Diesel Approx: 12L/100 km (19 mpg); Radio/CD; 12V (auxiliary battery); 240V; Chauffage & Climatisation: Driver's cabin: yes; Main cabin: no; Awning |
|                 | Dimensions: Length: 5.32 m (17'5"); Width: 1.72 m (5'7"); Height: 2.80 m (9'2") (pop-top roof); Interior height: 1.90 m (6'3")  Beds: Double bed: 185 cm x 115 cm (73" x 45") (max 200 kg); Single bed: 195 cm x 95 cm (77" x 37")                                                                                                                                       |
|                 | Kitchen: Fridge: 32 L/8.5 US gal; 2 burner stove; Sink; Crockery, cutlery                                                                                                                                                                                                                                                                                                |