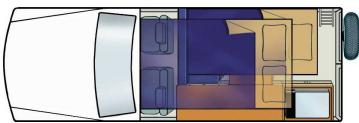

## 4wd Wallaby Challenger 4WD Australia

Modèle standard

| Description     | Integrated, slide-out kitchen with stove and sink. Innovative awning with 5 different installation options. Extra space with a view thanks to the big double bed lodged in the 'pop top' roof which opens up.                                                                                                                                                            |
|-----------------|--------------------------------------------------------------------------------------------------------------------------------------------------------------------------------------------------------------------------------------------------------------------------------------------------------------------------------------------------------------------------|
| Characteristics | Wallaby Challenger 4WD Sleeps: 3; Seatbelts: 3; Toyota Landcruiser / 78 series Troop Carrier chassis; Engine: 4.5L-V8 turbo diesel; Power Steering; Manual transmission 5 gears; DieselApprox.: 12L/100 km (19 mpg); Diesel Approx: 12L/100 km (19 mpg); Radio/CD; 12V (auxiliary battery); 240V; Chauffage & Climatisation: Driver's cabin: yes; Main cabin: no; Awning |
|                 | Dimensions: Length: 5.32 m (17'5"); Width: 1.72 m (5'7"); Height: 2.80 m (9'2") (pop-top roof); Interior height: 1.90 m (6'3")  Beds: Double bed: 185 cm x 115 cm (73" x 45") (max 200 kg); Single bed: 195 cm x 95 cm (77" x 37")                                                                                                                                       |
|                 | Kitchen: Fridge: 32 L/8.5 US gal; 2 burner stove; Sink; Crockery, cutlery                                                                                                                                                                                                                                                                                                |