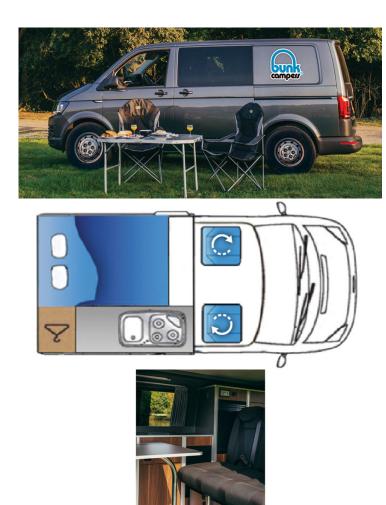

## Van Magic Roadie Scotland

Modèle standard

| Description     | Designed for budget holidays for couples, this van has a kitchen with all the basics and a double bed offering you independence along your journey.                                                                             |
|-----------------|---------------------------------------------------------------------------------------------------------------------------------------------------------------------------------------------------------------------------------|
|                 | All dimensions and features may change.                                                                                                                                                                                         |
| Characteristics | Magic Roadie Sleeps: 2 (4 seatbelts) Diesel 2.0L engine, 102 bhp VW transporter T6 T28 102 ps SWB chassis Manual 5 gear transmission Power steering Cruise control Airbags Reversing sensors Internal walk through Bicycle rack |
| Fuel            | Diesel<br>Average consumption: 7L/100km                                                                                                                                                                                         |

| Dimensions                 | Length: 4.90 m (16'1") Width: 1.90 m (6'3") Height: 2.00 m (6'7")                                                                                                                                                                                                                                           |
|----------------------------|-------------------------------------------------------------------------------------------------------------------------------------------------------------------------------------------------------------------------------------------------------------------------------------------------------------|
|                            | Interior height: 1.50 m (4'11")                                                                                                                                                                                                                                                                             |
| Passengers                 | 2 sleeps and 4 seatbelts                                                                                                                                                                                                                                                                                    |
| Reserve                    | Fuel tank: 70L (18.5 US gal) Fresh water tank: 13L (3.4 US gal)                                                                                                                                                                                                                                             |
|                            | Gas canister                                                                                                                                                                                                                                                                                                |
| Beds                       | Double bed: 183 x 126 cm (72" x 50")                                                                                                                                                                                                                                                                        |
| Kitchen                    | Sink (cold water only)                                                                                                                                                                                                                                                                                      |
|                            | Cooker 2 stoves                                                                                                                                                                                                                                                                                             |
|                            | Fridge 39L + freezer compartment                                                                                                                                                                                                                                                                            |
|                            | Dishes and cutlery                                                                                                                                                                                                                                                                                          |
|                            | Kettle                                                                                                                                                                                                                                                                                                      |
| Shower/Toilet              | Sink (cold water only)                                                                                                                                                                                                                                                                                      |
|                            | Toilet optional extra                                                                                                                                                                                                                                                                                       |
| Heating/Air Conditionning  | Heating and air conditioning like in a car                                                                                                                                                                                                                                                                  |
| <del>J.</del> <del>J</del> | Gas                                                                                                                                                                                                                                                                                                         |
| Energy                     | Electrical Connection 230V (Hook-up) Auxiliary Battery. Batteries will last around 12 hours depending on use, and are recharged when driving the vehicle, or hooked up the 230V connection.  12V outlet: Remember to bring your adaptors for charging your personal electronics such as cameras and phones. |
| Audio & Connexions         | Radio AM/FM Bluetooth connexion USB plug-in                                                                                                                                                                                                                                                                 |
| Complementary Equipment    | Anchor point for 2 baby/booster seats                                                                                                                                                                                                                                                                       |
|                            | Bicycle rack                                                                                                                                                                                                                                                                                                |
|                            | Dishes and cutlery                                                                                                                                                                                                                                                                                          |
|                            | Kettle                                                                                                                                                                                                                                                                                                      |
|                            | Campsite map                                                                                                                                                                                                                                                                                                |
| Optional Equipment         | Baby/Booster seats                                                                                                                                                                                                                                                                                          |
|                            | Bedding and towels                                                                                                                                                                                                                                                                                          |
|                            | Camping table and chairs                                                                                                                                                                                                                                                                                    |
|                            | Portable toilet                                                                                                                                                                                                                                                                                             |
|                            | Toilet chemicals                                                                                                                                                                                                                                                                                            |
|                            | GPS                                                                                                                                                                                                                                                                                                         |
|                            | Snow chains                                                                                                                                                                                                                                                                                                 |