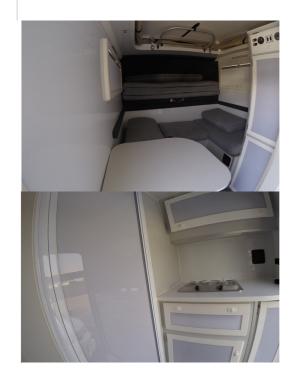

## **4wd Kruger Toyota Navi South Africa**

Modèle standard

| Description     | Single cabin with sleeping indoors and equipped with shower and toilet, the most luxurious way to experience what Africa has to offer.  All dimensions may change without notice. |
|-----------------|-----------------------------------------------------------------------------------------------------------------------------------------------------------------------------------|
| Characteristics | Kruger Toyota Navi Sleeps: 2 (2 seatbelts) Diesel 2.4 L engine Toyota chassis Manual 5 gear transmission Power steering ABS power brakes Airbags Central locking 4x4              |
| Fuel            | Diesel<br>Average consumption: 12L/100km (20 mpg)                                                                                                                                 |