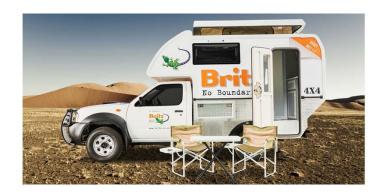

## **4wd Kruger Toyota Navi South Africa**

Modèle standard

| Description     | Single cabin with sleeping indoors and equipped with shower and toilet, the most luxurious way to experience what Africa has to offer.  All dimensions may change without notice. |
|-----------------|-----------------------------------------------------------------------------------------------------------------------------------------------------------------------------------|
| Characteristics | Kruger Toyota Navi Sleeps: 2 (2 seatbelts) Diesel 2.4 L engine Toyota chassis Manual 5 gear transmission Power steering ABS power brakes Airbags Central locking 4x4              |
| Fuel            | Diesel<br>Average consumption: 12L/100km (20 mpg)                                                                                                                                 |