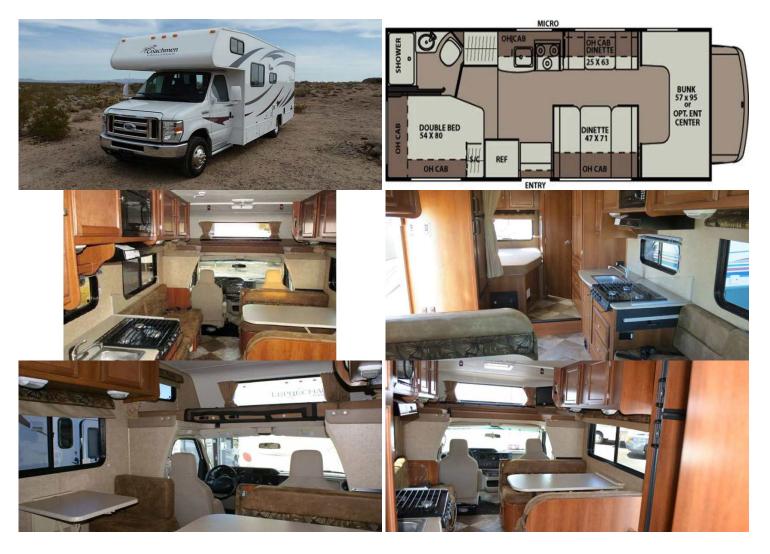

## Motorhome Alaska Mortorhome 22/24 Economy United States

Modèle standard

| Characteristics | Alaska 22/24 Economy Couchage: 6 (idéal pour 4 adultes et 2 enfants) Modèles 2012-2013 Motorisation V10 essence Châssis Ford 350 Régulateur de vitesse |
|-----------------|--------------------------------------------------------------------------------------------------------------------------------------------------------|
| Fuel            | Petrol<br>Approx: <b>23.5 - 29.4 L/100km</b>                                                                                                           |
| Dimensions      | Length: 7.98 m (20'2") Width: 2.62 m (8'7") Height: 3.23 m (10'7")                                                                                     |
| Passengers      | 6                                                                                                                                                      |
| Reserve         | Fuel tank: 208 L (54.9 US gal) Fresh water tank: 189 L (49.9 US gal) Grey water tank: 105 L (27.7 US gal) Black water tank: 83 L (21.9 US gal)         |

| Dodo                      | Rear bed: 127 x 203 cm (50" x 80")<br>Over cab bed: 135 x 213 cm (53" x 84")                                                                                                                                                                                                                                                                                                                                                                                                                                                                                                                                                                                                                                |
|---------------------------|-------------------------------------------------------------------------------------------------------------------------------------------------------------------------------------------------------------------------------------------------------------------------------------------------------------------------------------------------------------------------------------------------------------------------------------------------------------------------------------------------------------------------------------------------------------------------------------------------------------------------------------------------------------------------------------------------------------|
| Beds                      | Dinette bed: 109 x 183 cm (43" x 72")                                                                                                                                                                                                                                                                                                                                                                                                                                                                                                                                                                                                                                                                       |
| Kitchen                   | Fridge + freezer Microwave 3 burner cooker                                                                                                                                                                                                                                                                                                                                                                                                                                                                                                                                                                                                                                                                  |
| Shower/Toilet             | Shower Toilet Hot and cold water                                                                                                                                                                                                                                                                                                                                                                                                                                                                                                                                                                                                                                                                            |
| Heating/Air Conditionning | Air conditioning and heating like in a car Air conditioning when parked via external power outlet (hook up) 110V or a generator Heating when parked runs on propane gas but requires an external power outlet (hook up) 110V or a generator                                                                                                                                                                                                                                                                                                                                                                                                                                                                 |
| Energy                    | Generator. Enables the functioning of the wall plugs, microwave, air conditioning and heating when the vehicle is not running or plugged in to an external power outlet (hook up).  Gas (propane). Enables the functioning of the fridge, water heater and heating when the vehicle is not running or plugged in to an external power outlet (hook up).  External power "hook up" 110V  Auxiliary battery. Enables the functioning of the lights. This battery remains charged for 12 hours and recharges when the vehicle is driving or plugged in to an external power outlet (110 V hook up).  Cigarette lighter. Charges small electrical appliances such as mobile phones and cameras with an adaptor. |
| Audio & Connexions        | Radio and CD player                                                                                                                                                                                                                                                                                                                                                                                                                                                                                                                                                                                                                                                                                         |
| Complementary Equipment   | Toilet chemicals Cord and pipe attachments for water drainage and hook up. Gloves Wheel stabilising wedge blocks                                                                                                                                                                                                                                                                                                                                                                                                                                                                                                                                                                                            |
| Optional Equipment        | Premium kits per person including crockery, cutlery and kitchen ware, camping chair, towel, blanket, sheets, pillow, pillow case, wash cloth, shovel and broom Camping chairs Camping table GPS Toaster Grill Cooler box Extra blanket Radio CB Extra spare wheel Bear repellent (order in advance)                                                                                                                                                                                                                                                                                                                                                                                                         |